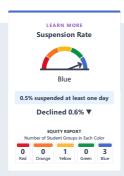

## **Conditions & Climate**

View data related to how well schools are providing a healthy, safe and welcoming environment.