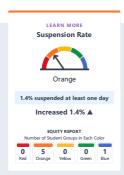

## **Conditions & Climate**

View data related to how well schools are providing a healthy, safe and welcoming environment.