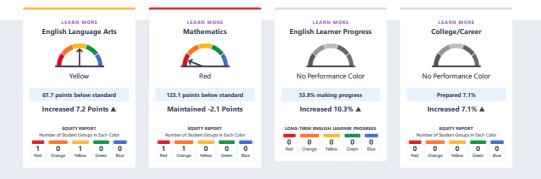

#### WASHINGTON HIGH Academic Performance

View Student Assessment Results and other aspects of school performance.

Academic Engagement

See information that shows how well schools are engaging students in their learning.