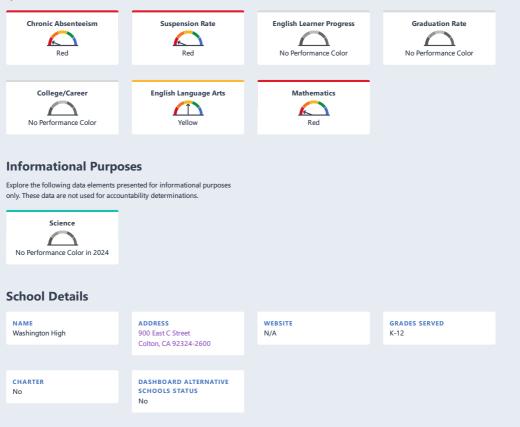

SCHOOL PERFORMANCE OVERVIEW

# Washington High

Explore the performance of Washington High under California's Accountability System.



#### WASHINGTON HIGH

## **Student Population**

Explore information about this school's student population.

|                       | Enrollment | Socioeconomically<br>Disadvantaged | English Learners | Foster Youth |
|-----------------------|------------|------------------------------------|------------------|--------------|
| 174 50.070 14.570 070 | 174        | 90.8%                              | 14.9%            | 0%           |

#### WASHINGTON HIGH Academic Performance

View Student Assessment Results and other aspects of school performance.



Academic Engagement

See information that shows how well schools are engaging students in their learning.



#### WASHINGTON HIGH Conditions & Climate

View data related to how well schools are providing a healthy, safe and welcoming envi