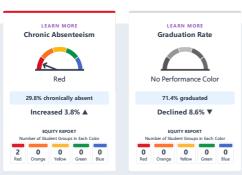

#### WASHINGTON HIGH Conditions & Climate

View data related to how well schools are providing a healthy, safe and welcoming environment.