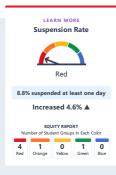

#### WASHINGTON HIGH Conditions & Climate

View data related to how well schools are providing a healthy, safe and welcoming environment.