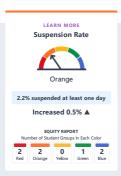

## **Conditions & Climate**

View data related to how well schools are providing a healthy, safe and welcoming environment.