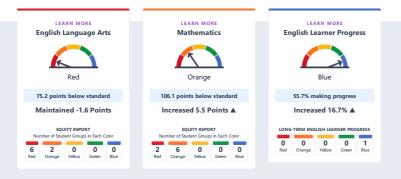

#### TERRACE HILLS MIDDLE Academic Performance

View Student Assessment Results and other aspects of school performance.

TERRACE HILLS MIDDLE Academic Engagement See information that shows how well schools are engaging students in their learning.