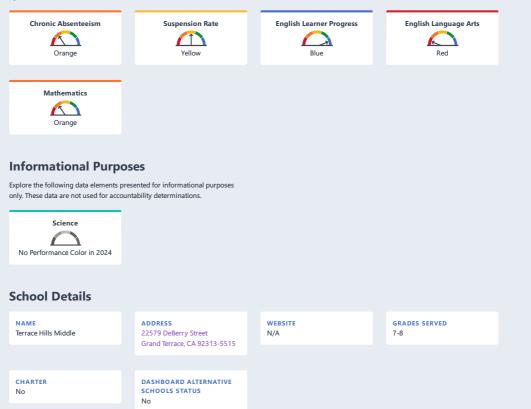

#### TERRACE HILLS MIDDLE Academic Performance

View Student Assessment Results and other aspects of school performance.

TERRACE HILLS MIDDLE Academic Engagement See information that shows how well schools are engaging students in their learning.

#### TERRACE HILLS MIDDLE Conditions & Climate

View data related to how well schools are providing a healthy, safe and welcoming environment.

# TERRACE HILLS MIDDLE

Explore the following data elements presented for informational purposes only. These data are not used for accountability determinations.