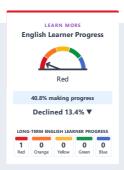

#### **Academic Performance**

View Student Assessment Results and other aspects of school performance.

See information that shows how well schools are engaging students in their learning.