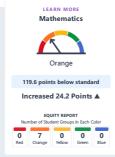

#### **Academic Performance**

View Student Assessment Results and other aspects of school performance.

See information that shows how well schools are engaging students in their learning.