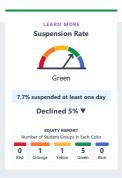

## **Conditions & Climate**

View data related to how well schools are providing a healthy, safe and welcoming environment.