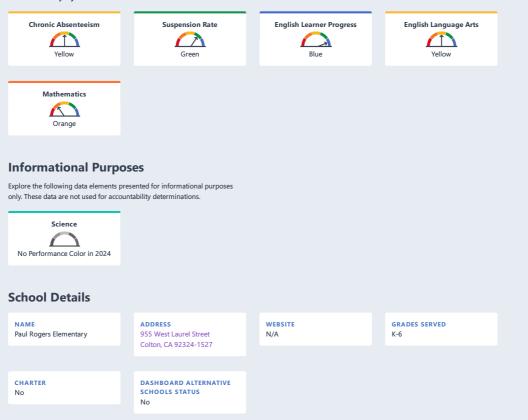

SCHOOL PERFORMANCE OVERVIEW

## **Paul Rogers Elementary**

Explore the performance of Paul Rogers Elementary under California's Accountability System.

#### PAUL ROGERS ELEMENTARY

### **Student Population**

Explore information about this school's student population.

| Enrollment | Socioeconomically<br>Disadvantaged | English Learners | Foster Youth |
|------------|------------------------------------|------------------|--------------|
| 653        | 91.1%                              | 25.1%            | 0.5%         |
| 055        | 51.170                             | 23.170           | 0.370        |

#### PAUL ROGERS ELEMENTARY Academic Performance

View Student Assessment Results and other aspects of school performance.

PAUL ROGERS ELEMENTARY Academic Engagement See information that shows how well schools are engaging students in their learning.

#### PAUL ROGERS ELEMENTARY Conditions & Climate

View data related to how well schools are providing a healthy, safe and welcoming environment.

# PAUL ROGERS ELEMENTARY Informational Purposes

Explore the following data elements presented for informational purposes only. These data are not used for accountability determinations.