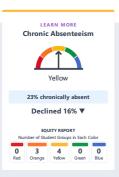

## **Conditions & Climate**

View data related to how well schools are providing a healthy, safe and welcoming environment.