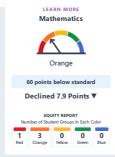

#### **Academic Performance**

View Student Assessment Results and other aspects of school performance.

See information that shows how well schools are engaging students in their learning.