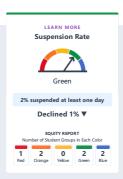

## **Conditions & Climate**

View data related to how well schools are providing a healthy, safe and welcoming environment.