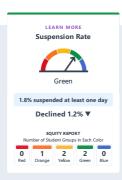

## **Conditions & Climate**

View data related to how well schools are providing a healthy, safe and welcoming environment.