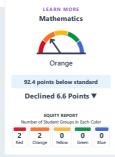

#### **Academic Performance**

View Student Assessment Results and other aspects of school performance.

See information that shows how well schools are engaging students in their learning.