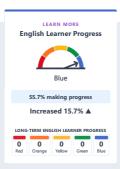

#### **Academic Performance**

View Student Assessment Results and other aspects of school performance.

See information that shows how well schools are engaging students in their learning.