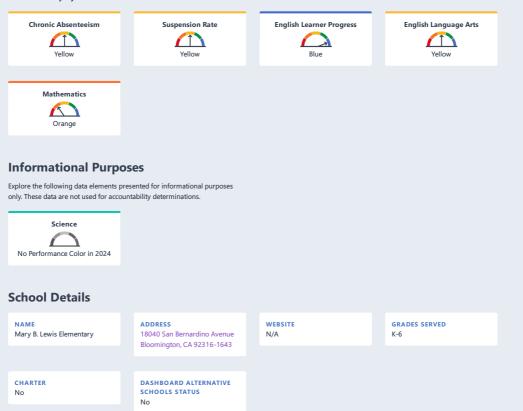

#### MARY B. LEWIS ELEMENTARY Academic Performance

View Student Assessment Results and other aspects of school performance.

MARY B. LEWIS ELEMENTARY Academic Engagement See information that shows how well schools are engaging students in their learning.

### MARY B. LEWIS ELEMENTARY Conditions & Climate

View data related to how well schools are providing a healthy, safe and welcoming environment.

# MARY B. LEWIS ELEMENTARY Informational Purposes

Explore the following data elements presented for informational purposes only. These data are not used for accountability determinations.