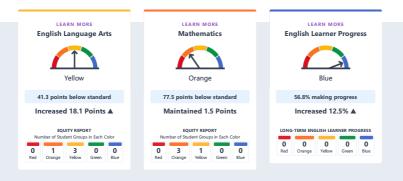

#### MARY B. LEWIS ELEMENTARY Academic Performance

View Student Assessment Results and other aspects of school performance.

MARY B. LEWIS ELEMENTARY Academic Engagement See information that shows how well schools are engaging students in their learning.