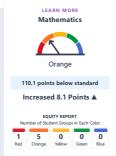

### **Academic Performance**

View Student Assessment Results and other aspects of school performance.

See information that shows how well schools are engaging students in their learning.