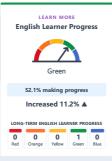

### **Academic Performance**

View Student Assessment Results and other aspects of school performance.

See information that shows how well schools are engaging students in their learning.