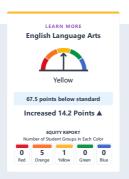

### **Academic Performance**

View Student Assessment Results and other aspects of school performance.

See information that shows how well schools are engaging students in their learning.