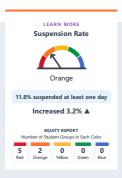

## **Conditions & Climate**

View data related to how well schools are providing a healthy, safe and welcoming environment.