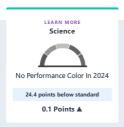

### **Academic Performance**

View Student Assessment Results and other aspects of school performance.

See information that shows how well schools are engaging students in their learning.