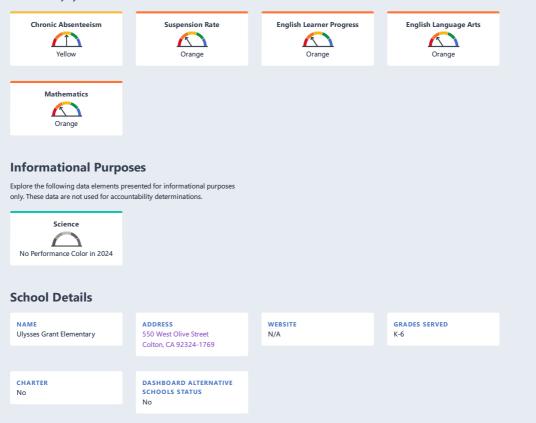

#### ULYSSES GRANT ELEMENTARY Academic Performance

View Student Assessment Results and other aspects of school performance.

Academic Engagement

See information that shows how well schools are engaging students in their learning.

### ULYSSES GRANT ELEMENTARY Conditions & Climate

View data related to how well schools are providing a healthy, safe and welcoming environment.

## ULYSSES GRANT ELEMENTARY Informational Purposes

Explore the following data elements presented for informational purposes only. These data are not used for accountability determinations.