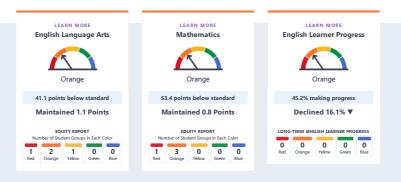

#### ULYSSES GRANT ELEMENTARY Academic Performance

View Student Assessment Results and other aspects of school performance.

Academic Engagement

See information that shows how well schools are engaging students in their learning.