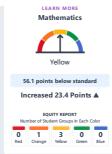

#### **Academic Performance**

View Student Assessment Results and other aspects of school performance.

See information that shows how well schools are engaging students in their learning.