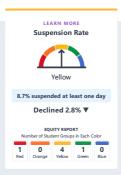

## **Conditions & Climate**

View data related to how well schools are providing a healthy, safe and welcoming environment.