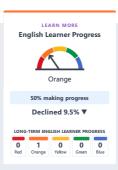

## **Academic Engagement**

See information that shows how well schools are engaging students in their learning.