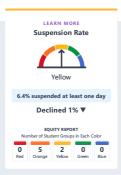

## **Conditions & Climate**

View data related to how well schools are providing a healthy, safe and welcoming environment.