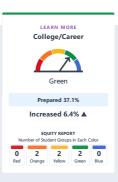

## **Academic Performance**

View Student Assessment Results and other aspects of school performance.

See information that shows how well schools are engaging students in their learning.