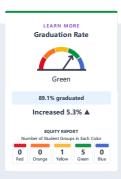

## **Academic Performance**

View Student Assessment Results and other aspects of school performance.

See information that shows how well schools are engaging students in their learning.