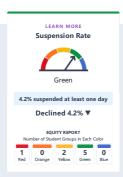

for accountability determinations.



### **School Details**

NAME Bloomington High ADDRESS 10750 Laurel Avenue Bloomington, CA 92316-2520 WEBSITE N/A GRADES SERVED

CHARTER

DASHBOARD ALTERNATIVE SCHOOLS STATUS

# BLOOMINGTON HIGH

## **Student Population**

Explore information about this school's student population.

Enrollment

1,864

Socioeconomically Disadvantaged

89.5%

**English Learners** 

16.3%

Foster Youth

0.6%

#### BLOOMINGTON HIGH

## **Academic Performance**

View Student Assessment Results and other aspects of school performance.









See information that shows how well schools are engaging students in their learning.



### BLOOMINGTON HIGH

## **Conditions & Climate**

View data related to how well schools are providing a healthy, safe and welcoming environment.



## BLOOMINGTON HIGH

# **Informational Purposes**

Explore the following data elements presented for informational purposes only. These data are not used for accountability determinations.