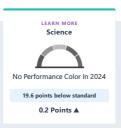

ATIVE SCHOOLS STATUS

# BLOOMINGTON HIGH

## **Student Population**

Explore information about this school's student population.

Enrollment

1,864

Socioeconomically Disadvantaged

89.5%

**English Learners** 

16.3%

Foster Youth

0.6%

#### BLOOMINGTON HIGH

## **Academic Performance**

View Student Assessment Results and other aspects of school performance.









See information that shows how well schools are engaging students in their learning.



### BLOOMINGTON HIGH

## **Conditions & Climate**

View data related to how well schools are providing a healthy, safe and welcoming environment.



## BLOOMINGTON HIGH

# **Informational Purposes**

Explore the following data elements presented for informational purposes only. These data are not used for accountability determinations.