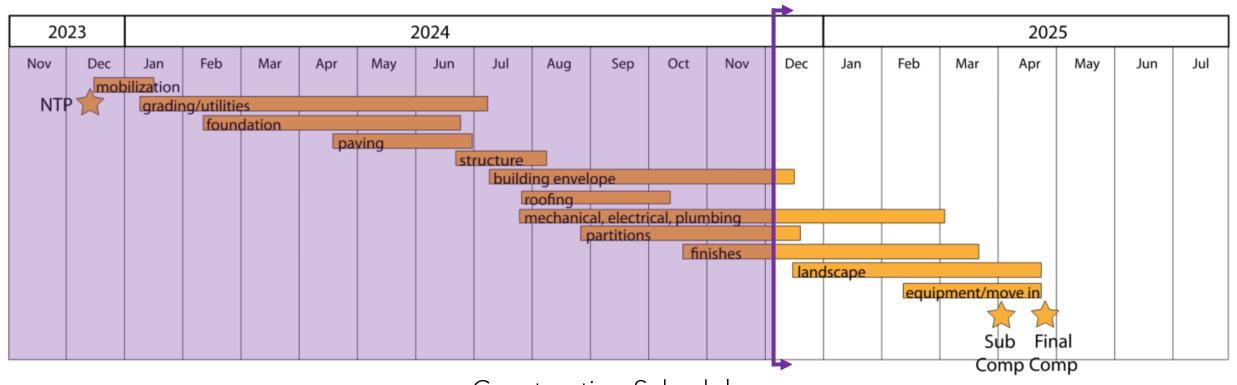

# Anna ISD Administration Building

Construction Update - December 2024

**Construction Schedule** 

FIBER CEMENT PANEL

**INSTALLATION HAS BEGUN** 

E

STONE INSTALLATION CONTINUES

 $\mathbb{R}$ 