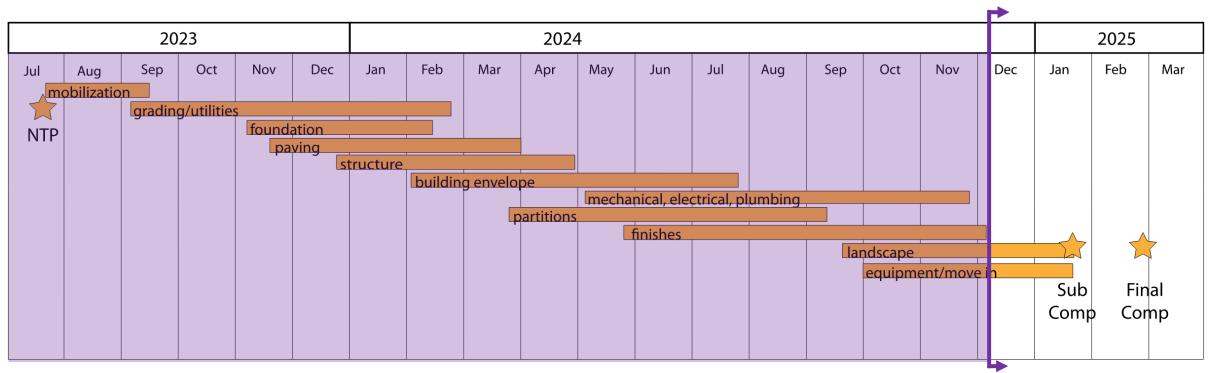

## L. Dow Hendricks Elementary School

Construction Update - December 2024

Construction Schedule

WRA

11

 METAL COMPOSITE
PANEL SYSTEMS AND SOFFITS COMPLETE

> SCHOOL NAME - SIGNAGE TO BE INSTALLED

SECURITY VESTIBULE IN PLACE