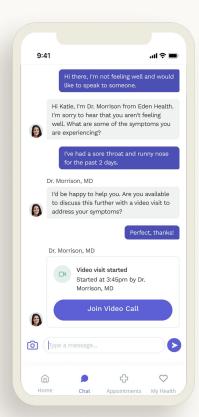

With the easy-to-use Eden Health app, you can chat in for answers to health questions, meet for live video visits with your provider, get assistance with prescription medications, and so much more – all at no cost to you.

## 24/7 CARE FROM ANYWHERE

Same or next-day video visits & 24/7 live chat

Diagnoses and treatments

Prescription refills

Answers to follow-up care questions

In-network specialist referrals

Urgent Care Pediatrics