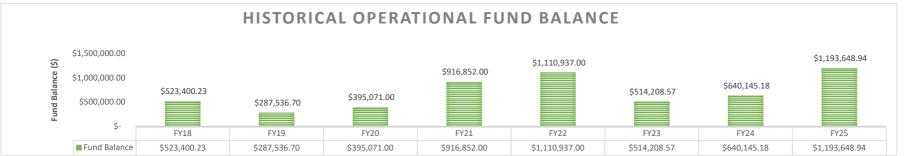

#### Albuquerque Aviation Academy Combining Revenue and Expenses for All Funds July 1, 2024 - November 30, 2024

| Fund                                                                    | 11000          | 13000                | 23000              | 24101         | 24106         | 24154         | 24174                     | 24176                          | 24189         |
|-------------------------------------------------------------------------|----------------|----------------------|--------------------|---------------|---------------|---------------|---------------------------|--------------------------------|---------------|
| Description                                                             | Operational    | Pupil Transportation | Student Activities | Title I       | IDEA-B        | Title II      | Carl Perkins -<br>Current | Carl Perkins -<br>Redistribute | Title IV      |
| 11110 - Ad Valorem Taxes School District                                | \$0.00         | \$0.00               | \$0.00             | \$0.00        | \$0.00        | \$0.00        | \$0.00                    | \$0.00                         | \$0.00        |
| 1701 - Fees Activities                                                  | \$0.00         | \$0.00               | \$9,837.00         | \$0.00        | \$0.00        | \$0.00        | \$0.00                    | \$0.00                         | \$0.00        |
| 11702 - Fees Educational                                                | \$6,120.00     | \$0.00               | \$0.00             | \$0.00        | \$0.00        | \$0.00        | \$0.00                    | \$0.00                         | \$0.00        |
| 41920 - Contributions and Donations From Private Sources                | \$0.00         | \$0.00               | \$5,544.26         | \$0.00        | \$0.00        | \$0.00        | \$0.00                    | \$0.00                         | \$0.00        |
| 11921 - Instructional - Categorical                                     | \$20,000.00    | \$0.00               | \$0.00             | \$0.00        | \$0.00        | \$0.00        | \$0.00                    | \$0.00                         | \$0.00        |
| 11953 - Insurance Recoveries                                            | \$665.00       | \$0.00               | \$0.00             | \$0.00        | \$0.00        | \$0.00        | \$0.00                    | \$0.00                         | \$0.00        |
| 11510 - Interest on Investments                                         | \$4,064.88     | \$0.00               | \$0.00             | \$0.00        | \$0.00        | \$0.00        | \$0.00                    | \$0.00                         | \$0.00        |
| 13101 - State Equalization Guarantee                                    | \$1,597,174.75 | \$0.00               | \$0.00             | \$0.00        | \$0.00        | \$0.00        | \$0.00                    | \$0.00                         | \$0.00        |
| 13202 - State Flow-Through Grants                                       | \$0.00         | \$0.00               | \$0.00             | \$0.00        | \$0.00        | \$0.00        | \$0.00                    | \$0.00                         | \$0.00        |
| 43206 - Transportation Distribution                                     | \$0.00         | \$142,585.00         | \$0.00             | \$0.00        | \$0.00        | \$0.00        | \$0.00                    | \$0.00                         | \$0.00        |
| 43209 - PSCOC Awards                                                    | \$0.00         | \$0.00               | \$0.00             | \$0.00        | \$0.00        | \$0.00        | \$0.00                    | \$0.00                         | \$0.00        |
| 14205 - Indirect Costs (Federal Flow-through Grants)                    | \$19.01        | \$0.00               | \$0.00             | \$0.00        | \$0.00        | \$0.00        | \$0.00                    | \$0.00                         | \$0.00        |
| 14301 - Other Restricted Grants ? Federal Direct                        | \$0.00         | \$0.00               | \$0.00             | \$0.00        | \$0.00        | \$0.00        | \$0.00                    | \$0.00                         | \$0.00        |
| 14500 - Restricted Grants From the Federal Government Through the State | \$0.00         | \$0.00               | \$0.00             | \$18,934.67   | \$10,546.46   | \$0.00        | \$325.15                  | \$15,250.68                    | \$0.00        |
| 44504 - Federal Flowthrough Prior Year                                  | \$0.00         | \$0.00               | \$0.00             | \$22,477.36   | \$6,523.96    | \$6,637.44    | \$0.00                    | \$0.00                         | \$1,353.08    |
| Total Revenue                                                           | \$1,628,043.64 | \$142,585.00         | \$15,381.26        | \$41,412.03   | \$17,070.42   | \$6,637.44    | \$325.15                  | \$15,250.68                    | \$1,353.08    |
| 1000 - Instruction                                                      | \$707,025.68   | \$0.00               | \$10,675.05        | \$24,913.59   | \$0.00        | \$11,385.91   | \$0.00                    | \$15,250.68                    | \$0.00        |
| 2100 - Support Services-Students                                        | \$98,111.26    | \$0.00               | \$0.00             | \$0.00        | \$30,209.37   | \$0.00        | \$0.00                    | \$0.00                         | \$10,000.00   |
| 2200 - Support Services-Instruction                                     | \$36,175.63    | \$0.00               | \$0.00             | \$0.00        | \$0.00        | \$249.00      | \$0.00                    | \$0.00                         | \$0.00        |
| 2300 - Support Services-General Administration                          | \$101,704.87   | \$0.00               | \$0.00             | \$0.00        | \$0.00        | \$0.00        | \$0.00                    | \$0.00                         | \$0.00        |
| 2400 - Support Services-School Administration                           | \$96,158.77    | \$0.00               | \$0.00             | \$0.00        | \$0.00        | \$2,643.12    | \$0.00                    | \$0.00                         | \$0.00        |
| 2500 - Central Services                                                 | \$84,804.12    | \$0.00               | \$0.00             | \$0.00        | \$0.00        | \$0.00        | \$0.00                    | \$0.00                         | \$0.00        |
| 2600 - Operation & Maintenance of Plant                                 | \$140,833.26   | \$0.00               | \$0.00             | \$0.00        | \$0.00        | \$0.00        | \$0.00                    | \$0.00                         | \$0.00        |
| 2700 - Student Transportation                                           | \$15,733.85    | \$125,315.36         | \$0.00             | \$0.00        | \$0.00        | \$0.00        | \$0.00                    | \$0.00                         | \$0.00        |
| 1000 - Capital Outlay                                                   | \$74,158.92    | \$0.00               | \$0.00             | \$0.00        | \$0.00        | \$0.00        | \$0.00                    | \$0.00                         | \$0.00        |
| Total Expenditure                                                       | \$1,354,706.36 | \$125,315.36         | \$10,675.05        | \$24,913.59   | \$30,209.37   | \$14,278.03   | \$0.00                    | \$15,250.68                    | \$10,000.00   |
| Total Other Financing Sources (Uses)                                    | \$0.00         | \$0.00               | \$0.00             | \$0.00        | \$0.00        | \$0.00        | \$0.00                    | \$0.00                         | \$0.00        |
| Excess (deficiency) of revenues and other financing                     |                |                      |                    |               |               |               |                           |                                |               |
| sources over expenditures and other financing uses                      | \$273,337.28   | \$17,269.64          | \$4,706.21         | \$16,498.44   | (\$13,138.95) | (\$7,640.59)  | \$325.15                  | \$0.00                         | (\$8,646.92)  |
| Fund Balance, Beginning of year                                         | \$1,193,648.94 | \$0.00               | \$11,966.44        | (\$22,477.36) | (\$17,070.42) | (\$6,637.44)  | (\$325.15)                | \$0.00                         | (\$1,353.08)  |
| Fund Balance, End of year                                               | \$1,466,986.22 | \$17,269.64          | \$16,672.65        | (\$5,978.92)  | (\$30,209.37) | (\$14,278.03) | \$0.00                    | \$0.00                         | (\$10,000.00) |