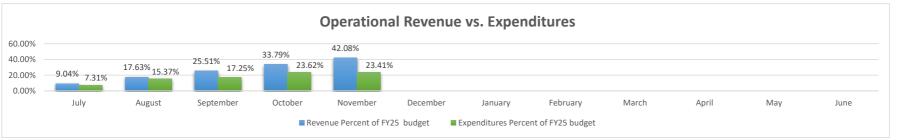

# Finance Summary as of November 30, 2024

AA Academy received 42.08% of budgeted Operational revenue & expended 23.41% of thru November 2024.