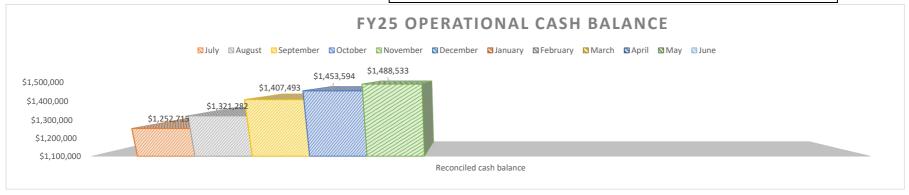

#### Bank Reconciliation:

- November 2024
  - o Reconciled cash balance at month end was \$1,587,736.74
  - Outstanding items total \$2,289.10
  - o Expenditures exceeded Revenues by \$31,459.89 in November