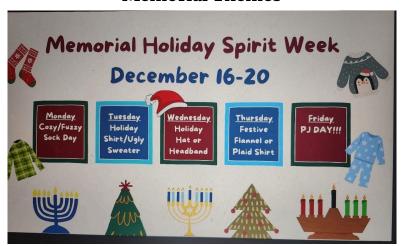

### **Tuesday, December 17**

MAS REACT Grades 4&5 Holiday Activity
3:00 PM

Memorial Grade 1 Concert (RESCHEDULED DATE)
7:00 PM

Memorial Gymnasium

### Wednesday, December 18

Memorial Senior Center Caroling
1:00 PM
Maywood Senior Center
MAS Winter Concert
7:00 PM
MAS Large Gym

## **Thursday, December 19**

MAS Winter Concert 7:00 PM MAS Large Gym

### Friday, December 20

EARLY DISMISSAL DAY PRE-K Holiday Concert 10:00 AM

## MAS Small Gym MEM Hawk Heroes Assembly 11:00 AM Memorial Gymnasium

## December 23 - January 1 SCHOOLS CLOSED Winter Recess

# **Upcoming Schedule Reminder**

Friday, December 20th is an EARLY DISMISSAL DAY Schools are Closed from December 23 through Jan. 1 Schools reopen on Thursday, January 2, 2025

# Spirit Week Themes - Week of December 16th Memorial Themes



**MAS Themes** 





### Maywood Holiday Music!

Come out and support our student musicians during the upcoming holiday concert series.

Memorial Grade 1 Concert (RESCHEDULED DATE)

December 17

7 pm

**MAS Winter Concert Series** 

December 18 & 19 @ 7 pm



# Maywood School District HUMC Tomorrows' Children Fund Pediatric Cancer Toy Drive

## DECEMBER 17 IS LAST DAY TO DONATE !!!!

The Maywood Schools will continue its tradition of collecting unwrapped toys/gifts for pediatric cancer patients at the Tomorrows Children's Institute/Fund at HUMC. Each year this tradition helps make the holidays a little brighter for these children and their families.

Collection boxes are in the main office areas at both MAS and Memorial for those who would like to drop off during the week during school h