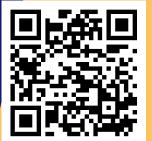

## **STUDENT PRE-REGISTRATION REQUIRED!**

Students must register for a barcode before the fair. Colleges will scan your barcode to send more information about their schools. The day after the fair, you will receive a report with information on the colleges that scanned your barcode.

- Speak with representatives from 70+ Colleges & Universities
- Meet Local Business & Industry Leaders
- Learn about Skilled & Technical Trades
  Opportunities

REGISTER HERE

Scan this QR code or go to the website to obtain your barcode:

## WWW.STRIVEFAIR.COM

Please have your barcode ready to be scanned upon entrance to the fair.

Michigan College Fair Committee