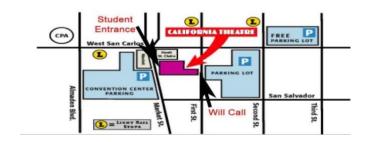

6:30pm Call Time</u> – You must arrive at the Stage Door entrance fully dressed and ready in concert attire. Doors will not open early and there will be no supervision until call time, so please do not arrive early.

- Students <u>must</u> sign in upon arrival. After the concert students will be dismissed to the lobby for parent/guardian pick up. No student pickup at the Stage Door entrance.
- Downstairs dressing rooms will be CLOSED this night.
- Students are NOT ALLOWED downstairs or in the hallways.
- You may be asked to sit quietly in the upstairs balcony. Students may not use their phones or other media devices during the concert.
- Students must stay for the entire concert.
- There is NO school transportation to/from the Theatre for concert performances.

### **California Theatre**



# JH CHOIR Bus 5A/6A/7A/8A/9A/10A

# Schedule for California Theatre Concert

# Rehearsal: Thursday, December 19, 2024

- Check in and board buses at 8:00am. Take your instrument/equipment/music and get on any of the Charter Buses.
  - All buses depart VCS at 8:10am.
- 9:00am-12:00pm: JH Choir & Symphonic Chorale rehearsal
- Leave instrument/equipment/music at the Theatre

All students except for AVE, Jazz Ensemble, and Soloists get on any of the Charter Buses at 12:05pm. All buses depart CA Theatre at 12:10pm. Estimated arrival at VCS is 12:40pm.

## Performance: Thursday, December 19, 2024 – 7:00pm concert start time

<u>6:00pm Call Time</u> – You must arrive at the Stage Door entrance fully dressed and ready in concert attire. Doors will not open early and there will be no supervision