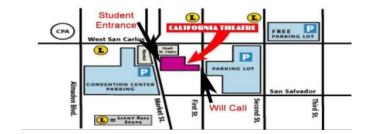

6:30pm Call Time</u> – You must arrive at the Stage Door entrance fully dressed and ready in concert attire. Doors will not open early and there will be no supervision until call time, so please do not arrive early.

- Students <u>must</u> sign in upon arrival. After the concert students will be dismissed to the lobby for parent/guardian pick up. No student pickup at the Stage Door entrance.
- Downstairs dressing rooms will be CLOSED this night.
- Students are NOT ALLOWED downstairs or in the hallways.
- You may be asked to sit quietly in the upstairs balcony. Students may not use their phones or other media devices during the concert.
- Students must stay for the entire concert.
- There is NO school transportation to/from the Theatre for concert performances.

### **California Theatre**





# **Schedule for California Theatre Concert**

# Rehearsal: Tuesday, December 17, 2024

- Board Bus at 8:30am. Take your instrument/equipment/music and get on Charter Bus 1A
   Bus 1A departs VCS at 8:40am. Students will need to bring a bag lunch to school.
- 10:20am-10:50am: JH Jazz rehearsal
- Leave instrument/equipment/music at the Theatre

Rhythm Section ONLY get on Bus **2A** at 11:30am. (Rest of Jazz Band will rehearse with their other Band class). Bus **2A** departs at 11:40am. Go to Period 3 class.

## Performance: Tuesday, December 17, 2024 – 7:00pm concert start time

<u>6:30pm Call Time</u> – You must arrive at the Stage Door entrance fully dressed and ready in concert attire. Doors will not open early and there will be no supervision until call time, so please do not arrive