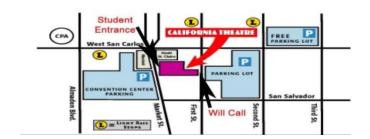

6:30pm Call Time</u> – You must arrive at the Stage Door entrance fully dressed and ready in concert attire. Doors will not open early and there will be no supervision until call time, so please do not arrive early.

- Students <u>must</u> sign in upon arrival. After the concert students will be dismissed to the lobby for parent/guardian pick up. No student pickup at the Stage Door entrance.
- Downstairs dressing rooms will be CLOSED this night.
- Students are NOT ALLOWED downstairs or in the hallways.
- You may be asked to sit quietly in the upstairs balcony. Students may not use their phones or other media devices during the concert.
- Students must stay for the entire concert.
- There is NO school transportation to/from the Theatre for concert performances.

### **California Theatre**





# Schedule for California Theatre Concert

## Rehearsal: Tuesday, December 17, 2024

- Board Bus at 12:20pm. Take your instrument/equipment/music and get on Charter Bus 2C
- Bus 2C departs VCS at 12:30pm.
- 1:20pm-1:50pm: JH Band II rehearsal with JH Drums II
- Leave instrument/equipment/music at the Theatre

Get on Bus 20 at 1:50pm. Bus 20 departs at 2:00pm. Students will return to VCS for dismissal.

# <u>Performance: Tuesday, December 17, 2024 – 7:00pm concert start time</u>

<u>6:30pm Call Time</u> – You must arrive at the Stage Door entrance fully dressed and ready in concert attire. Doors will not open early and there will be no supervision until call time, so please do not arrive early.

- Students <u>must</u> sign in upon arrival. After the concert students will be dismissed to