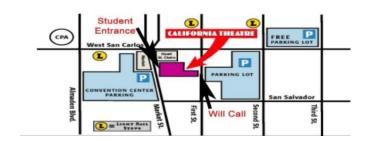

6:30pm Call Time</u> – You must arrive at the Stage Door entrance fully dressed and ready in concert attire. Doors will not open early and there will be no supervision until call time, so please do not arrive early.

- Students <u>must</u> sign in upon arrival. After the concert students will be dismissed to the lobby for parent/guardian pick up. No student pickup at the Stage Door entrance.
- Downstairs dressing rooms will be CLOSED this night.
- Students are NOT ALLOWED downstairs or in the hallways.
- You may be asked to sit quietly in the upstairs balcony. Students may not use their phones or other media devices during the concert.
- Students must stay for the entire concert.
- There is NO school transportation to/from the Theatre for concert performances.

### **California Theatre**



# JH CHAMBER STRINGS Bus 1B

# **Schedule for California Theatre Concert**

## Rehearsal: Tuesday, December 17, 2024

- Board Bus at 10:40am. Take your instrument/equipment/music and get on Charter Bus 1B
- Bus 1B departs VCS at 10:50am. Students will need to bring a bag lunch to school.
- 11:20am-11:40am: JH Chamber Strings rehearsal
- 12:50pm-1:20pm: JH Strings II rehearsal
- Leave instrument/equipment/music at the Theatre

Get on Bus 1C at 1:30pm. Bus 1C departs at 1:40pm. Go to Period 4 class.

# Performance: Tuesday, December 17, 2024 – 7:00pm concert start time

<u>6:30pm Call Time</u> – You must arrive at the Stage Door entrance fully dressed and ready in concert attire. Doors will not open early and there will be no supervision until call time, so please do not arrive early.

- S