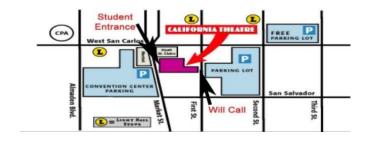

6:30pm Call Time</u> – You must arrive at the Stage Door entrance fully dressed and ready in concert attire. Doors will not open early and there will be no supervision until call time, so please do not arrive early.

- Students <u>must</u> sign in upon arrival. After the concert students will be dismissed to the lobby for parent/guardian pick up. No student pickup at the Stage Door entrance.
- Downstairs dressing rooms will be CLOSED this night.
- Students are NOT ALLOWED downstairs or in the hallways.
- You may be asked to sit quietly in the upstairs balcony. Students may not use their phones or other media devices during the concert.
- Students must stay for the entire concert.
- There is NO school transportation to/from the Theatre for concert performances.

### **California Theatre**



# JH BAND I Bus <mark>2B</mark>

# Schedule for California Theatre Concert

## Rehearsal: Tuesday, December 17, 2024

- Board Bus at 10:50am. Take your instrument/equipment/music and get on Charter Bus 2B
- Bus 2B departs VCS at 11:00am. Students will need to bring a bag lunch to school.
- 12:20pm-12:50pm: JH Band I rehearsal with JH Drums II
- Leave instrument/equipment/music at the Theatre

Get on Bus 1C at 1:30pm. Bus 1C departs at 1:40pm. Students will return to VCS for dismissal.

# Performance: Tuesday, December 17, 2024 – 7:00pm concert start time

<u>6:30pm Call Time</u> – You must arrive at the Stage Door entrance fully dressed and ready in concert attire. Doors will not open early and there will be no supervision until call time, so please do not arrive early.

- Students <u>mu