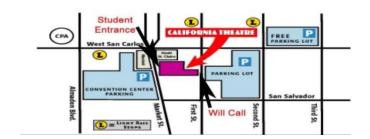

6:30pm Call Time</u> – You must arrive at the Stage Door entrance fully dressed and ready in concert attire. Doors will not open early and there will be no supervision until call time, so please do not arrive early.

- Students <u>must</u> sign in upon arrival. After the concert students will be dismissed to the lobby for parent/guardian pick up. No student pickup at the Stage Door entrance.
- Downstairs dressing rooms will be CLOSED this night.
- Students are NOT ALLOWED downstairs or in the hallways.
- You may be asked to sit quietly in the upstairs balcony. Students may not use their phones or other media devices during the concert.
- Students must stay for the entire concert.
- There is NO school transportation to/from the Theatre for concert performances.

### **California Theatre**



# JH STRINGS I Bus 2A

# **Schedule for California Theatre Concert**

## Rehearsal: Tuesday, December 17, 2024

- Board Bus at 8:30am. Take your instrument/equipment/music and get on Charter Bus 2A.
- Bus 2A departs VCS at 8:45am. Students will need to bring a bag lunch to school.
- 10:50am-11:20am: JH Intro to Strings / Strings I rehearsal
- Leave instrument/equipment/music at the Theatre

Get on Bus 2A at 11:30am. Bus 2A departs at 11:40am. Return to Period 3 class.

# <u>Performance: Tuesday, December 17, 2024 – 7:00pm concert start time</u>

<u>6:30pm Call Time</u> – You must arrive at the Stage Door entrance fully dressed and ready in concert attire. Doors will not open early and there will be no supervision until call time, so please do not arrive early.

- Students <u>must</u> sig