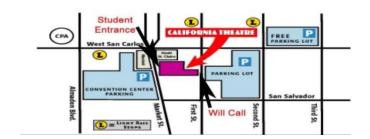

6:30pm Call Time</u> – You must arrive at the Stage Door entrance fully dressed and ready in concert attire. Doors will not open early and there will be no supervision until call time, so please do not arrive early.

- Students <u>must</u> sign in upon arrival. After the concert students will be dismissed to the lobby for parent/guardian pick up. No student pickup at the Stage Door entrance.
- Downstairs dressing rooms will be CLOSED this night.
- Students are NOT ALLOWED downstairs or in the hallways.
- You may be asked to sit quietly in the upstairs balcony. Students may not use their phones or other media devices during the concert.
- Students must stay for the entire concert.
- There is NO school transportation to/from the Theatre for concert performances.

### **California Theatre**



# JH INTRO TO STRINGS Bus 2A

# **Schedule for California Theatre Concert**

## Rehearsal: Tuesday, December 17, 2024

- Board Bus at 8:30am. Take your instrument/equipment/music and get on Charter Bus 2A.
- Bus 2A departs VCS at 8:45am. Students will need to bring a bag lunch to school.
- 10:50am-11:20am: JH Intro to Strings/Strings I rehearsal
- Leave instrument/equipment/music at the Theatre

Get on Bus 2A at 11:30am. Bus 2A departs at 11:40am. Return to Period 3 class.

# Performance: Tuesday, December 17, 2024 – 7:00pm concert start time

<u>6:30pm Call Time</u> – You must arrive at the Stage Door entrance fully dressed and ready in concert attire. Doors will not open early and there will be no supervision until call time, so please do not arrive early.

- Students <u>must</u> sign