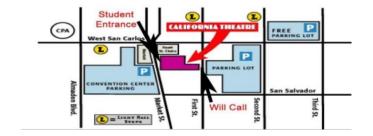

6:30pm Call Time</u> – You must arrive at the Stage Door entrance fully dressed and ready in concert attire. Doors will not open early and there will be no supervision until call time, so please do not arrive early.

- Students <u>must</u> sign in upon arrival. After the concert students will be dismissed to the lobby for parent/guardian pick up. No student pickup at the Stage Door entrance.
- Downstairs dressing rooms will be CLOSED this night.
- Students are NOT ALLOWED downstairs or in the hallways.
- You may be asked to sit quietly in the upstairs balcony. Students may not use their phones or other media devices during the concert.
- Students must stay for the entire concert.
- There is NO school transportation to/from the Theatre for concert performances.

### **California Theatre**



# JH INTRO TO DRUMS Bus <mark>1A</mark>

# Schedule for California Theatre Concert

# Rehearsal: Tuesday, December 17, 2024

- Board Bus at 8:30am. Take your instrument/equipment/music and get on Charter Bus 1A Bus 1A departs VCS at 8:40am.
- 9:20am-10:00am: JH Intro to Drums rehearsal
- Leave instrument/equipment/music at the Theatre

Get on Bus 1A at 10:40am. Bus 1A departs at 10:50am. Go to lunch.

# Performance: Tuesday, December 17, 2024 – 7:00pm concert start time

<u>**6:30pm Call Time**</u> – You must arrive at the Stage Door entrance fully dressed and ready in concert attire. Doors will not open early and there will be no supervision until call time, so please do not arrive early.

- Students <u>must</u> sign in upon arrival. After the concert students will be dismissed to the l