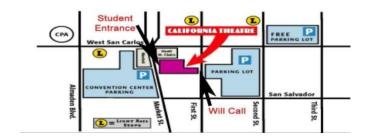

Theatre at 12:10pm. Estimated arrival at VCS is 12:40pm.

## Performance: Thursday, December 19, 2024 – 7:00pm concert start time

<u>6:00pm Call Time</u> – You must arrive at the Stage Door entrance fully dressed and ready in concert attire. Doors will not open early and there will be no supervision until call time, so please do not arrive early.

- Students <u>must</u> check in upon arrival. After the concert students will be dismissed to the lobby for parent/guardian pick up. No student pickup at the Stage Door entrance.
- Downstairs dressing rooms will be CLOSED this night.
- Students are NOT ALLOWED downstairs or in the hallways.
- Students must stay for the entire concert.
- There is NO school transportation to/from the Theatre for concert performances.

### **California Theatre**