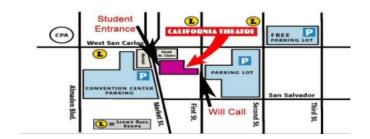

30pm Call Time**</u> – You must arrive at the Stage Door entrance fully dressed and ready in concert attire. Doors will not open early and there will be no supervision until call time, so please do not arrive early.

- Students <u>must</u> sign in upon arrival. After the concert students will be dismissed to the lobby for parent/guardian pick up. No student pickup at the Stage Door entrance.
- Downstairs dressing rooms will be CLOSED this night.
- Students are NOT ALLOWED downstairs or in the hallways.
- You may be asked to sit quietly in the upstairs balcony. Students may not use their phones or other media devices during the concert.
- Students must stay for the entire concert.
- There is NO school transportation to/from the Theatre for concert performances.

### **California Theatre**



# JH DRUMS II Bus <mark>2A</mark>

# Schedule for California Theatre Concert

## Rehearsal: Tuesday, December 17, 2024

- Board Bus at 8:30am. Take your instrument/equipment/music and get on Charter Bus 2A.
- Bus 2A departs VCS at 8:45am. Students will need to bring a bag lunch to school.
- 10:00am-10:20am: JH Drums II rehearsal
- 12:20pm-12:50pm: JH Drums II rehearsal with JH Band I
- 1:20pm-1:50pm: JH Drums II rehearsal with JH Band II
- Leave instrument/equipment/music at the Theatre

Get on Bus 2C at 1:50pm. Bus 2C departs at 2:00pm. Students will return to VCS for dismissal.

# <u>Performance: Tuesday, December 17, 2024 – 7:00pm concert start time</u>

<u>6:30pm Call Time</u> – You must arrive at the Stage Door entrance fully dressed and ready in concert attire. Doors will not open