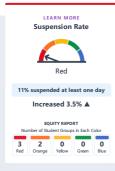

#### **Conditions & Climate**

View data related to how well schools are providing a healthy, safe and welcoming environment.