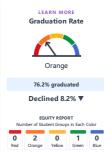

## Academic Engagement

See information that shows how well schools are engaging students in their learning.