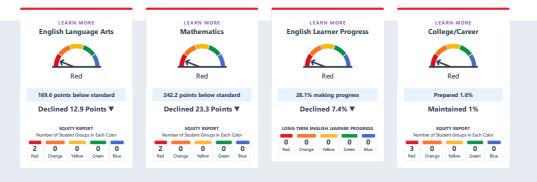

#### **Academic Performance**

View Student Assessment Results and other aspects of school performance.

## Academic Engagement

See information that shows how well schools are engaging students in their learning.