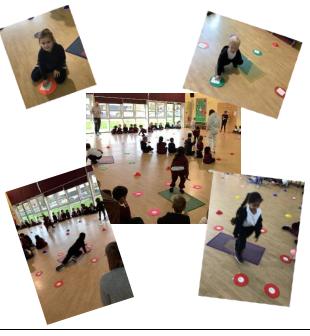

Mr T Jordan Principal

This Week's
Spotlight –
Children In Need -

"Spotacular sport event"

In raising money for Children in

Need this year all pupils competed in a sporting event organised by Mr Jordan.

Pupils had to complete a timed challenge earning points for

their class and year group. The older the year group, the less time they had to complete the challenge! The winning class and winning year group will be revealed next week.

в в с

There was a brilliant atmosphere in the hall throughout the day and it became very competitive between the pupils and staff!

Thank you for all the kind donations given today or online direct to Children in Need.