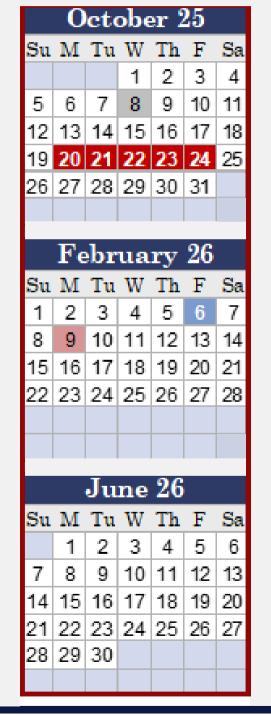

```
Aug. 5-6--Teacher Work Days
```

Aug. 7--First Student Day

Sept. 1--Labor Day, No School

Sept. 9--Mid-Term

Sept. 10--Waiver Day #1--No School\*

Oct. 8--End of 1st Quarter

Oct. 20-24--Fall Break

Nov. 7--Waiver Day #2--No School

Jan. 19--MLK Day, SMU #2

Feb. 6--Mid-Term

Feb. 9--Waiver Day #3--No School

Mar. 11--End of 3rd Quarter

Mar. 23-27--Spring Break

Apr. 3--Good Friday, No School

Apr. 21--Mid-Term

Apr. 24--Proposed Waiver Day #4, No School\*

May 22--Last Student Day

May 26--Teacher Work Day

May 29--BHS Commencement

\*Waiver days are subject to change