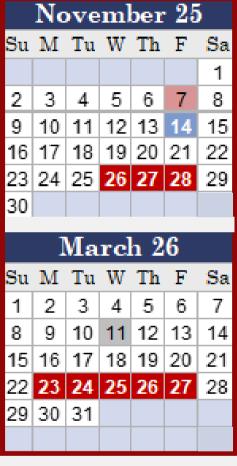

```
Aug. 5-6--Teacher Work Days
```

Aug. 7--First Student Day

Sept. 1--Labor Day, No School

Sept. 9--Mid-Term

Sept. 10--Waiver Day #1--No School\*

Oct. 8--End of 1st Quarter

Oct. 20-24--Fall Break

Nov. 7--Waiver Day #2--No School

Nov. 14--Mid-Term

Nov. 26--No School, SMU #1

Nov. 27-28--Thanksgiving Break

Dec. 19--End of 2nd Quarter

Dec. 22-31--Winter Break

Ian. 1-2--Winter Break

Jan. 5--Teacher Work Day

Jan. 6--First Student Day Second Semester

Jan. 19--MLK Day, SMU #2

Feb. 6--Mid-Term

Feb. 9--Waiver Day #3--No School

Mar. 11--End of 3rd Quarter

Mar. 23-27--Spring Break

Apr. 3--Good Friday, No School

Apr. 21--Mid-Term

Apr. 24--Proposed Waiver Day #4, No School\*