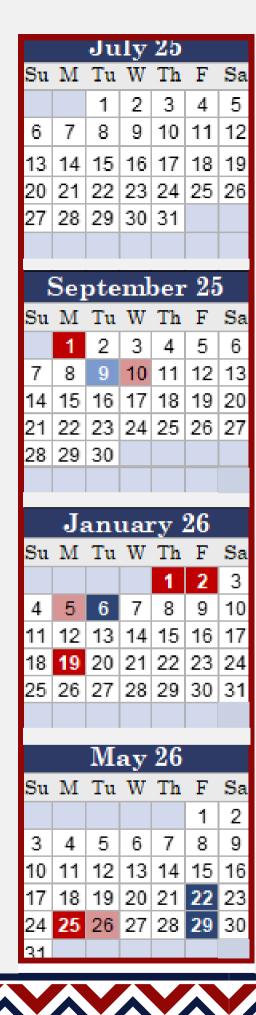

```
Aug. 5-6--Teacher Work Days
```

Aug. 7--First Student Day

Sept. 1--Labor Day, No School

Sept. 9--Mid-Term

Sept. 10--Waiver Day #1--No School\*

Oct. 8--End of 1st Quarter

Oct. 20-24--Fall Break

Nov. 7--Waiver Day #2--No School

Nov. 14--Mid-Term

Nov. 26--No School, SMU #1

Nov. 27-28--Thanksgiving Break

Dec. 19--End of 2nd Quarter

Dec. 22-31--Winter Break

Ian. 1-2--Winter Break

Jan. 5--Teacher Work Day

Jan. 6--First Student Day Second Semester

Jan. 19--MLK Day, SMU #2

Feb. 6--Mid-Term

Feb. 9--Waiver Day #3--No School

Mar. 11--End of 3rd Quarter

Mar. 23-27--Spring Break

Apr. 3--Good Friday, No School

Apr. 21--Mid-Term

Apr. 24--Proposed Waiver Day #4, No School\*

May 22--Last Student Day

May 26--Teacher Work Day

May 29--BHS Commencement

\*Waiver days are subject to change