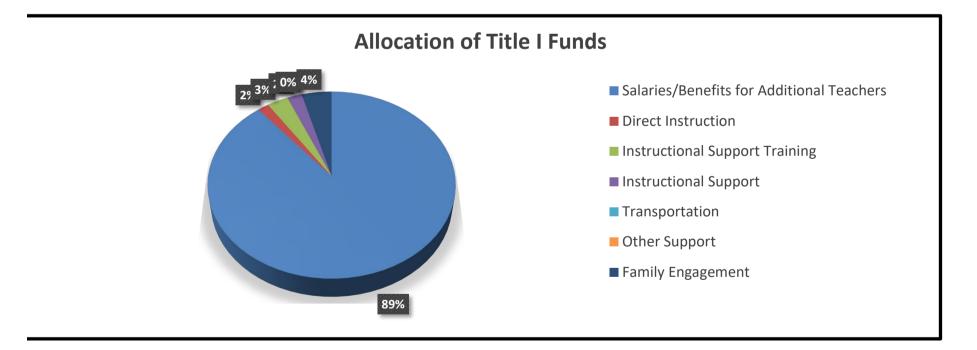

## CENTERVILLE ES TITLE I BUDGET SUMMARY 2024 - 2025

| Percent of                                |           |        |                                       |
|-------------------------------------------|-----------|--------|---------------------------------------|
| Budget Category                           | Amount    | Budget | Use of Funds                          |
| Salaries/Benefits for Additional Teachers | \$314,252 | 89.01% |                                       |
| Direct Instruction                        | \$5,652   | 1.60%  |                                       |
| Instructional Support Training            | \$10,629  | 3.01%  |                                       |
| Instructional Support                     | \$7,428   | 2.10%  |                                       |
| Transportation                            | \$0       | 0.00%  |                                       |
| Other Support                             | \$0       | 0.00%  |                                       |
| Family Engagement                         | \$15,096  | 4.28%  |                                       |
| TOTAL ALLOCATION                          | \$353,057 | 100%   | · · · · · · · · · · · · · · · · · · · |