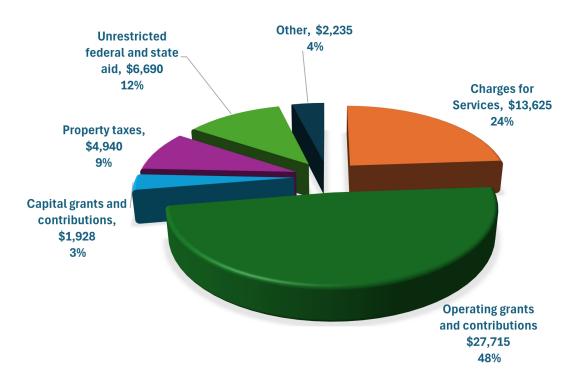

long-          |        |           |          |                                         |           |           |            |          |
| term obligations           | -      | 17        | -        | -                                       | -         | 17        | (17)       | -100%    |
| Total expenses             | 54,251 | 49,592    | 108      | 122                                     | 54,360    | 49,714    | 4,646      | 9%       |
| Increase in net position\$ | 2,812  | \$ 5,478  | (39)     | (33)                                    | \$ 2,773  | \$ 5,445  | \$ (2,672) | -49%     |
| · =                        |        |           |          |                                         |           |           |            |          |

# REVENUE ALLOCATION (\$ AMOUNTS IN THOUSANDS)



# **EXPENSE ALLOCATION** (\$ AMOUNTS IN THOUSANDS)



#### **Governmental Activities**

Revenues for the COE's governmental activities increased, and total expenses also increased. Revenues increased due to increased Local Control Funding Formula and other grants from the State. In addition, revenues from leases and rentals, interagency services and special education services to districts increased. Expenses increased from \$49.7 million to \$54.3 million mostly because of salary and benefit increases, increased services required from one-time grants, and increased inflation of supplies and services. Special education costs significantly increased due to contracting out services because of staffing shortages and increased services for students. Medi-Cal reimbursement funding increased, a