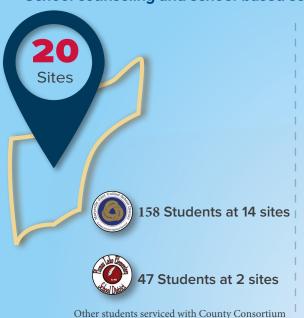

# 2023-2024 Yuba County Learning Communities for School Success Program (LCSSP)

School counseling and school-based social work to improve attendance and student sucess in school