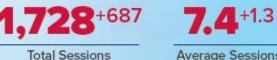

### **Amount of Support Provided**

Average Sessions Per Student

758+197 Total Hours 3:14-4mins

Average Time Per Student

<sup>\*</sup> New in 2023-2024, provided by LMFT

### **Amount of Support Provided**

1,728+68

7.4+1.3

Total Sessions

Average Sessions
Per Student

**758**+197

3:14-4mins

**Total Hours** 