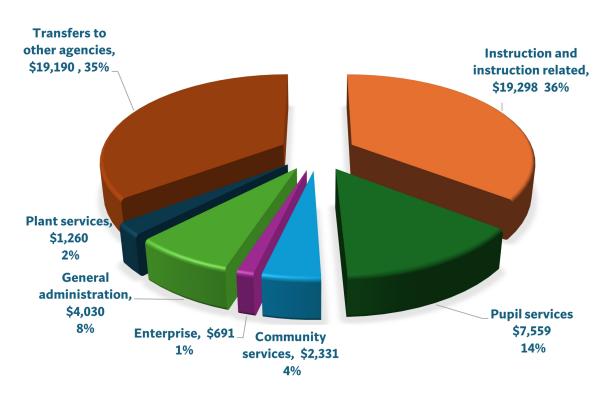

|           |           |            |          |
| term obligations           | -      | 17        | -        | -                                       | -         | 17        | (17)       | -100%    |
| Total expenses             | 54,251 | 49,592    | 108      | 122                                     | 54,360    | 49,714    | 4,646      | 9%       |
| Increase in net position\$ | 2,812  | \$ 5,478  | (39)     | (33)                                    | \$ 2,773  | \$ 5,445  | \$ (2,672) | -49%     |
| · =                        |        |           |          |                                         |           |           |            |          |

# REVENUE ALLOCATION (\$ AMOUNTS IN THOUSANDS)



# **EXPENSE ALLOCATION** (\$ AMOUNTS IN THOUSANDS)



#### **Governmental Activities**

Revenues for the COE's governmental activities increased, and total expenses also increased. Revenues increased due to increased Local Control Funding Formula and other grants from the State. In addition, revenues from leases and rentals, interagency services and special education services to districts increased. Expenses increased from \$49.7 million to \$54.3 million mostly because of salary and benefit increases, increased services required from one-time grants, and increased inflation of supplies and services. Special education costs significantly increased due to contracting out services because of staffing shortages and increased services for students. Medi-Cal reimbursement funding increased, and a significant portion of that funding is transferre