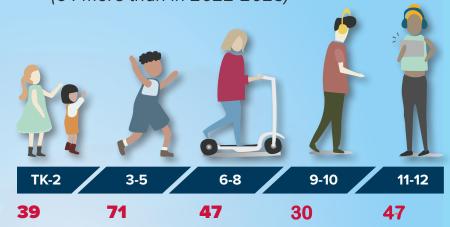

# 234 Students Participated (64 more than in 2022-2023) TK-2 3-5 6-8 9-10 11-12 39 71 47 30 47