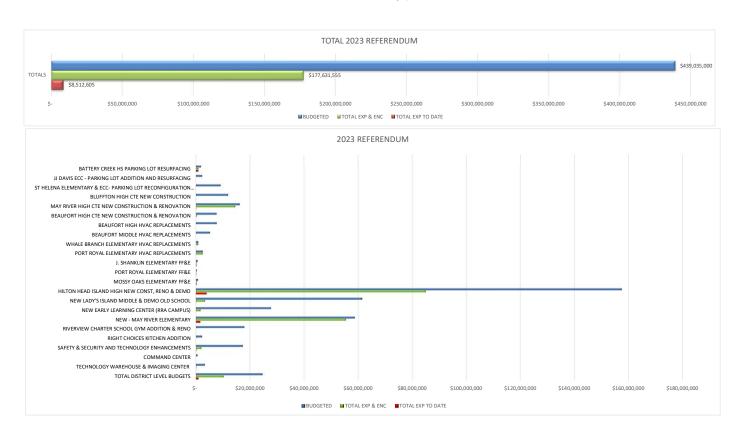

## 2023 REFERENDUM - 513

Amount Approved: \$439,035,000 (Nov. 2023)

KEY

M = % PTD = Percent Paid To Date (M = I/G)

|                                                                                                                                                                                                                                                                                                                                                                                                                                                                                                                                                                                                                                                                                                                                                                                                                                                                                                                                                                                                                                                                                                                                                                                                                                                                                                                                                                                                                                                                                                                                                                                                                                                                                                                                                                                                                                                                                                                                                                                                                                                                                                                                | Q= %TCTD = Percent Completed to Date(Weighted Calculation by line item Completion%)  C D E F G H J J K L M N O P |             |               |                               |                                         |                               |                   |                      |                           |                |                  |                       |                               |                |
|--------------------------------------------------------------------------------------------------------------------------------------------------------------------------------------------------------------------------------------------------------------------------------------------------------------------------------------------------------------------------------------------------------------------------------------------------------------------------------------------------------------------------------------------------------------------------------------------------------------------------------------------------------------------------------------------------------------------------------------------------------------------------------------------------------------------------------------------------------------------------------------------------------------------------------------------------------------------------------------------------------------------------------------------------------------------------------------------------------------------------------------------------------------------------------------------------------------------------------------------------------------------------------------------------------------------------------------------------------------------------------------------------------------------------------------------------------------------------------------------------------------------------------------------------------------------------------------------------------------------------------------------------------------------------------------------------------------------------------------------------------------------------------------------------------------------------------------------------------------------------------------------------------------------------------------------------------------------------------------------------------------------------------------------------------------------------------------------------------------------------------|------------------------------------------------------------------------------------------------------------------|-------------|---------------|-------------------------------|-----------------------------------------|-------------------------------|-------------------|----------------------|---------------------------|----------------|------------------|-----------------------|-------------------------------|----------------|
|                                                                                                                                                                                                                                                                                                                                                                                                                                                                                                                                                                                                                                                                                                                                                                                                                                                                                                                                                                                                                                                                                                                                                                                                                                                                                                                                                                                                                                                                                                                                                                                                                                                                                                                                                                                                                                                                                                                                                                                                                                                                                                                                | E                                                                                                                | F           | G             | н                             |                                         | •                             | -                 |                      | L                         |                |                  | •                     |                               | Q              |
| REFERENDUM CAPITAL PROJECTS 2023                                                                                                                                                                                                                                                                                                                                                                                                                                                                                                                                                                                                                                                                                                                                                                                                                                                                                                                                                                                                                                                                                                                                                                                                                                                                                                                                                                                                                                                                                                                                                                                                                                                                                                                                                                                                                                                                                                                                                                                                                                                                                               | APPROP                                                                                                           | ADJSTMTS    | BUDGET        | 2024<br>JULY- JUNE            | 2025<br>JULY-NOV                        | TOTAL TO<br>DATE              | P.O.<br>ENCUMB    | ENCUMB<br>CONT       | REMAINING<br>BUDGET       | %<br>PTD       | %<br>WCTD        | %<br>LCTD             | \$<br>LCTD                    | %<br>TCTD      |
| DISTRICT LEVEL                                                                                                                                                                                                                                                                                                                                                                                                                                                                                                                                                                                                                                                                                                                                                                                                                                                                                                                                                                                                                                                                                                                                                                                                                                                                                                                                                                                                                                                                                                                                                                                                                                                                                                                                                                                                                                                                                                                                                                                                                                                                                                                 | AFFRUF                                                                                                           | ADJSTWITS   | BUDGET        | JULT-JUNE                     | JULT-NOV                                | DATE                          | ENCOME            | CONT                 | BUDGET                    | FID            | WCID             | LCID                  | LCID                          | ICID           |
| 51325301   531500   51000   PROJECT MANAGEMENT                                                                                                                                                                                                                                                                                                                                                                                                                                                                                                                                                                                                                                                                                                                                                                                                                                                                                                                                                                                                                                                                                                                                                                                                                                                                                                                                                                                                                                                                                                                                                                                                                                                                                                                                                                                                                                                                                                                                                                                                                                                                                 | \$12,400,000                                                                                                     | (\$3,067)   | \$12,396,933  | \$174,805                     | \$520,547                               | \$695,351.52                  |                   | \$9,013,378          | \$2,688,203               |                |                  |                       |                               |                |
| 51325301 51&52 51000 PROJECT ACCOUNTING/DIST PM'S                                                                                                                                                                                                                                                                                                                                                                                                                                                                                                                                                                                                                                                                                                                                                                                                                                                                                                                                                                                                                                                                                                                                                                                                                                                                                                                                                                                                                                                                                                                                                                                                                                                                                                                                                                                                                                                                                                                                                                                                                                                                              | \$330,000                                                                                                        | \$0         |               | \$39,232                      | \$112.057                               | \$151,288                     |                   | \$0,010,010          | \$178,712                 |                |                  |                       |                               |                |
| 51325301 531900 51000 LEGAL                                                                                                                                                                                                                                                                                                                                                                                                                                                                                                                                                                                                                                                                                                                                                                                                                                                                                                                                                                                                                                                                                                                                                                                                                                                                                                                                                                                                                                                                                                                                                                                                                                                                                                                                                                                                                                                                                                                                                                                                                                                                                                    | \$50,000                                                                                                         | \$0         |               | \$928                         | , ,,,,,,,,,,,,,,,,,,,,,,,,,,,,,,,,,,,,, | \$928                         |                   |                      | \$49,073                  |                |                  |                       |                               |                |
| 51325301 534500 51000 PM SOFTWARE LICENSE                                                                                                                                                                                                                                                                                                                                                                                                                                                                                                                                                                                                                                                                                                                                                                                                                                                                                                                                                                                                                                                                                                                                                                                                                                                                                                                                                                                                                                                                                                                                                                                                                                                                                                                                                                                                                                                                                                                                                                                                                                                                                      | \$424,600                                                                                                        | \$0         |               | \$2,107                       | \$108,799                               | \$110,906                     |                   | \$252,399            | \$61,295                  |                |                  |                       |                               |                |
| 51325301 535000 51000 ADVERTISING                                                                                                                                                                                                                                                                                                                                                                                                                                                                                                                                                                                                                                                                                                                                                                                                                                                                                                                                                                                                                                                                                                                                                                                                                                                                                                                                                                                                                                                                                                                                                                                                                                                                                                                                                                                                                                                                                                                                                                                                                                                                                              | \$35,000                                                                                                         | \$0         | \$35,000      | \$418                         | ,                                       | \$418                         |                   | ,                    | \$34,582                  |                |                  |                       |                               |                |
| 51325301 539500 51000 TECHNOLOGY CONSULTANT                                                                                                                                                                                                                                                                                                                                                                                                                                                                                                                                                                                                                                                                                                                                                                                                                                                                                                                                                                                                                                                                                                                                                                                                                                                                                                                                                                                                                                                                                                                                                                                                                                                                                                                                                                                                                                                                                                                                                                                                                                                                                    | \$25,400                                                                                                         | \$0         | \$25,400      |                               |                                         | \$0                           | \$25,000          |                      | \$400                     |                |                  |                       |                               |                |
| 51325301 544500 51000 TECHNOLOGY EQUIMENT                                                                                                                                                                                                                                                                                                                                                                                                                                                                                                                                                                                                                                                                                                                                                                                                                                                                                                                                                                                                                                                                                                                                                                                                                                                                                                                                                                                                                                                                                                                                                                                                                                                                                                                                                                                                                                                                                                                                                                                                                                                                                      |                                                                                                                  | \$3,067     | \$3,067       | \$3,067                       |                                         | \$3,067                       |                   |                      | \$0                       |                |                  |                       |                               |                |
| 51325301   569001   51000   PROGRAM CONTINGENCY                                                                                                                                                                                                                                                                                                                                                                                                                                                                                                                                                                                                                                                                                                                                                                                                                                                                                                                                                                                                                                                                                                                                                                                                                                                                                                                                                                                                                                                                                                                                                                                                                                                                                                                                                                                                                                                                                                                                                                                                                                                                                | \$11,500,000                                                                                                     | (\$86,634)  | \$11,413,366  |                               |                                         | \$0                           |                   |                      | \$11,413,366              |                |                  |                       |                               |                |
| TOTAL DISTRICT LEVEL BUDGETS                                                                                                                                                                                                                                                                                                                                                                                                                                                                                                                                                                                                                                                                                                                                                                                                                                                                                                                                                                                                                                                                                                                                                                                                                                                                                                                                                                                                                                                                                                                                                                                                                                                                                                                                                                                                                                                                                                                                                                                                                                                                                                   | \$24,765,000                                                                                                     | (\$86,634)  | \$24,678,366  | \$220,556                     | \$741,402                               | \$961,959                     | \$25,000          | \$9,265,777          | \$14,425,631              |                |                  |                       |                               |                |
|                                                                                                                                                                                                                                                                                                                                                                                                                                                                                                                                                                                                                                                                                                                                                                                                                                                                                                                                                                                                                                                                                                                                                                                                                                                                                                                                                                                                                                                                                                                                                                                                                                                                                                                                                                                                                                                                                                                                                                                                                                                                                                                                |                                                                                                                  |             |               |                               |                                         |                               |                   |                      |                           |                |                  |                       |                               | <b>—</b>       |
| SAFETY SECURITY & TECHNOLOGY ENHANCEMENT PROJECTS                                                                                                                                                                                                                                                                                                                                                                                                                                                                                                                                                                                                                                                                                                                                                                                                                                                                                                                                                                                                                                                                                                                                                                                                                                                                                                                                                                                                                                                                                                                                                                                                                                                                                                                                                                                                                                                                                                                                                                                                                                                                              |                                                                                                                  |             |               |                               |                                         |                               |                   |                      |                           |                |                  |                       |                               |                |
| 51325301 50000 TECHNOLOGY WAREHOUSE & IMAGING CENTER                                                                                                                                                                                                                                                                                                                                                                                                                                                                                                                                                                                                                                                                                                                                                                                                                                                                                                                                                                                                                                                                                                                                                                                                                                                                                                                                                                                                                                                                                                                                                                                                                                                                                                                                                                                                                                                                                                                                                                                                                                                                           | \$3,325,581                                                                                                      | \$0         |               | \$0                           | \$56,814                                | \$56,814                      | \$0               | \$128,025            | \$3,140,742               | 1.7%           | 6%               | 50.0%                 | \$92,420                      | 2.8%           |
| 51325301 50003 COMMAND CENTER                                                                                                                                                                                                                                                                                                                                                                                                                                                                                                                                                                                                                                                                                                                                                                                                                                                                                                                                                                                                                                                                                                                                                                                                                                                                                                                                                                                                                                                                                                                                                                                                                                                                                                                                                                                                                                                                                                                                                                                                                                                                                                  | \$614,500                                                                                                        | \$0         |               | \$0                           | \$0                                     | \$0                           | \$0               | \$0                  | \$614,500                 | 0.0%           | 0%               | 5.0%                  | \$0                           | 0.0%           |
| Location 01-98 52001 SAFETY & SECURITY AND TECHNOLOGY ENHANCEMENTS                                                                                                                                                                                                                                                                                                                                                                                                                                                                                                                                                                                                                                                                                                                                                                                                                                                                                                                                                                                                                                                                                                                                                                                                                                                                                                                                                                                                                                                                                                                                                                                                                                                                                                                                                                                                                                                                                                                                                                                                                                                             |                                                                                                                  | \$0         |               | \$0                           | \$162,982                               | \$162,982                     | \$0               | \$1,833,343          | \$15,338,524              | 0.9%           | 12%              | 50.0%                 | \$998,163                     | 5.8%           |
| TOTAL SAFETY SECURITY & TECHNOLOGY ENHANCEMENT PROJECTS                                                                                                                                                                                                                                                                                                                                                                                                                                                                                                                                                                                                                                                                                                                                                                                                                                                                                                                                                                                                                                                                                                                                                                                                                                                                                                                                                                                                                                                                                                                                                                                                                                                                                                                                                                                                                                                                                                                                                                                                                                                                        | \$21,274,931                                                                                                     | \$0         | \$21,274,931  | \$0                           | \$219,797                               | \$219,797                     | \$0               | \$1,961,368          | \$19,093,766              | 1.0%           | 10%              | 0.0%                  | \$1,090,582                   | 5.1%           |
| CAPITAL BUILDING IMPROVEMENTS & ADDITIONS                                                                                                                                                                                                                                                                                                                                                                                                                                                                                                                                                                                                                                                                                                                                                                                                                                                                                                                                                                                                                                                                                                                                                                                                                                                                                                                                                                                                                                                                                                                                                                                                                                                                                                                                                                                                                                                                                                                                                                                                                                                                                      |                                                                                                                  |             |               |                               |                                         |                               |                   |                      |                           |                |                  |                       |                               |                |
| 51325309 50000 RIGHT CHOICES KITCHEN ADDITION                                                                                                                                                                                                                                                                                                                                                                                                                                                                                                                                                                                                                                                                                                                                                                                                                                                                                                                                                                                                                                                                                                                                                                                                                                                                                                                                                                                                                                                                                                                                                                                                                                                                                                                                                                                                                                                                                                                                                                                                                                                                                  | \$2,315,841                                                                                                      | \$0         | \$2,315,841   | \$0                           | \$2.750                                 | \$2,750                       | \$0               | \$0                  | \$2.313.091               | 0.1%           | 0.1%             | 100.0%                | \$2.750                       | 0.1%           |
| 51325329 50000 RIGHT CHOICES RECEIVED ADDITION & RENO                                                                                                                                                                                                                                                                                                                                                                                                                                                                                                                                                                                                                                                                                                                                                                                                                                                                                                                                                                                                                                                                                                                                                                                                                                                                                                                                                                                                                                                                                                                                                                                                                                                                                                                                                                                                                                                                                                                                                                                                                                                                          | \$17.920.809                                                                                                     |             | \$17,920,809  | \$0                           | \$628                                   | \$628                         | \$0               | \$0                  |                           | 0.1%           | 0.1%             | 0.0%                  | \$2,750                       | 0.1%           |
| 51325320 50000 RIVERVIEW CHARTER SCHOOL GTM ADDITION & RENO<br>51325371 50000 NEW - MAY RIVER ELEMENTARY                                                                                                                                                                                                                                                                                                                                                                                                                                                                                                                                                                                                                                                                                                                                                                                                                                                                                                                                                                                                                                                                                                                                                                                                                                                                                                                                                                                                                                                                                                                                                                                                                                                                                                                                                                                                                                                                                                                                                                                                                       | \$58,597,000                                                                                                     |             | \$58,743,634  | \$901,404                     | \$727.692                               | \$1.629.096                   | \$0               | \$53.837.649         | \$3,276,890               | 2.8%           | 94%              | 30.0%                 | \$16.640.023                  | 28.3%          |
| 51325371 50000 NEW - MAT RIVER ELEMENTART  51325379 50000 NEW EARLY LEARNING CENTER (RRA CAMPUS)                                                                                                                                                                                                                                                                                                                                                                                                                                                                                                                                                                                                                                                                                                                                                                                                                                                                                                                                                                                                                                                                                                                                                                                                                                                                                                                                                                                                                                                                                                                                                                                                                                                                                                                                                                                                                                                                                                                                                                                                                               | \$27,772,212                                                                                                     |             | \$27,772,212  | \$339                         | \$187                                   | \$1,029,096                   | \$298,000         | \$1,413,760          | \$26,059,926              | 0.0%           | 6%               | 5.0%                  | \$85,614                      | 0.3%           |
| 51325381 50000 NEW LANC'S ISLAND MIDDLE & DEMO OLD SCHOOL                                                                                                                                                                                                                                                                                                                                                                                                                                                                                                                                                                                                                                                                                                                                                                                                                                                                                                                                                                                                                                                                                                                                                                                                                                                                                                                                                                                                                                                                                                                                                                                                                                                                                                                                                                                                                                                                                                                                                                                                                                                                      | \$61,513,076                                                                                                     |             | \$61,513,076  | \$339                         | \$67.184                                | \$67,523                      | \$328,000         | \$2,933,003          | \$58,184,550              | 0.0%           | 5%               | 5.0%                  | \$166,426                     | 0.3%           |
| 51325396 50000 HILTON HEAD ISLAND HIGH NEW CONST. RENO & DEMO                                                                                                                                                                                                                                                                                                                                                                                                                                                                                                                                                                                                                                                                                                                                                                                                                                                                                                                                                                                                                                                                                                                                                                                                                                                                                                                                                                                                                                                                                                                                                                                                                                                                                                                                                                                                                                                                                                                                                                                                                                                                  | \$157.522.935                                                                                                    |             | \$157.522.935 | \$1.753.472                   | \$2,169,955                             | \$3,923,427                   | \$0               | \$81,012,114         | \$72,587,394              | 2.5%           | 54%              | 15.0%                 | \$12,740,331                  | 8.1%           |
| TOTAL CAPITAL BUILDING IMPROVEMENTS & ADDITIONS                                                                                                                                                                                                                                                                                                                                                                                                                                                                                                                                                                                                                                                                                                                                                                                                                                                                                                                                                                                                                                                                                                                                                                                                                                                                                                                                                                                                                                                                                                                                                                                                                                                                                                                                                                                                                                                                                                                                                                                                                                                                                | \$325,641,873                                                                                                    |             | \$325,788,507 | \$2,655,556                   | \$2,968,394                             | \$5,623,950                   | \$626,000         | \$139,196,525        | \$180,342,032             | 1.7%           | 45%              | 0.0%                  | \$29,635,145                  | 9.1%           |
|                                                                                                                                                                                                                                                                                                                                                                                                                                                                                                                                                                                                                                                                                                                                                                                                                                                                                                                                                                                                                                                                                                                                                                                                                                                                                                                                                                                                                                                                                                                                                                                                                                                                                                                                                                                                                                                                                                                                                                                                                                                                                                                                |                                                                                                                  |             |               |                               |                                         |                               |                   |                      |                           |                |                  |                       |                               |                |
| SCHOOL FURNITURE REPLACEMENT                                                                                                                                                                                                                                                                                                                                                                                                                                                                                                                                                                                                                                                                                                                                                                                                                                                                                                                                                                                                                                                                                                                                                                                                                                                                                                                                                                                                                                                                                                                                                                                                                                                                                                                                                                                                                                                                                                                                                                                                                                                                                                   |                                                                                                                  |             |               |                               |                                         |                               |                   |                      |                           |                |                  |                       |                               | -              |
| 51325337 52002 MOSSY OAKS ELEMENTARY FF&E                                                                                                                                                                                                                                                                                                                                                                                                                                                                                                                                                                                                                                                                                                                                                                                                                                                                                                                                                                                                                                                                                                                                                                                                                                                                                                                                                                                                                                                                                                                                                                                                                                                                                                                                                                                                                                                                                                                                                                                                                                                                                      | \$800,000                                                                                                        | \$0         |               | \$211,212                     | \$39,439                                | \$250,652                     | \$0               | \$0                  |                           |                | 31%              | 100.0%                | \$250,652                     | 31.3%          |
| 51325338 52002 PORT ROYAL ELEMENTARY FF&E                                                                                                                                                                                                                                                                                                                                                                                                                                                                                                                                                                                                                                                                                                                                                                                                                                                                                                                                                                                                                                                                                                                                                                                                                                                                                                                                                                                                                                                                                                                                                                                                                                                                                                                                                                                                                                                                                                                                                                                                                                                                                      | \$342,000                                                                                                        | \$0         |               | \$0                           | \$140,293                               | \$140,293                     | \$0               | \$0                  |                           |                | 41%              | 100.0%                | \$140,293                     | 41.0%          |
| 53125344 52002 J. SHANKLIN ELEMENTARY FF&E TOTAL SCHOOL FURNITURE REPLACEMENT                                                                                                                                                                                                                                                                                                                                                                                                                                                                                                                                                                                                                                                                                                                                                                                                                                                                                                                                                                                                                                                                                                                                                                                                                                                                                                                                                                                                                                                                                                                                                                                                                                                                                                                                                                                                                                                                                                                                                                                                                                                  | \$664,000                                                                                                        | \$0<br>\$0  |               | \$0                           | \$240,134<br><b>\$419.866</b>           | \$240,134<br><b>\$631.079</b> | \$0<br><b>\$0</b> | \$0<br>\$0           |                           | 36.2%<br>34.9% | 36%<br>35%       | 100.0%<br><b>0.0%</b> | \$240,134                     | 36.2%<br>34.9% |
| IOTAL SCHOOL FURNITURE REPLACEMENT                                                                                                                                                                                                                                                                                                                                                                                                                                                                                                                                                                                                                                                                                                                                                                                                                                                                                                                                                                                                                                                                                                                                                                                                                                                                                                                                                                                                                                                                                                                                                                                                                                                                                                                                                                                                                                                                                                                                                                                                                                                                                             | \$1,806,000                                                                                                      | \$0         | \$1,806,000   | \$211,212                     | \$419,866                               | \$631,079                     | \$0               | \$0                  | \$1,174,921               | 34.9%          | 35%              | 0.0%                  | \$631,079                     | 34.9%          |
| HVAC REPLACEMENTS                                                                                                                                                                                                                                                                                                                                                                                                                                                                                                                                                                                                                                                                                                                                                                                                                                                                                                                                                                                                                                                                                                                                                                                                                                                                                                                                                                                                                                                                                                                                                                                                                                                                                                                                                                                                                                                                                                                                                                                                                                                                                                              |                                                                                                                  |             |               |                               |                                         |                               |                   |                      |                           |                |                  |                       |                               |                |
| 51325338 52010 PORT ROYAL ELEMENTARY HVAC REPLACEMENTS                                                                                                                                                                                                                                                                                                                                                                                                                                                                                                                                                                                                                                                                                                                                                                                                                                                                                                                                                                                                                                                                                                                                                                                                                                                                                                                                                                                                                                                                                                                                                                                                                                                                                                                                                                                                                                                                                                                                                                                                                                                                         | \$1,762,000                                                                                                      | \$774.566   | \$2,536,566   | \$591                         | \$25.071                                | \$25,661                      | \$0               | \$2,438,996          | \$71,909                  | 1.5%           | 97%              | 30.0%                 | \$739.397                     | 29.1%          |
| 51325354 52010 WHALE BRANCH ELEMENTARY HVAC REPLACEMENTS                                                                                                                                                                                                                                                                                                                                                                                                                                                                                                                                                                                                                                                                                                                                                                                                                                                                                                                                                                                                                                                                                                                                                                                                                                                                                                                                                                                                                                                                                                                                                                                                                                                                                                                                                                                                                                                                                                                                                                                                                                                                       | \$1,173,500                                                                                                      | (\$295,029) | \$878,471     | \$0                           | \$41,570                                | \$41,570                      | \$0               | \$824.026            | \$12.875                  | 3.5%           | 99%              | 30.0%                 | \$259.679                     | 29.6%          |
| 51325380 52010 BEAUFORT MIDDLE HVAC REPLACEMENTS                                                                                                                                                                                                                                                                                                                                                                                                                                                                                                                                                                                                                                                                                                                                                                                                                                                                                                                                                                                                                                                                                                                                                                                                                                                                                                                                                                                                                                                                                                                                                                                                                                                                                                                                                                                                                                                                                                                                                                                                                                                                               | \$5,721,000                                                                                                      | (\$479,537) | \$5,241,463   | \$0                           | \$0                                     | \$0                           | \$0               | \$0                  | \$5,241,463               | 0.0%           | 0%               | 0.0%                  | \$0                           | 0.0%           |
| 51325390 52010 BEAUFORT HIGH HVAC REPLACEMENTS                                                                                                                                                                                                                                                                                                                                                                                                                                                                                                                                                                                                                                                                                                                                                                                                                                                                                                                                                                                                                                                                                                                                                                                                                                                                                                                                                                                                                                                                                                                                                                                                                                                                                                                                                                                                                                                                                                                                                                                                                                                                                 | \$7,700,500                                                                                                      | \$0         |               | \$0                           | \$0                                     | \$0                           | \$0               | \$0                  |                           | 0.0%           | 0%               | 0.0%                  | \$0                           | 0.0%           |
| TOTAL HVAC REPLACEMENTS                                                                                                                                                                                                                                                                                                                                                                                                                                                                                                                                                                                                                                                                                                                                                                                                                                                                                                                                                                                                                                                                                                                                                                                                                                                                                                                                                                                                                                                                                                                                                                                                                                                                                                                                                                                                                                                                                                                                                                                                                                                                                                        | \$16,357,000                                                                                                     | \$0         | \$16,357,000  | \$591                         | \$66,640                                | \$67,231                      | \$0               | \$3,263,022          | \$13,026,748              | 0.4%           | 20%              | 0.0%                  | \$999,076                     | 6.1%           |
|                                                                                                                                                                                                                                                                                                                                                                                                                                                                                                                                                                                                                                                                                                                                                                                                                                                                                                                                                                                                                                                                                                                                                                                                                                                                                                                                                                                                                                                                                                                                                                                                                                                                                                                                                                                                                                                                                                                                                                                                                                                                                                                                |                                                                                                                  |             |               |                               |                                         |                               |                   |                      |                           |                |                  |                       |                               |                |
| CTE PROGRAM EXPANSION PROJECTS                                                                                                                                                                                                                                                                                                                                                                                                                                                                                                                                                                                                                                                                                                                                                                                                                                                                                                                                                                                                                                                                                                                                                                                                                                                                                                                                                                                                                                                                                                                                                                                                                                                                                                                                                                                                                                                                                                                                                                                                                                                                                                 |                                                                                                                  |             |               |                               |                                         |                               |                   |                      |                           |                |                  |                       |                               |                |
| 51325390 50001 BEAUFORT HIGH CTE NEW CONSTRUCTION & RENOVATION                                                                                                                                                                                                                                                                                                                                                                                                                                                                                                                                                                                                                                                                                                                                                                                                                                                                                                                                                                                                                                                                                                                                                                                                                                                                                                                                                                                                                                                                                                                                                                                                                                                                                                                                                                                                                                                                                                                                                                                                                                                                 | N \$7,655,713                                                                                                    | \$0         |               | \$0                           | \$0                                     | \$0                           | \$0               | \$323,580            | \$7,332,133               | 0.0%           | 4%               | 5.0%                  | \$16,179                      | 0.2%           |
| 51325397 50001 MAY RIVER HIGH CTE NEW CONSTRUCTION & RENOVATION                                                                                                                                                                                                                                                                                                                                                                                                                                                                                                                                                                                                                                                                                                                                                                                                                                                                                                                                                                                                                                                                                                                                                                                                                                                                                                                                                                                                                                                                                                                                                                                                                                                                                                                                                                                                                                                                                                                                                                                                                                                                | N \$16,210,246                                                                                                   | \$0         | \$16,210,246  | \$0                           | \$99,890                                | \$99,890                      | \$0               | \$14,424,533         | \$1,685,823               | 0.6%           | 90%              | 50.0%                 | \$7,262,212                   | 44.8%          |
| 51325398 50001 BLUFFTON HIGH CTE NEW CONSTRUCTION                                                                                                                                                                                                                                                                                                                                                                                                                                                                                                                                                                                                                                                                                                                                                                                                                                                                                                                                                                                                                                                                                                                                                                                                                                                                                                                                                                                                                                                                                                                                                                                                                                                                                                                                                                                                                                                                                                                                                                                                                                                                              | \$11,899,200                                                                                                     |             | \$11,899,200  | \$0                           | \$636                                   | \$636                         | \$0               | \$0                  | \$11,898,564              | 0.0%           | 0%               | 0.0%                  | \$0                           | 0.0%           |
| TOTAL CTE PROGRAM EXPANSION PROJECTS                                                                                                                                                                                                                                                                                                                                                                                                                                                                                                                                                                                                                                                                                                                                                                                                                                                                                                                                                                                                                                                                                                                                                                                                                                                                                                                                                                                                                                                                                                                                                                                                                                                                                                                                                                                                                                                                                                                                                                                                                                                                                           | \$35,765,159                                                                                                     | \$0         | \$35,765,159  | \$0                           | \$100,526                               | \$100,526                     | \$0               | \$14,748,113         | \$20,916,520              | 0.3%           | 42%              | 0.0%                  | \$7,278,391                   | 20.4%          |
| DARKING LOT RECONSIGNED ATION OF PANISHED PROJECTS                                                                                                                                                                                                                                                                                                                                                                                                                                                                                                                                                                                                                                                                                                                                                                                                                                                                                                                                                                                                                                                                                                                                                                                                                                                                                                                                                                                                                                                                                                                                                                                                                                                                                                                                                                                                                                                                                                                                                                                                                                                                             |                                                                                                                  |             |               |                               |                                         |                               |                   |                      |                           |                |                  |                       |                               |                |
| PARKING LOT RECONFIGURATION & PAVING PROJECTS  51325339 50002 ST HELENA ELEMENTARY & ECC- PARKING LOT RECONFIGURATION AND ADDRESS OF THE PARKING LOT PAR | UF \$9,118,656                                                                                                   | \$0         | \$9,118,656   | \$0                           | \$0                                     | \$0                           | \$0               | \$0                  | \$9,118,656               | 0.0%           | 0%               | 5.0%                  | \$0                           | 0.0%           |
| 51325339 50002 ST HELENA ELEMENTARY & ECC- PARKING LOT RECONFICE 51325352 50002 JJ DAVIS ECC - PARKING LOT ADDITION AND RESURFACIN                                                                                                                                                                                                                                                                                                                                                                                                                                                                                                                                                                                                                                                                                                                                                                                                                                                                                                                                                                                                                                                                                                                                                                                                                                                                                                                                                                                                                                                                                                                                                                                                                                                                                                                                                                                                                                                                                                                                                                                             |                                                                                                                  | \$0         |               | \$0<br>\$0                    | \$0<br>\$0                              | \$0<br>\$0                    | \$0<br>\$0        | \$0<br>\$0           |                           | 0.0%           | 0%               | 5.0%                  | \$0<br>\$0                    |                |
| 51325352 50002 JJ DAVIS ECC - PARKING LOT ADDITION AND RESURFACING 51325392 50002 BATTERY CREEK HS PARKING LOT RESURFACING                                                                                                                                                                                                                                                                                                                                                                                                                                                                                                                                                                                                                                                                                                                                                                                                                                                                                                                                                                                                                                                                                                                                                                                                                                                                                                                                                                                                                                                                                                                                                                                                                                                                                                                                                                                                                                                                                                                                                                                                     | \$2,342,576                                                                                                      | (\$60,000)  | \$2,342,576   | \$195,487                     | \$712.578                               | \$908.065                     | \$0<br>\$0        | \$33,146             | \$2,342,576<br>\$962.595  | 46.2%          | 49%              | 100.0%                | \$941.210                     |                |
| TOTAL PARKTING LOT RECONFIGURATION & PAVING PROJECTS                                                                                                                                                                                                                                                                                                                                                                                                                                                                                                                                                                                                                                                                                                                                                                                                                                                                                                                                                                                                                                                                                                                                                                                                                                                                                                                                                                                                                                                                                                                                                                                                                                                                                                                                                                                                                                                                                                                                                                                                                                                                           | \$1,963,805<br>\$13,425,037                                                                                      | (\$60,000)  |               | \$195,487<br><b>\$195,487</b> | \$712,578<br>\$712,578                  | \$908,065<br>\$908,065        | \$0<br><b>\$0</b> | \$33,146<br>\$33,146 | \$962,595<br>\$12,423,827 | 6.8%           | 49%<br><b>7%</b> | 0.0%                  | \$941,210<br><b>\$941,210</b> |                |
| TOTAL FARRING LOT RECONFIGURATION & PAVING PROJECTS                                                                                                                                                                                                                                                                                                                                                                                                                                                                                                                                                                                                                                                                                                                                                                                                                                                                                                                                                                                                                                                                                                                                                                                                                                                                                                                                                                                                                                                                                                                                                                                                                                                                                                                                                                                                                                                                                                                                                                                                                                                                            | \$13,423,037                                                                                                     | (\$60,000)  | \$13,303,037  | \$ 190,487                    | \$112,578                               | \$300,005                     | \$0               | <b>\$33,146</b>      | \$12,423,827              | 0.0%           | 170              | 0.0%                  | φ <del>34</del> 1,210         | 7.0%           |
|                                                                                                                                                                                                                                                                                                                                                                                                                                                                                                                                                                                                                                                                                                                                                                                                                                                                                                                                                                                                                                                                                                                                                                                                                                                                                                                                                                                                                                                                                                                                                                                                                                                                                                                                                                                                                                                                                                                                                                                                                                                                                                                                |                                                                                                                  | -           | 1             |                               |                                         |                               | -                 |                      | -                         | l              |                  |                       |                               |                |
| GRAND TOTAL REFERENDUM 2023                                                                                                                                                                                                                                                                                                                                                                                                                                                                                                                                                                                                                                                                                                                                                                                                                                                                                                                                                                                                                                                                                                                                                                                                                                                                                                                                                                                                                                                                                                                                                                                                                                                                                                                                                                                                                                                                                                                                                                                                                                                                                                    | \$439,035,000                                                                                                    | \$0         | \$439,035,000 | \$3,283,402                   | \$5,229,203.11                          | \$8,512,605                   | \$651,000         | \$168,467,950        | \$261,403,445             | 1.9%           | 40.5%            |                       |                               |                |
| Completed Projects                                                                                                                                                                                                                                                                                                                                                                                                                                                                                                                                                                                                                                                                                                                                                                                                                                                                                                                                                                                                                                                                                                                                                                                                                                                                                                                                                                                                                                                                                                                                                                                                                                                                                                                                                                                                                                                                                                                                                                                                                                                                                                             |                                                                                                                  |             |               |                               |                                         |                               |                   |                      |                           |                |                  |                       |                               |                |