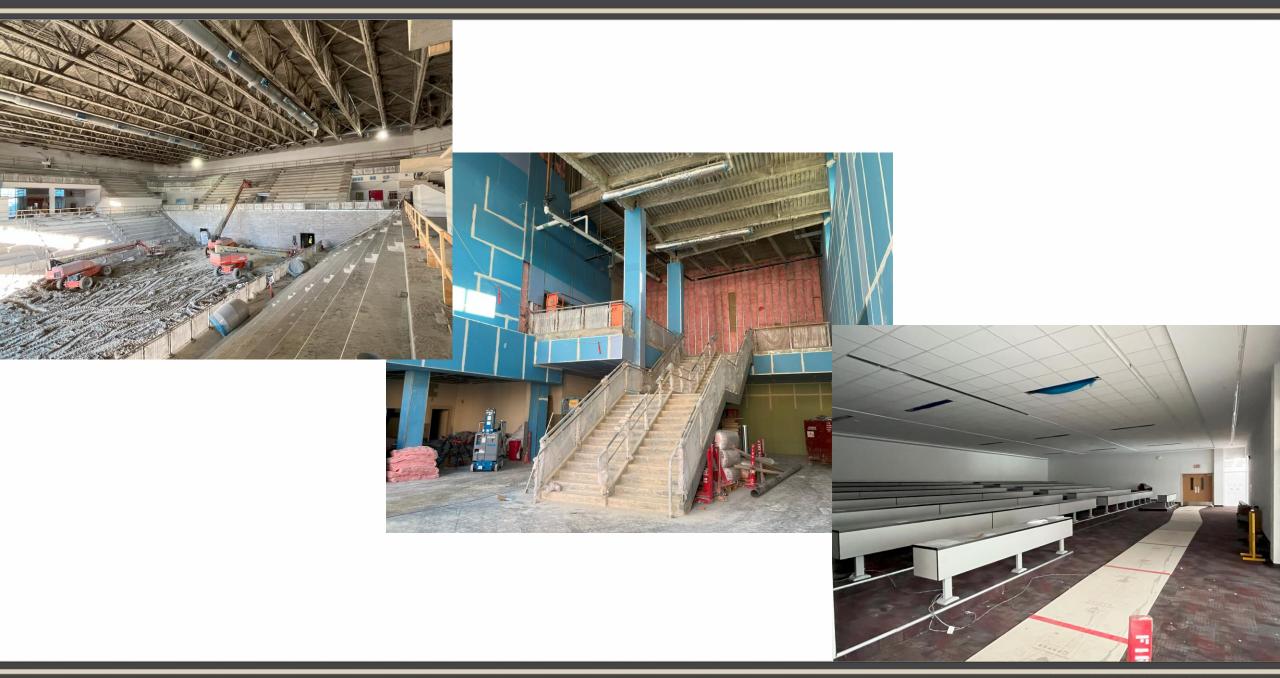

# Facilities, Planning and Construction December 9, 2024





## **Construction Update:**

- Northwest HS Renovations & Additions 88% Complete
- McCreary Multipurpose Facility 95% Complete
- New NISD Administration Building 55% Complete
- Prairie View Replacement Elementary School 50% Complete
- Justin Replacement Elementary School 32% Complete
- Nance ES Additions and Renovations 27% Complete
- NISD Distribution Center Phase 2 Renovations 85% Complete
- NISD Stadium Renovations 50% Complete (no photos)
- Floyd Barksdale Middle School 12% Complete







### **Northwest HS – Renovations & Additions**

















#### **NHS Baseball and Softball Renovations**





## **McCreary Multipurpose Facility**









### **New NISD Administration Building**

### Tentative Move In Date of May 15, 2025







#### **Prairie View Replacement ES**









## **Justin Replacement ES**





### **Nance ES Additions & Renovations**









#### **NISD Distribution Center – Phase 2 Renovations**







#### **Floyd Barksdale Middle School**





#### www.nisdtxconstruction.org

**Questions?** 

www.nisdtx.org

Juli EEE