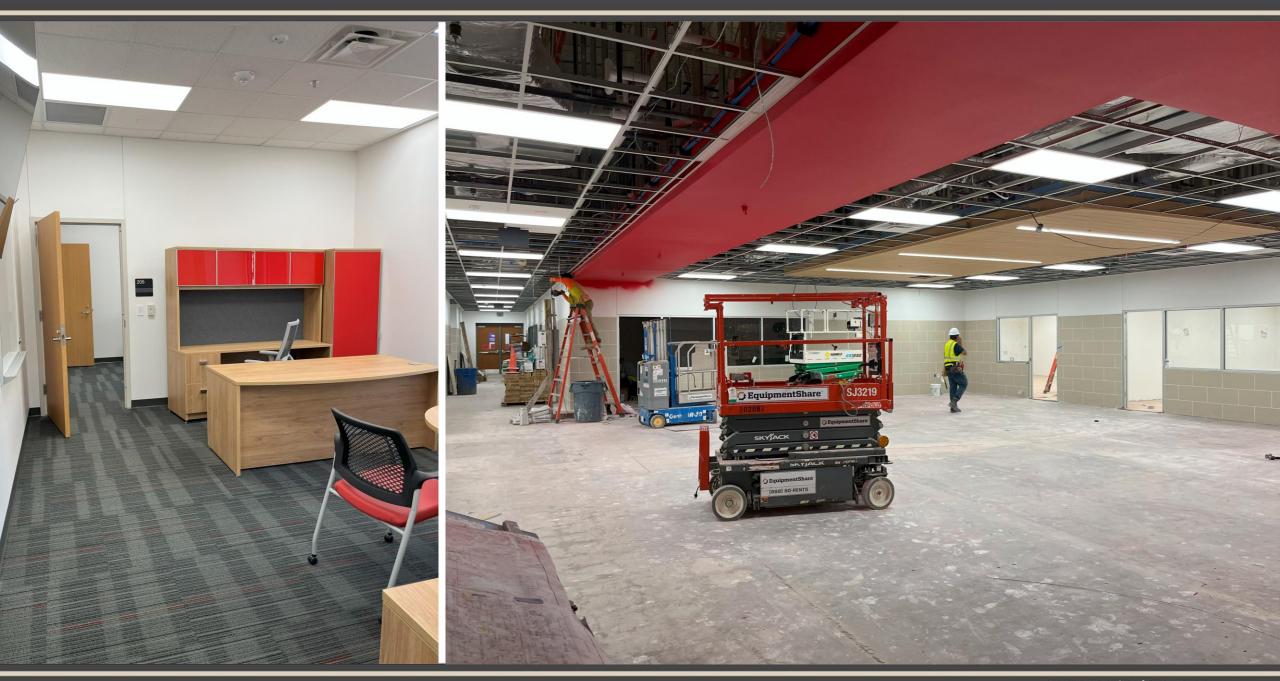

# Facilities, Planning and Construction December 9, 2024





## **Construction Update:**

- Northwest HS Renovations & Additions 88% Complete
- McCreary Multipurpose Facility 95% Complete
- New NISD Administration Building 55% Complete
- Prairie View Replacement Elementary School 50% Complete
- Justin Replacement Elementary School 32% Complete
- Nance ES Additions and Renovations 27% Complete
- NISD Distribution Center Phase 2 Renovations 85% Complete
- NISD Stadium Renovations 50% Complete (no photos)
- Floyd Barksdale Middle School 12% Complete







### **Northwest HS – Renovations & Additions**

















#### **NHS Baseball and Softball Renovations**





## **McCreary Multipurpose Facility**









### **New NISD Administration Building**

### Tentative Move In Date of May 15, 2025







#### **Prairie View Replacement ES**









## **Justin Replacement ES**





### **Nance ES Additions & Renovations**









#### **NISD Distribution Center – Phase 2 Renovations**







#### **Floyd Barksdale Middle School**





#### www.nisdtxconstruction.org

**Questions?** 

www.nisdtx.org

Juli EEE