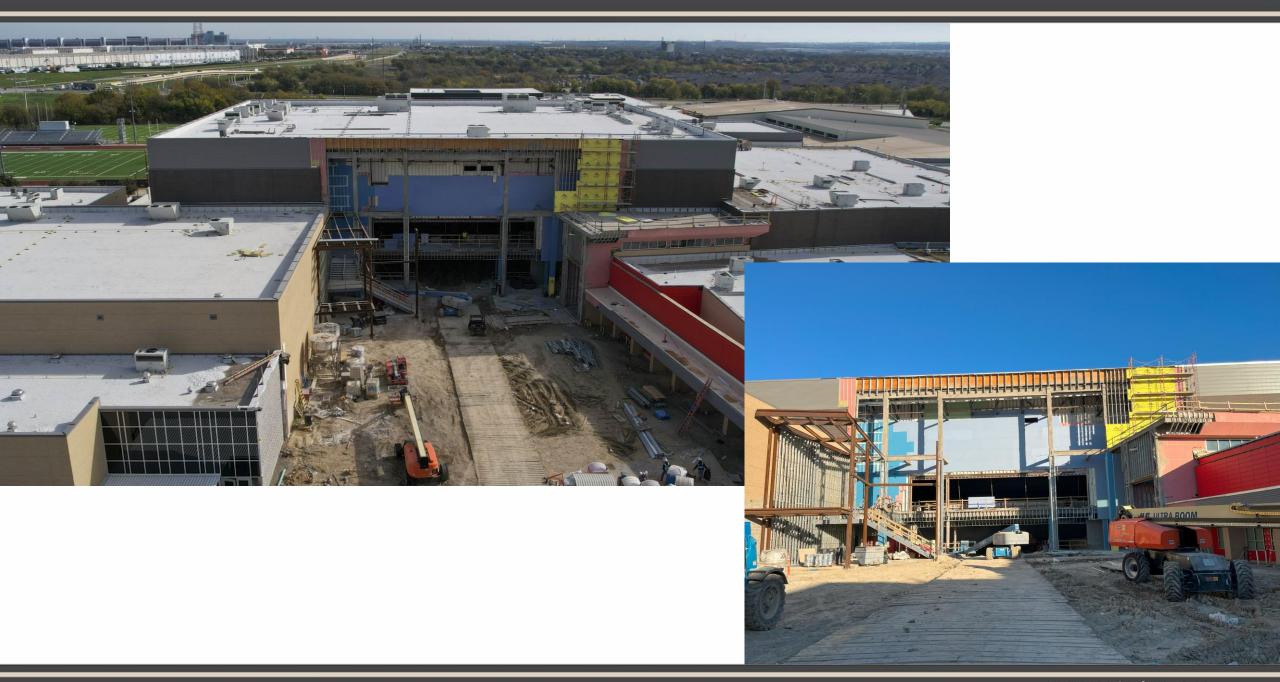

# Facilities, Planning and Construction December 9, 2024





## **Construction Update:**

- Northwest HS Renovations & Additions 88% Complete
- McCreary Multipurpose Facility 95% Complete
- New NISD Administration Building 55% Complete
- Prairie View Replacement Elementary School 50% Complete
- Justin Replacement Elementary School 32% Complete
- Nance ES Additions and Renovations 27% Complete
- NISD Distribution Center Phase 2 Renovations 85% Complete
- NISD Stadium Renovations 50% Complete (no photos)
- Floyd Barksdale Middle School 12% Complete







### **Northwest HS – Renovations & Additions**

















#### **NHS Baseball and Softball Renovations**





## **McCreary Multipurpose Facility**









### **New NISD Administration Building**

### Tentative Move In Date of May 15, 2025







#### **Prairie View Replacement ES**









## **Justin Replacement ES**





### **Nance ES Additions & Renovations**









#### **NISD Distribution Center – Phase 2 Renovations**







#### **Floyd Barksdale Middle School**





#### www.nisdtxconstruction.org

**Questions?** 

www.nisdtx.org

Juli EEE