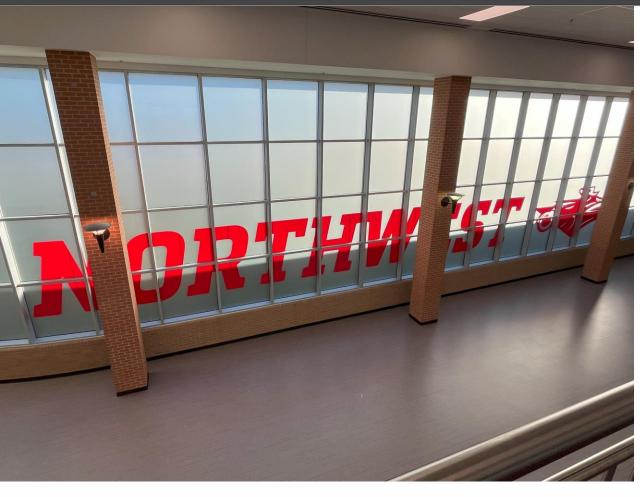

# Facilities, Planning and Construction December 9, 2024





## **Construction Update:**

- Northwest HS Renovations & Additions 88% Complete
- McCreary Multipurpose Facility 95% Complete
- New NISD Administration Building 55% Complete
- Prairie View Replacement Elementary School 50% Complete
- Justin Replacement Elementary School 32% Complete
- Nance ES Additions and Renovations 27% Complete
- NISD Distribution Center Phase 2 Renovations 85% Complete
- NISD Stadium Renovations 50% Complete (no photos)
- Floyd Barksdale Middle School 12% Complete







### **Northwest HS – Renovations & Additions**

















#### **NHS Baseball and Softball Renovations**





## **McCreary Multipurpose Facility**









### **New NISD Administration Building**

### Tentative Move In Date of May 15, 2025







#### **Prairie View Replacement ES**









## **Justin Replacement ES**





### **Nance ES Additions & Renovations**









#### **NISD Distribution Center – Phase 2 Renovations**







#### **Floyd Barksdale Middle School**





#### www.nisdtxconstruction.org

**Questions?** 

www.nisdtx.org

Juli EEE