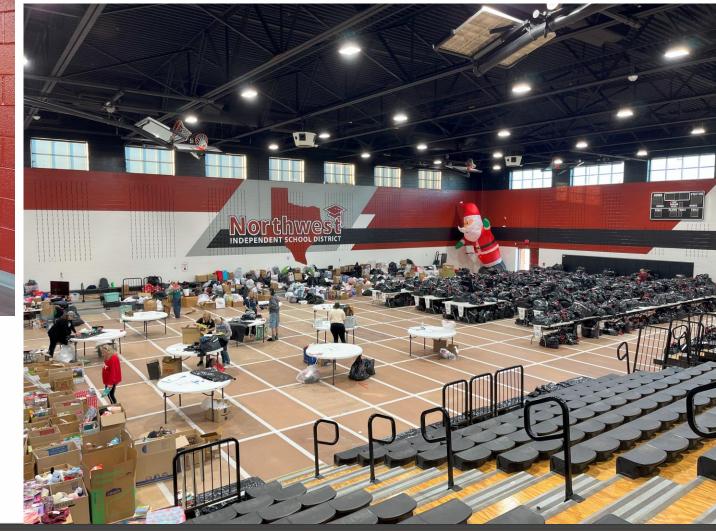

# Facilities, Planning and Construction December 9, 2024





## **Construction Update:**

- Northwest HS Renovations & Additions 88% Complete
- McCreary Multipurpose Facility 95% Complete
- New NISD Administration Building 55% Complete
- Prairie View Replacement Elementary School 50% Complete
- Justin Replacement Elementary School 32% Complete
- Nance ES Additions and Renovations 27% Complete
- NISD Distribution Center Phase 2 Renovations 85% Complete
- NISD Stadium Renovations 50% Complete (no photos)
- Floyd Barksdale Middle School 12% Complete







### **Northwest HS – Renovations & Additions**

















#### **NHS Baseball and Softball Renovations**





## **McCreary Multipurpose Facility**









### **New NISD Administration Building**

### Tentative Move In Date of May 15, 2025







#### **Prairie View Replacement ES**









## **Justin Replacement ES**





### **Nance ES Additions & Renovations**









#### **NISD Distribution Center – Phase 2 Renovations**







#### **Floyd Barksdale Middle School**





#### www.nisdtxconstruction.org

**Questions?** 

www.nisdtx.org

Juli EEE