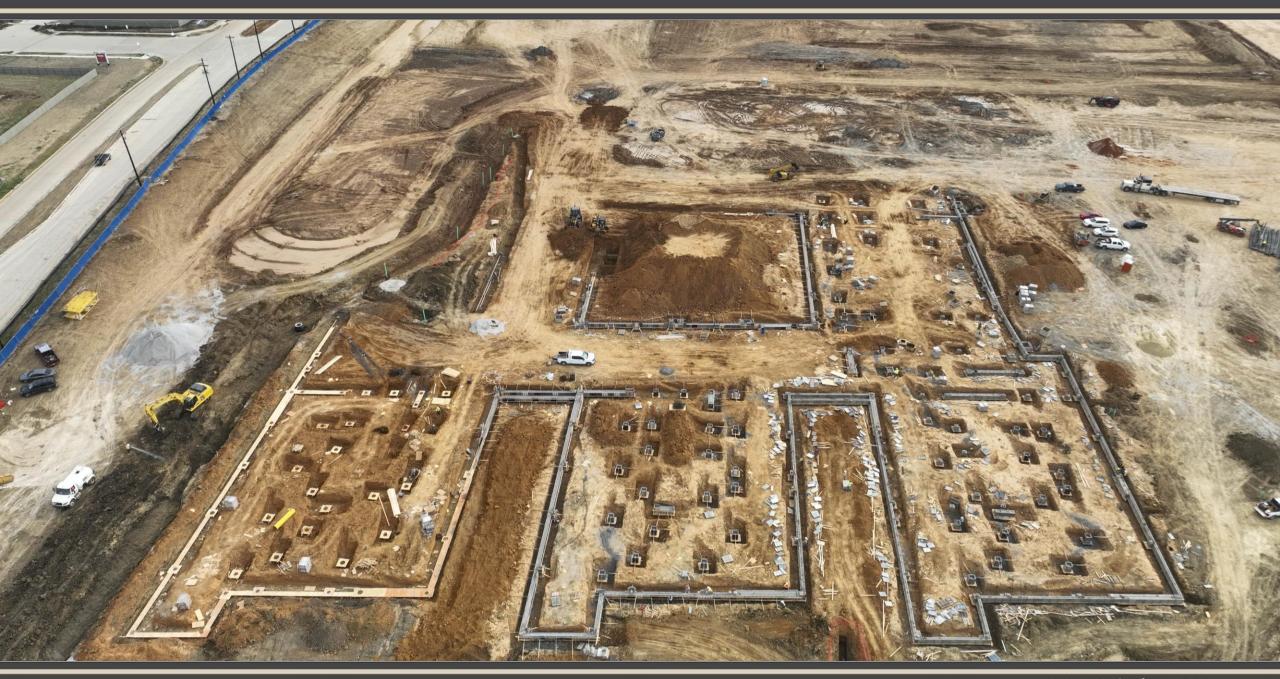

Replacement Elementary School 50% Complete
- Justin Replacement Elementary School 32% Complete
- Nance ES Additions and Renovations 27% Complete
- NISD Distribution Center Phase 2 Renovations 85% Complete
- NISD Stadium Renovations 50% Complete (no photos)
- Floyd Barksdale Middle School 12% Complete







### **Northwest HS – Renovations & Additions**

















#### **NHS Baseball and Softball Renovations**





## **McCreary Multipurpose Facility**









### **New NISD Administration Building**

### Tentative Move In Date of May 15, 2025







#### **Prairie View Replacement ES**









## **Justin Replacement ES**





### **Nance ES Additions & Renovations**









#### **NISD Distribution Center – Phase 2 Renovations**







#### **Floyd Barksdale Middle School**





#### www.nisdtxconstruction.org

**Questions?** 

www.nisdtx.org

Juli EEE