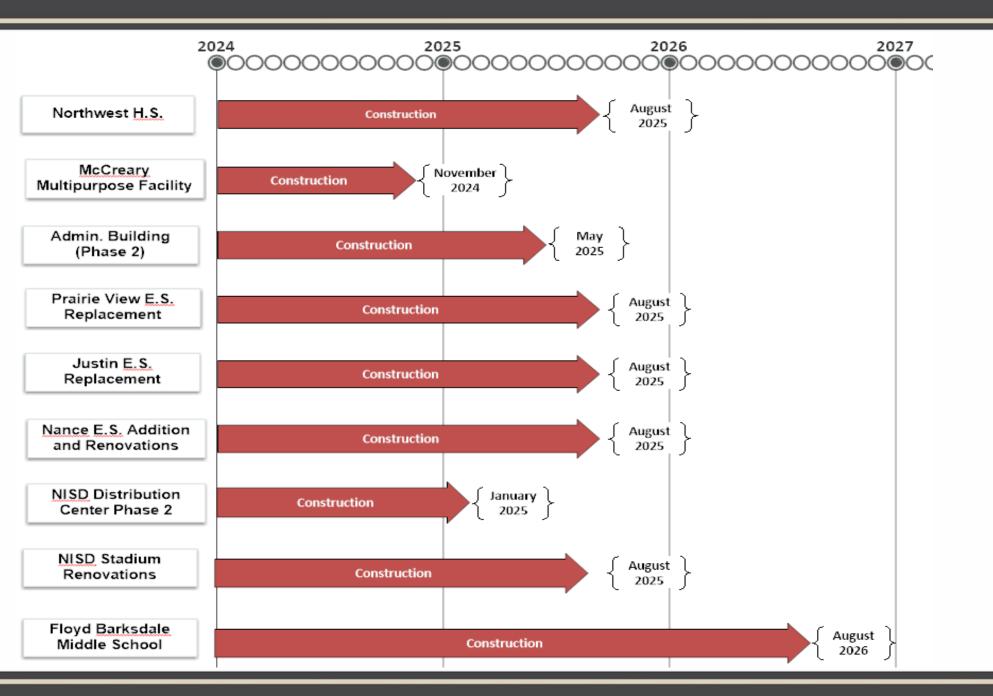

## **Construction Update:**

- Northwest HS Renovations & Additions 88% Complete
- McCreary Multipurpose Facility 95% Complete
- New NISD Administration Building 55% Complete
- Prairie View Replacement Elementary School 50% Complete
- Justin Replacement Elementary School 32% Complete
- Nance ES Additions and Renovations 27% Complete
- NISD Distribution Center Phase 2 Renovations 85% Complete
- NISD Stadium Renovations 50% Complete (no photos)
- Floyd Barksdale Middle School 12% Complete