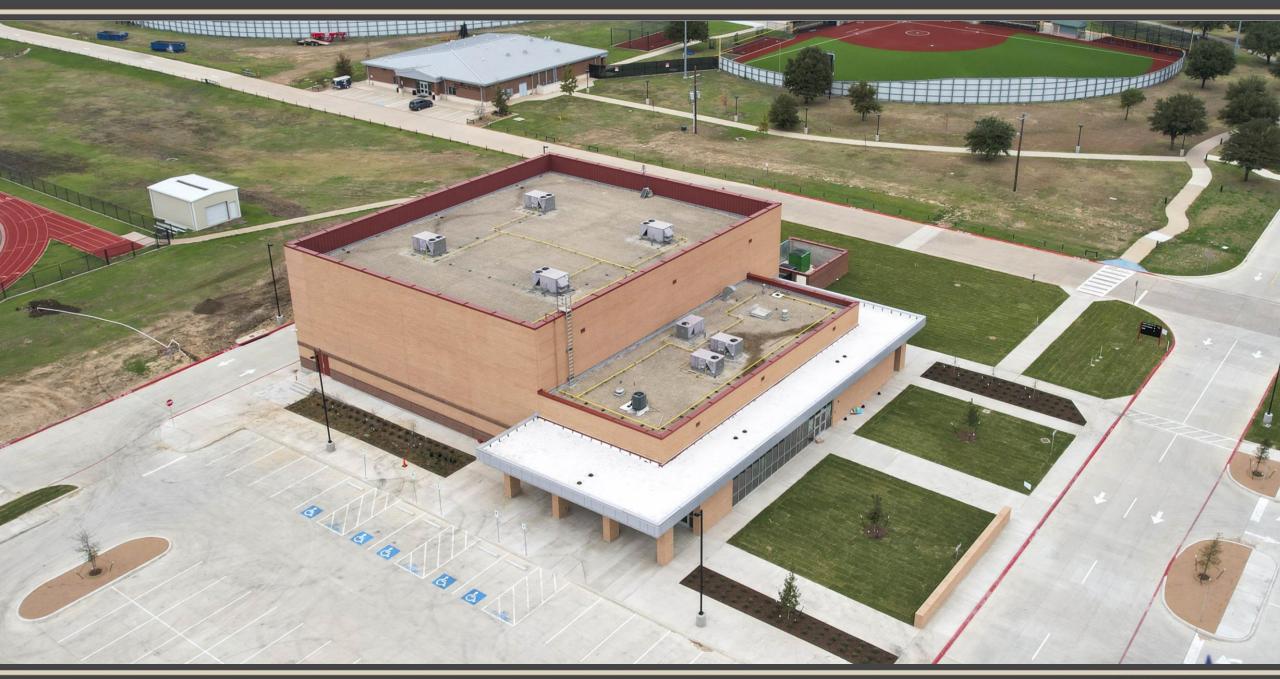

# Facilities, Planning and Construction December 9, 2024





## **Construction Update:**

- Northwest HS Renovations & Additions 88% Complete
- McCreary Multipurpose Facility 95% Complete
- New NISD Administration Building 55% Complete
- Prairie View Replacement Elementary School 50% Complete
- Justin Replacement Elementary School 32% Complete
- Nance ES Additions and Renovations 27% Complete
- NISD Distribution Center Phase 2 Renovations 85% Complete
- NISD Stadium Renovations 50% Complete (no photos)
- Floyd Barksdale Middle School 12% Complete







### **Northwest HS – Renovations & Additions**

















#### **NHS Baseball and Softball Renovations**





## **McCreary Multipurpose Facility**









### **New NISD Administration Building**

### Tentative Move In Date of May 15, 2025







#### **Prairie View Replacement ES**









## **Justin Replacement ES**





### **Nance ES Additions & Renovations**









#### **NISD Distribution Center – Phase 2 Renovations**







#### **Floyd Barksdale Middle School**





#### www.nisdtxconstruction.org

**Questions?** 

www.nisdtx.org

Juli EEE