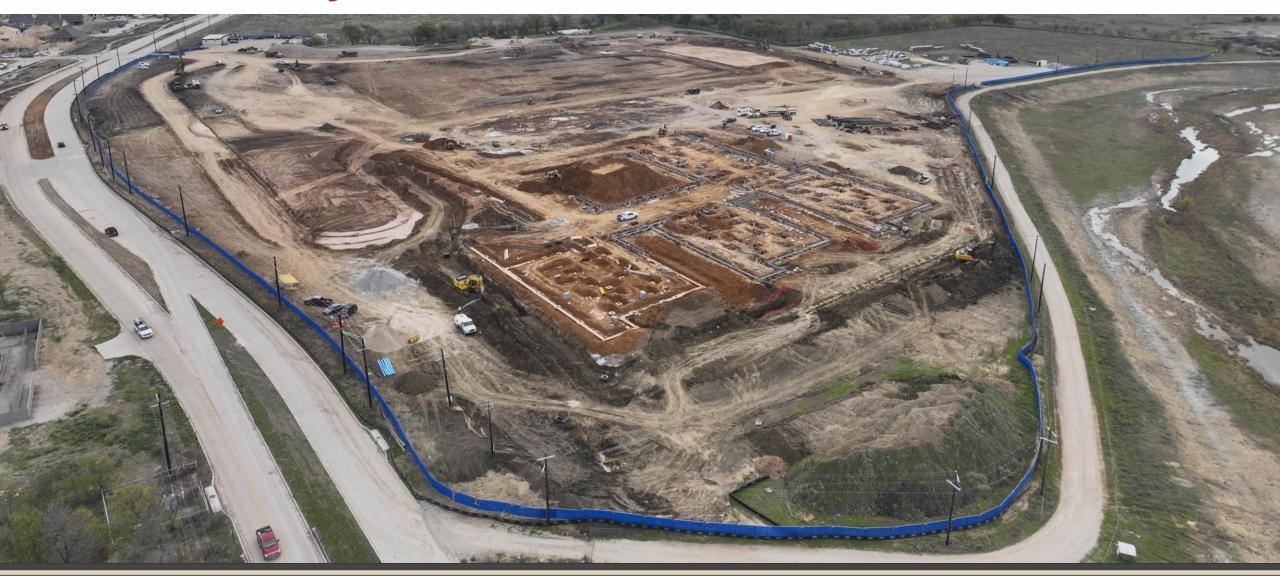

ew Replacement Elementary School 50% Complete
- Justin Replacement Elementary School 32% Complete
- Nance ES Additions and Renovations 27% Complete
- NISD Distribution Center Phase 2 Renovations 85% Complete
- NISD Stadium Renovations 50% Complete (no photos)
- Floyd Barksdale Middle School 12% Complete







### **Northwest HS – Renovations & Additions**

















#### **NHS Baseball and Softball Renovations**





## **McCreary Multipurpose Facility**









### **New NISD Administration Building**

### Tentative Move In Date of May 15, 2025







#### **Prairie View Replacement ES**









## **Justin Replacement ES**





### **Nance ES Additions & Renovations**









#### **NISD Distribution Center – Phase 2 Renovations**







#### **Floyd Barksdale Middle School**





#### www.nisdtxconstruction.org

**Questions?** 

www.nisdtx.org

Juli EEE