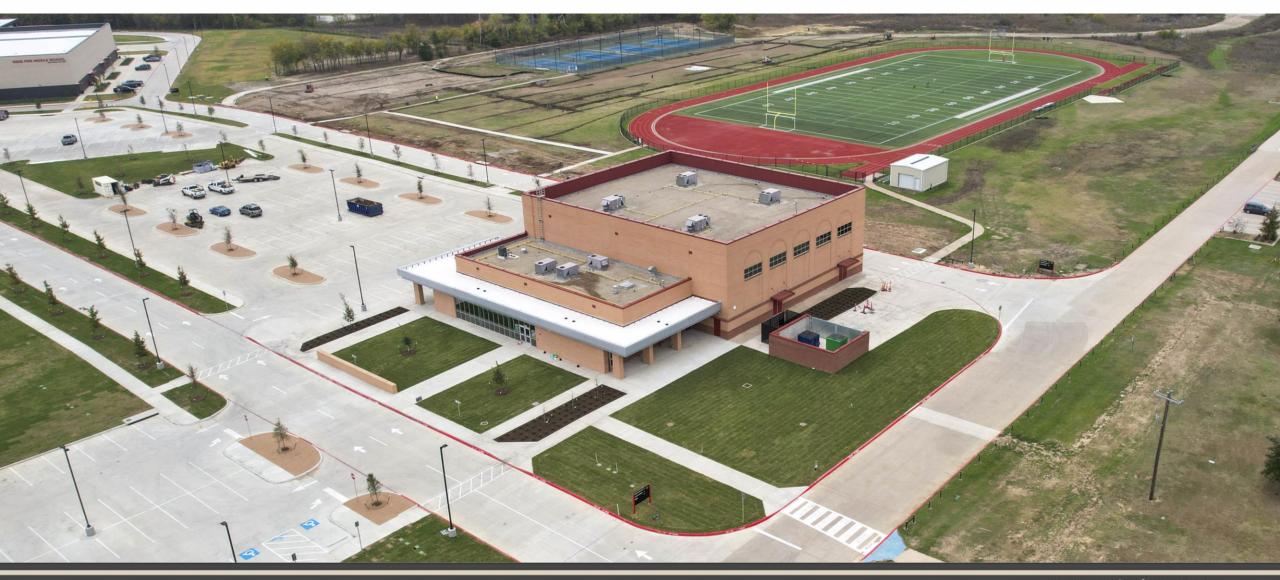

# Facilities, Planning and Construction December 9, 2024





## **Construction Update:**

- Northwest HS Renovations & Additions 88% Complete
- McCreary Multipurpose Facility 95% Complete
- New NISD Administration Building 55% Complete
- Prairie View Replacement Elementary School 50% Complete
- Justin Replacement Elementary School 32% Complete
- Nance ES Additions and Renovations 27% Complete
- NISD Distribution Center Phase 2 Renovations 85% Complete
- NISD Stadium Renovations 50% Complete (no photos)
- Floyd Barksdale Middle School 12% Complete







### **Northwest HS – Renovations & Additions**

















#### **NHS Baseball and Softball Renovations**





## **McCreary Multipurpose Facility**









### **New NISD Administration Building**

### Tentative Move In Date of May 15, 2025







#### **Prairie View Replacement ES**









## **Justin Replacement ES**





### **Nance ES Additions & Renovations**









#### **NISD Distribution Center – Phase 2 Renovations**







#### **Floyd Barksdale Middle School**





#### www.nisdtxconstruction.org

**Questions?** 

www.nisdtx.org

Juli EEE