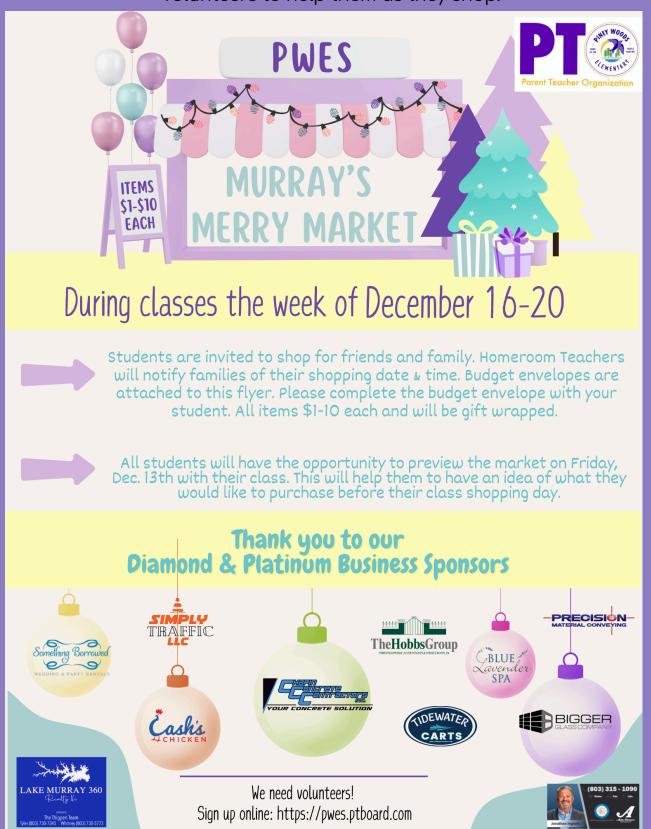

December 16-20 Murray's Merry Markey (see flyer)

Dec. 17- Tacky Christmas Sweater

Dec. 18-Flannel Day

Dec. 19-Wear Workout clothes

Dec. 20-PWES spirit day-wear school spirit
PWES Calendar for 2024-2025

# Piney Woods FLYERS

See the following pages for this week's flyers:

\*\*\*Parents <u>do not</u> attend this school day event. All students will have an opportunity to visit with their class and can go back during open shopping if they forget something. Remember, this is their shopping day for gifts for the family! Don't worry...we will have volunteers to help them as they shop!