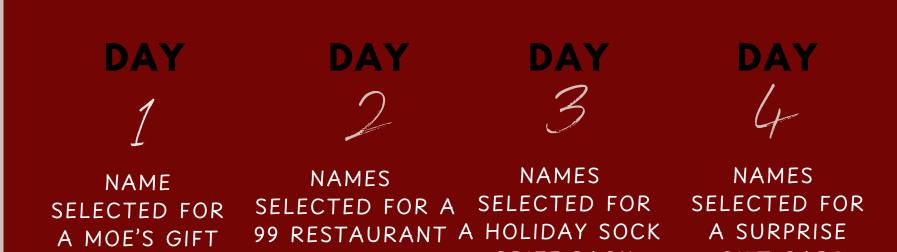

## DECEMBER - DECEMBER 5

Each afternoon all students who were on ime and in school all day and each day prior, will have their name entered into a raffle for prizes!

| CARD                                 | GIFT CARD                 | PRIZE PACK              | GIFT CARD                                      |   |
|--------------------------------------|---------------------------|-------------------------|------------------------------------------------|---|
| DAY                                  | DAY                       | DAY                     | DAY                                            |   |
| 5                                    | 6                         | 7                       | 8                                              |   |
| NAMES<br>SELECTED FOR A              | NAMES<br>SELECTED         | NAMES<br>SELECTED FOR A |                                                |   |
| FREE BURGER<br>AT TEXAS<br>ROADHOUSE | FOR A COOKIE<br>PRIZE     | SURPRISE PRIZE          | A KPS LUNCH<br>BOX PACK                        |   |
| DAY                                  | DAY                       | DAY                     | DAY                                            |   |
| 9                                    | 10                        | 11                      | 12                                             |   |
| NAMES                                | NAMES<br>ELECTED FOR AN   |                         |                                                |   |
| FREE MEALS AT<br>BURGER KING         | OUTSTANDING<br>ATTENDANCE |                         | SELECTED FOR A<br>TEXAS ROADHOUSE<br>FREE MEAL | • |
|                                      | PRIZE                     | PRIZE PACK *            |                                                |   |