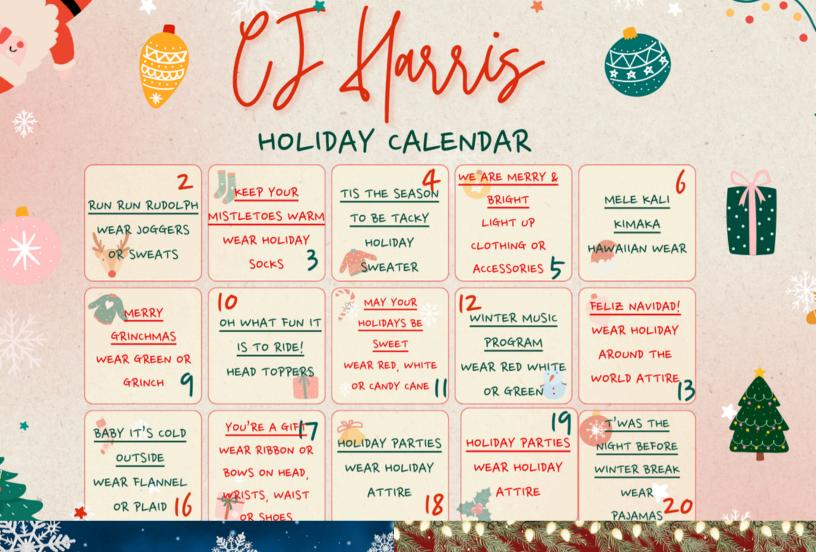

## **Dates to Remember**

<u>Dec. 9th -13th</u> - PTA Elf/Santa Shop <u>Dec. 10th</u> - Central TX BBQ Spirit Day <u>Dec. 11th</u> - Progress Reports posted <u>Dec. 12th</u> - 4th Grade Winter Concert <u>Dec. 12th</u> - PTA Winter Wonderland <u>Dec. 18th-20th</u> - Holiday Parties <u>Dec. 20th</u> - Early Release at 12:55pm