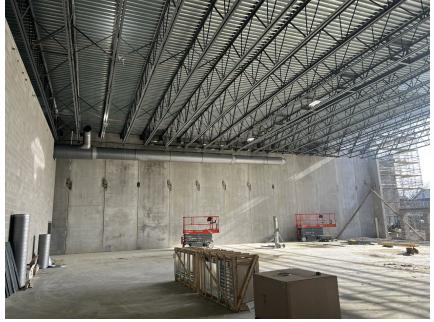

#### Phase 3

- Auxiliary GYM
- Gymnasium

# **November 2024 Progress**

- Roof Membrane—90% Complete
- Demising Wall—In Progress
- Slab on Grade Main GYM—90% Complete
- Overhead Mechanical—In Progress
- Roof Drain Piping—In Progress

- Overhead Electrical
- Remainder of Precast Wall Panels
- · Remainder of Roof Decking
- Remainder of Roof Membrane
- Remainder of Slab on Grade