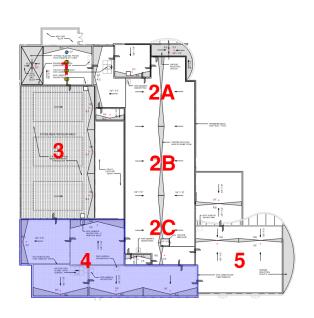

#### Phase 1

- Accessory Storage Areas
- Main Electrical Room
- Locker Rooms
- Exercise Rooms
- Mechanical Equipment Room

## **November 2024 Progress**

- Frost Slabs—Complete
- Sprinkler Line—In Progress
- Duct and Pipe Insulation—In Progress
- Framing Ceilings—In Progress

- Install Windows
- Install Temporary Doors

#### Phase 2A

Educational Classrooms

#### Phase 2B and 2C

Educational Classrooms

## **November 2024 Progress**

- Structural Steel for Roof—Complete
- Masonry Bearing for 3rd Floor—Complete
- Precast Plank 3rd Floor—Complete
- Concrete Topping 3rd Floor—Complete
- Masonry Bearing for Roof—In Progress
- Overhead Plumbing Rough In—In Progress
- Overhead Electrical Rough In—In Progress

- In wall Rough In's 3rd Floor
- Roof Joist
- Roof Decking
- Non Bearing Walls 3rd Floor

#### Phase 3

- Auxiliary GYM
- Gymnasium

# **November 2024 Progress**

- Roof Membrane—90% Complete
- Demising Wall—In Progress
- Slab on Grade Main GYM—90% Complete
- Overhead Mechanical—In Progress
- Roof Drain Piping—In Progress

- Overhead Electrical
- Remainder of Precast Wall Panels
- · Remainder of Roof Decking
- Remainder of Roof Membrane
- Remainder of Slab on Grade