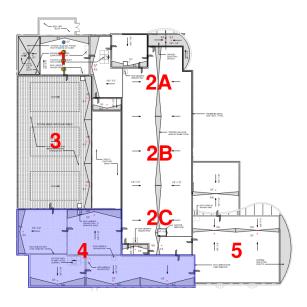

#### Phase 1

- Accessory Storage Areas
- Main Electrical Room
- Locker Rooms
- Exercise Rooms
- Mechanical Equipment Room

## **November 2024 Progress**

- Frost Slabs—Complete
- Sprinkler Line—In Progress
- Duct and Pipe Insulation—In Progress
- Framing Ceilings—In Progress

- Install Windows
- Install Temporary Doors

#### Phase 2A

Educational Classrooms

#### Phase 2B and 2C

Educational Classrooms

## **November 2024 Progress**

- Structural Steel for Roof—Complete
- Masonry Bearing for 3rd Floor—Complete
- Precast Plank 3rd Floor—Complete
- Concrete Topping 3rd Floor—Complete
- Masonry Bearing for Roof—In Progress
- Overhead Plumbing Rough In—In Progress
- Overhead Electrical Rough In—In Progress

- In wall Rough In's 3rd Floor
- Roof Joist
- Roof Decking
- Non Bearing Walls 3rd Floor

#### Phase 3

- Auxiliary GYM
- Gymnasium

# **November 2024 Progress**

- Roof Membrane—90% Complete
- Demising Wall—In Progress
- Slab on Grade Main GYM—90% Complete
- Overhead Mechanical—In Progress
- Roof Drain Piping—In Progress

- Overhead Electrical
- Remainder of Precast Wall Panels
- · Remainder of Roof Decking
- Remainder of Roof Membrane
- Remainder of Slab on Grade