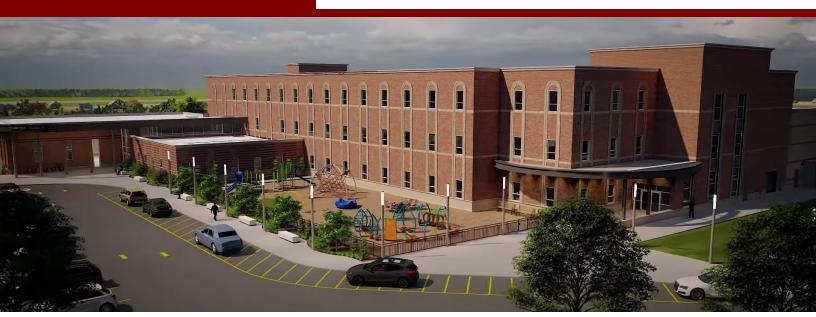

## **November 2024 Progress**

- Frost Slabs—Complete
- Sprinkler Line—In Progress
- Duct and Pipe Insulation—In Progress
- Framing Ceilings—In Progress

- Install Windows
- Install Temporary Doors

# **November 2024 Progress**

- Brick Veneer—In Progress
- Roof Membrane—In Progress
- Mechanical—Complete
- Soffit and Ceiling Framing—In Progress

- Temporary Dry In
- Install Windows