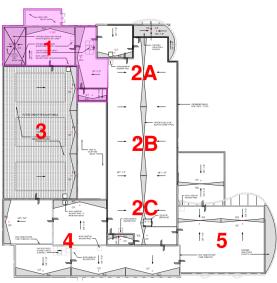

#### Phase 1

- Accessory Storage Areas
- Main Electrical Room
- Locker Rooms
- Exercise Rooms
- Mechanical Equipment Room

#### Phase 2A

Educational Classrooms

#### Phase 2B and 2C

Educational Classrooms

#### Phase 3

- Auxiliary GYM
- Gymnasium

# Phase 4 (West Half)

- Kitchen
- Locker Room