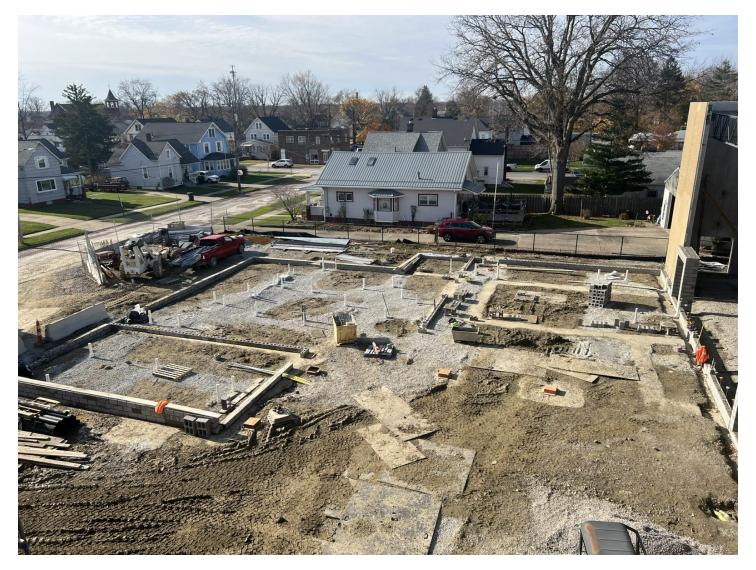

# Phase 4 (West Half)

- Kitchen
- Locker Room

# **November 2024 Progress**

- Footers—Complete
- Underground Plumbing—Complete
- Underground Electrical—In Progress
- Masonry to Grade—Complete

- Slab On Grade
- Masonry to Bearing
- In Wall Electrical Rough In
- In Wall Plumbing Rough In