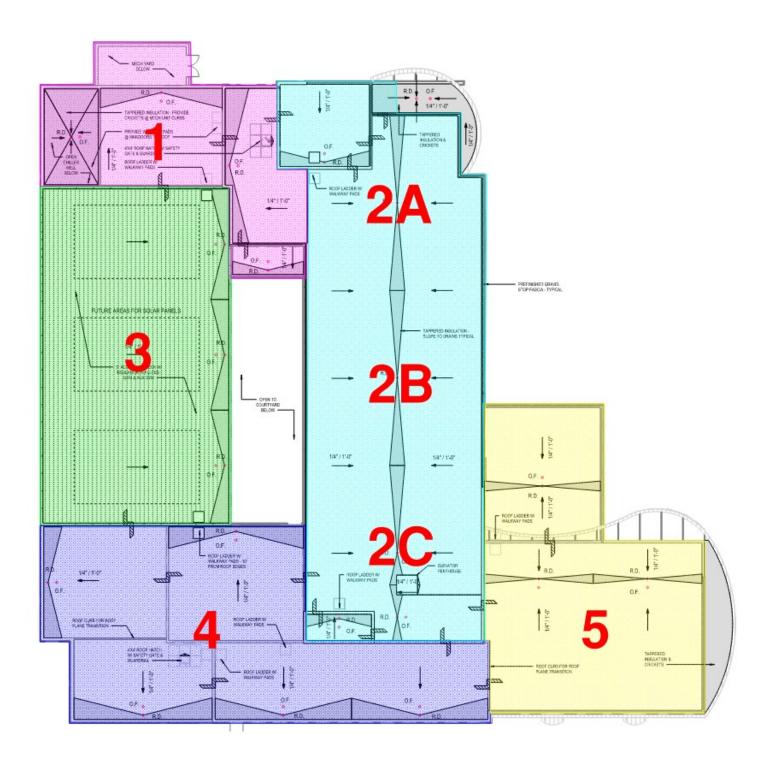

#### Phase 1

- Accessory Storage Areas
- Main Electrical Room
- Locker Rooms
- Exercise Rooms
- Mechanical Equipment Room

#### Phase 2A

Educational Classrooms

#### Phase 2B and 2C

Educational Classrooms

#### Phase 3

- Auxiliary GYM
- Gymnasium

# Phase 4 (West Half)

- Kitchen
- Locker Room