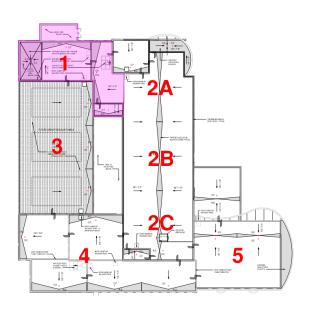

#### Phase 1

- Accessory Storage Areas
- Main Electrical Room
- Locker Rooms
- Exercise Rooms
- Mechanical Equipment Room