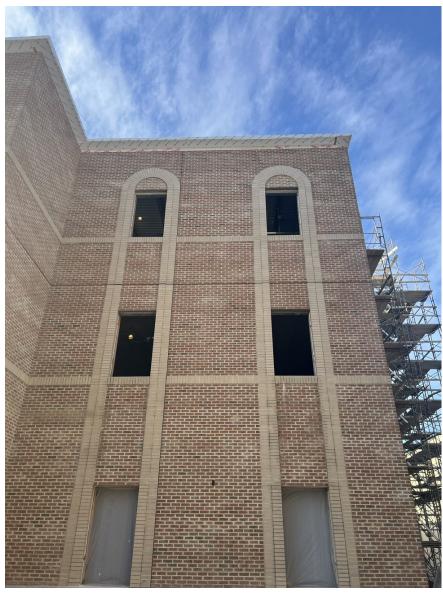

# **November 2024 Progress**

- Brick Veneer—In Progress
- Roof Membrane—In Progress
- Mechanical—Complete
- Soffit and Ceiling Framing—In Progress

- Temporary Dry In
- Install Windows