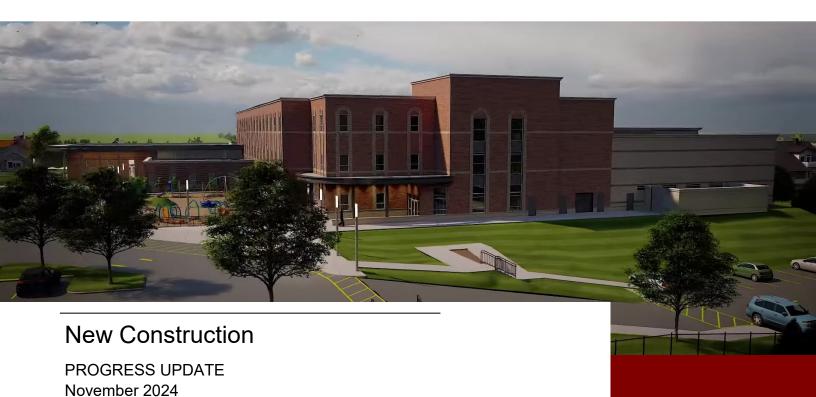

# **Fairport Harbor New Pre K-12 School**

## **November 2024 Progress**

- Frost Slabs—Complete
- Sprinkler Line—In Progress
- Duct and Pipe Insulation—In Progress
- Framing Ceilings—In Progress

- Install Windows
- Install Temporary Doors