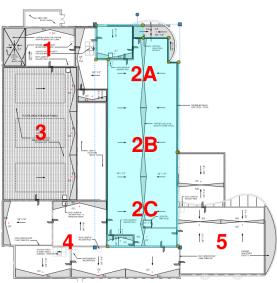

#### Phase 2A

Educational Classrooms

#### Phase 2B and 2C

Educational Classrooms

## **November 2024 Progress**

- Structural Steel for Roof—Complete
- Masonry Bearing for 3rd Floor—Complete
- Precast Plank 3rd Floor—Complete
- Concrete Topping 3rd Floor—Complete
- Masonry Bearing for Roof—In Progress
- Overhead Plumbing Rough In—In Progress
- Overhead Electrical Rough In—In Progress

- In wall Rough In's 3rd Floor
- Roof Joist
- Roof Decking
- Non Bearing Walls 3rd Floor