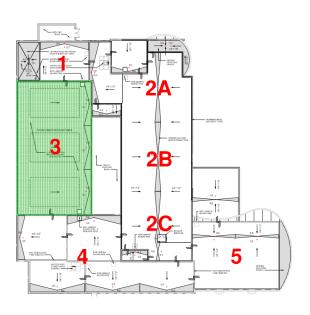

#### Phase 3

- Auxiliary GYM
- Gymnasium

# **November 2024 Progress**

- Roof Membrane—90% Complete
- Demising Wall—In Progress
- Slab on Grade Main GYM—90% Complete
- Overhead Mechanical—In Progress
- Roof Drain Piping—In Progress

- Overhead Electrical
- Remainder of Precast Wall Panels
- · Remainder of Roof Decking
- Remainder of Roof Membrane
- Remainder of Slab on Grade