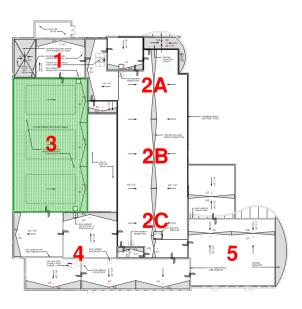

#### Phase 3

- Auxiliary GYM
- Gymnasium

# **November 2024 Progress**

- Roof Membrane—90% Complete
- Demising Wall—In Progress
- Slab on Grade Main GYM—90% Complete
- Overhead Mechanical—In Progress
- Roof Drain Piping—In Progress

- Overhead Electrical
- Remainder of Precast Wall Panels
- · Remainder of Roof Decking
- Remainder of Roof Membrane
- Remainder of Slab on Grade