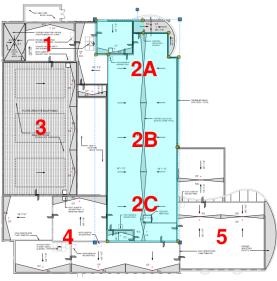

#### Phase 2A

Educational Classrooms

#### Phase 2B and 2C

Educational Classrooms

#### Phase 3

- Auxiliary GYM
- Gymnasium

# **November 2024 Progress**

- Roof Membrane—90% Complete
- Demising Wall—In Progress
- Slab on Grade Main GYM—90% Complete
- Overhead Mechanical—In Progress
- Roof Drain Piping—In Progress

- Overhead Electrical
- Remainder of Precast Wall Panels
- · Remainder of Roof Decking
- Remainder of Roof Membrane
- Remainder of Slab on Grade