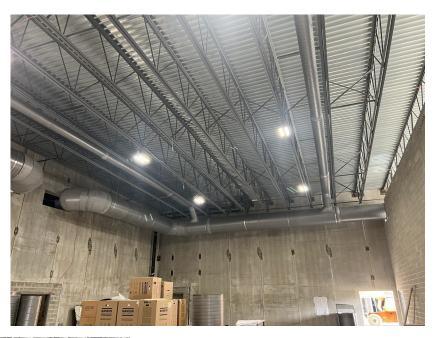

#### Phase 3

- Auxiliary GYM
- Gymnasium

# **November 2024 Progress**

- Roof Membrane—90% Complete
- Demising Wall—In Progress
- Slab on Grade Main GYM—90% Complete
- Overhead Mechanical—In Progress
- Roof Drain Piping—In Progress

- Overhead Electrical
- Remainder of Precast Wall Panels
- · Remainder of Roof Decking
- Remainder of Roof Membrane
- Remainder of Slab on Grade