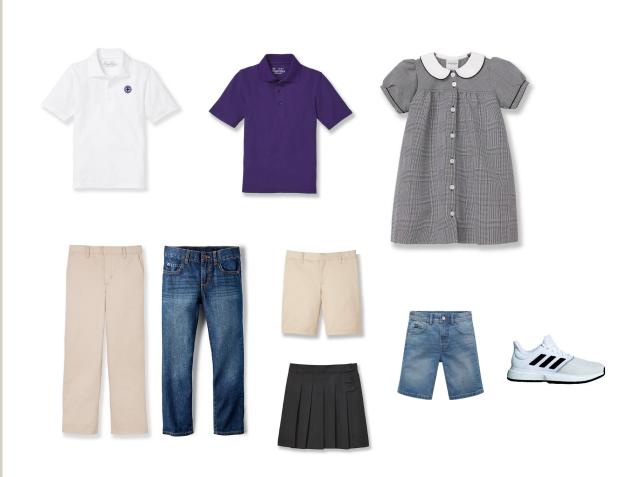

2024-2025

## **MONT/KINDER**

BOYS

**EVERYDAY/ STANDARD** 







#### More Details



2024-2025

### **MONT/KINDER**

GIRLS

**EVERYDAY/STANDARD** 



### More Details



2024-2025

### LOWER SCHOOL

BOYS

STANDARD



DRESS



Dress shoes ONLY required on special occasions

#### More Details



2024-2025

## LOWER SCHOOL

GIRLS

STANDARD



ORESS



### More Details



2024-2025

### MIDDLE SCHOOL

BOYS

STANDARD



DRESS SEESS



### More Details



2024-2025

## **MIDDLE SCHOOL**

GIRLS

STANDARD



DRESS



### More Details



2024-2025

### **UPPER SCHOOL**

BOYS

STANDARD





#### **More Details**



2024-2025

### **UPPER SCHOOL**

GIRLS

STANDARD



DRESS



### More Details