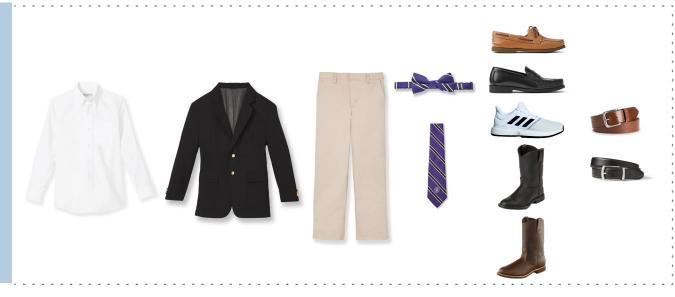

### LOWER SCHOOL

BOYS

STANDARD

DRESS

Dress shoes ONLY required on special occasions

#### More Details

2024-2025