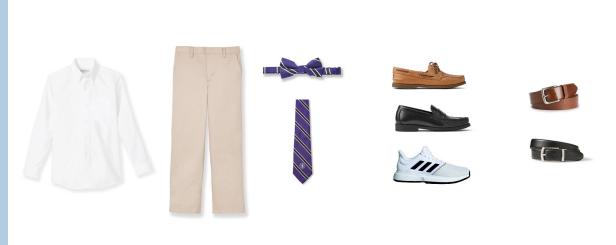

### LOWER SCHOOL

BOYS

STANDARD

DRESS

Dress shoes ONLY required on special occasions

#### More Details

2024-2025