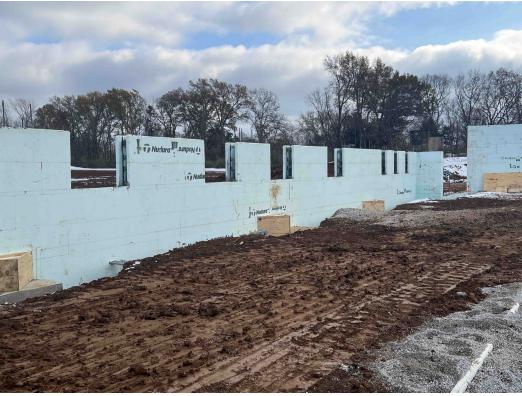

terior excavation.
- Slab preparation is underway.
- Continue with interior CMU work.
- Continue with ICF work.
- Plumbing under-slab work is progressing.
- Basement ICF wall was poured.

#### Upcoming Work / Look Ahead:

- Continue interior excavation across sections.
- Continue constructing interior footings on the main levels.
- Proceed with Stalla frame installation as needed.
- Continue ICF work in various sections.
- Continue masonry work as required.
- Continue under-slab plumbing work on the main level and other sections.
- Continue under-slab electrical work on the main level and other sections.



#### Interior CMU Work in Progress







#### Interior Slab Preparation in Progress







### ICF Work in Progress







#### ICF Work in Progress







### ICF Work in Progress







#### Plumbing Under-slab Work in Progressing