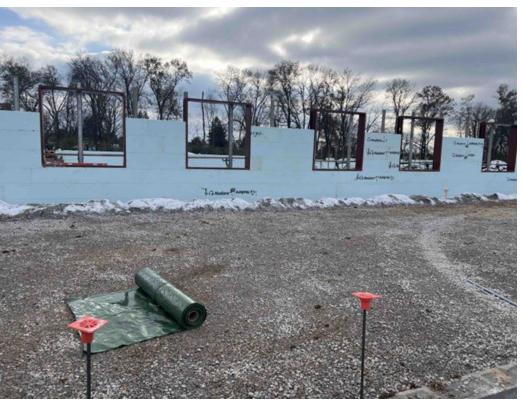

Ending December 06, 2024



#### Work Completed:

- Continued interior excavation.
- Slab preparation is underway.
- Continue with interior CMU work.
- Continue with ICF work.
- Plumbing under-slab work is progressing.
- Basement ICF wall was poured.

#### Upcoming Work / Look Ahead:

- Continue interior excavation across sections.
- Continue constructing interior footings on the main levels.
- Proceed with Stalla frame installation as needed.
- Continue ICF work in various sections.
- Continue masonry work as required.
- Continue under-slab plumbing work on the main level and other sections.
- Continue under-slab electrical work on the main level and other sections.



#### Interior CMU Work in Progress







#### Interior Slab Preparation in Progress







### ICF Work in Progress







#### ICF Work in Progress







### ICF Work in Progress







#### Plumbing Under-slab Work in Progressing