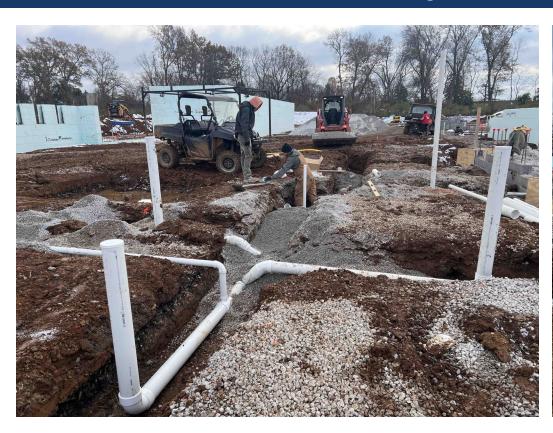

- Continue with interior CMU work.
- Continue with ICF work.
- Plumbing under-slab work is progressing.
- Basement ICF wall was poured.

#### Upcoming Work / Look Ahead:

- Continue interior excavation across sections.
- Continue constructing interior footings on the main levels.
- Proceed with Stalla frame installation as needed.
- Continue ICF work in various sections.
- Continue masonry work as required.
- Continue under-slab plumbing work on the main level and other sections.
- Continue under-slab electrical work on the main level and other sections.



#### Interior CMU Work in Progress







#### Interior Slab Preparation in Progress







### ICF Work in Progress







#### ICF Work in Progress







### ICF Work in Progress







#### Plumbing Under-slab Work in Progressing