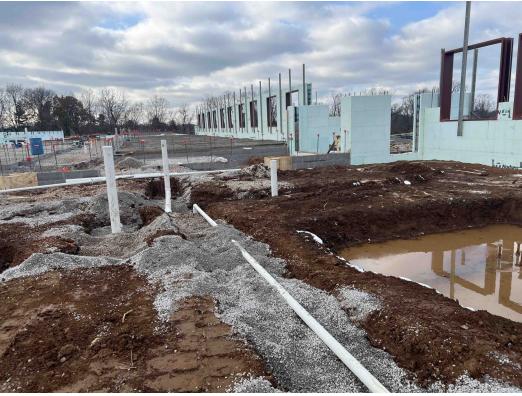

Continue with interior CMU work.
- Continue with ICF work.
- Plumbing under-slab work is progressing.
- Basement ICF wall was poured.

#### Upcoming Work / Look Ahead:

- Continue interior excavation across sections.
- Continue constructing interior footings on the main levels.
- Proceed with Stalla frame installation as needed.
- Continue ICF work in various sections.
- Continue masonry work as required.
- Continue under-slab plumbing work on the main level and other sections.
- Continue under-slab electrical work on the main level and other sections.



#### Interior CMU Work in Progress







#### Interior Slab Preparation in Progress







### ICF Work in Progress







#### ICF Work in Progress







### ICF Work in Progress







#### Plumbing Under-slab Work in Progressing