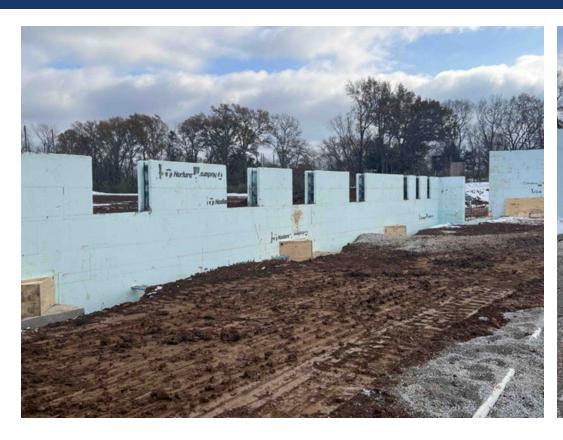

ek Ending December 06, 2024



#### Work Completed:

- Continued interior excavation.
- Slab preparation is underway.
- Continue with interior CMU work.
- Continue with ICF work.
- Plumbing under-slab work is progressing.
- Basement ICF wall was poured.

#### Upcoming Work / Look Ahead:

- Continue interior excavation across sections.
- Continue constructing interior footings on the main levels.
- Proceed with Stalla frame installation as needed.
- Continue ICF work in various sections.
- Continue masonry work as required.
- Continue under-slab plumbing work on the main level and other sections.
- Continue under-slab electrical work on the main level and other sections.



#### Interior CMU Work in Progress







#### Interior Slab Preparation in Progress







### ICF Work in Progress







#### ICF Work in Progress







### ICF Work in Progress







#### Plumbing Under-slab Work in Progressing