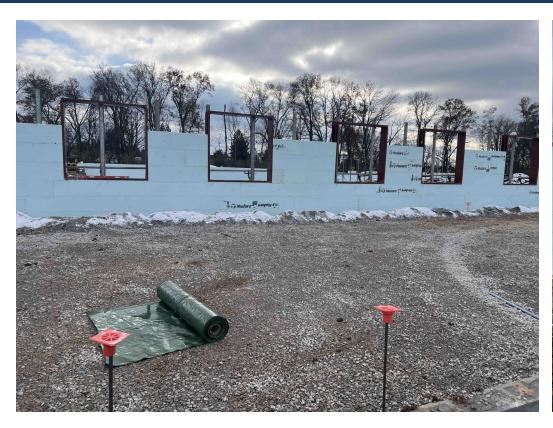

interior excavation.
- Slab preparation is underway.
- Continue with interior CMU work.
- Continue with ICF work.
- Plumbing under-slab work is progressing.
- Basement ICF wall was poured.

#### Upcoming Work / Look Ahead:

- Continue interior excavation across sections.
- Continue constructing interior footings on the main levels.
- Proceed with Stalla frame installation as needed.
- Continue ICF work in various sections.
- Continue masonry work as required.
- Continue under-slab plumbing work on the main level and other sections.
- Continue under-slab electrical work on the main level and other sections.



#### Interior CMU Work in Progress







#### Interior Slab Preparation in Progress







### ICF Work in Progress







#### ICF Work in Progress







### ICF Work in Progress







#### Plumbing Under-slab Work in Progressing