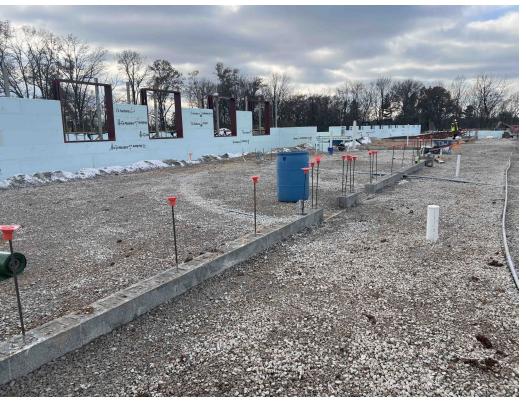

Week Ending December 06, 2024



#### Work Completed:

- Continued interior excavation.
- Slab preparation is underway.
- Continue with interior CMU work.
- Continue with ICF work.
- Plumbing under-slab work is progressing.
- Basement ICF wall was poured.

#### Upcoming Work / Look Ahead:

- Continue interior excavation across sections.
- Continue constructing interior footings on the main levels.
- Proceed with Stalla frame installation as needed.
- Continue ICF work in various sections.
- Continue masonry work as required.
- Continue under-slab plumbing work on the main level and other sections.
- Continue under-slab electrical work on the main level and other sections.



#### Interior CMU Work in Progress







#### Interior Slab Preparation in Progress







### ICF Work in Progress







#### ICF Work in Progress







### ICF Work in Progress







#### Plumbing Under-slab Work in Progressing