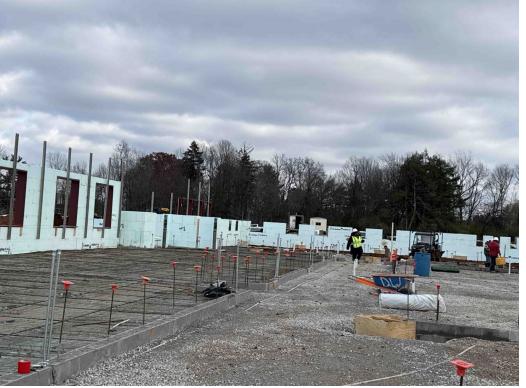

Work Completed:

- Continued interior excavation.
- Slab preparation is underway.
- Continue with interior CMU work.
- Continue with ICF work.
- Plumbing under-slab work is progressing.
- Basement ICF wall was poured.

#### Upcoming Work / Look Ahead:

- Continue interior excavation across sections.
- Continue constructing interior footings on the main levels.
- Proceed with Stalla frame installation as needed.
- Continue ICF work in various sections.
- Continue masonry work as required.
- Continue under-slab plumbing work on the main level and other sections.
- Continue under-slab electrical work on the main level and other sections.



#### Interior CMU Work in Progress







#### Interior Slab Preparation in Progress







### ICF Work in Progress







#### ICF Work in Progress







### ICF Work in Progress







#### Plumbing Under-slab Work in Progressing