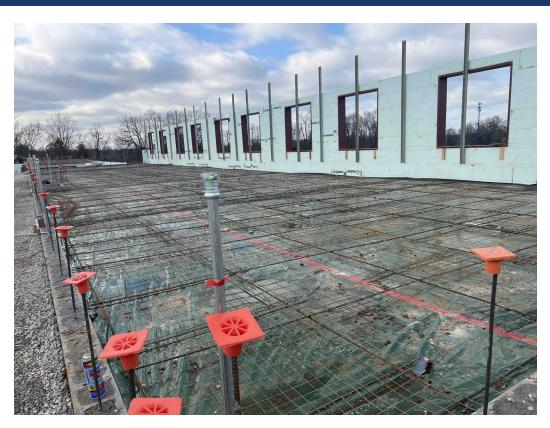

Week Ending December 06, 2024



#### Work Completed:

- Continued interior excavation.
- Slab preparation is underway.
- Continue with interior CMU work.
- Continue with ICF work.
- Plumbing under-slab work is progressing.
- Basement ICF wall was poured.

#### Upcoming Work / Look Ahead:

- Continue interior excavation across sections.
- Continue constructing interior footings on the main levels.
- Proceed with Stalla frame installation as needed.
- Continue ICF work in various sections.
- Continue masonry work as required.
- Continue under-slab plumbing work on the main level and other sections.
- Continue under-slab electrical work on the main level and other sections.



#### Interior CMU Work in Progress







#### Interior Slab Preparation in Progress







### ICF Work in Progress







#### ICF Work in Progress







### ICF Work in Progress







#### Plumbing Under-slab Work in Progressing