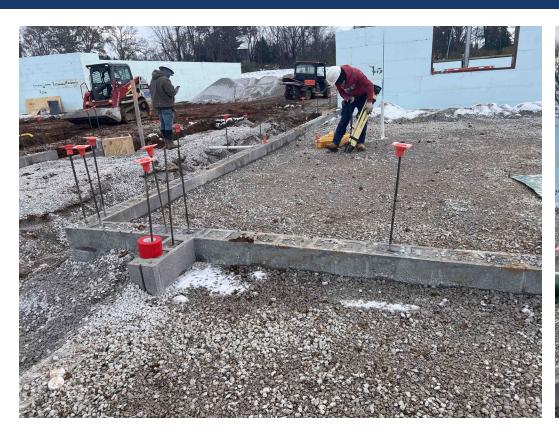

Week Ending December 06, 2024



#### Work Completed:

- Continued interior excavation.
- Slab preparation is underway.
- Continue with interior CMU work.
- Continue with ICF work.
- Plumbing under-slab work is progressing.
- Basement ICF wall was poured.

#### Upcoming Work / Look Ahead:

- Continue interior excavation across sections.
- Continue constructing interior footings on the main levels.
- Proceed with Stalla frame installation as needed.
- Continue ICF work in various sections.
- Continue masonry work as required.
- Continue under-slab plumbing work on the main level and other sections.
- Continue under-slab electrical work on the main level and other sections.



#### Interior CMU Work in Progress







#### Interior Slab Preparation in Progress







### ICF Work in Progress







#### ICF Work in Progress







### ICF Work in Progress







#### Plumbing Under-slab Work in Progressing