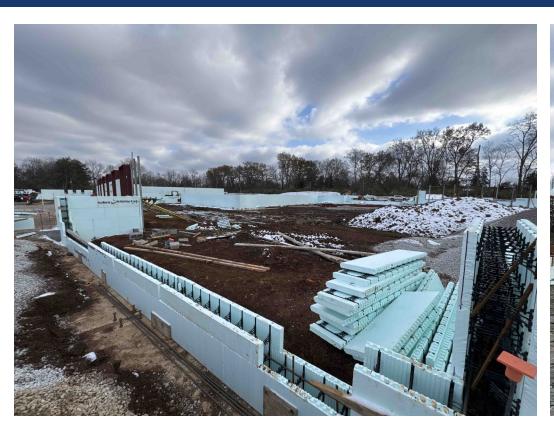

## Work Completed:

- Continued interior excavation.
- Slab preparation is underway.
- Continue with interior CMU work.
- Continue with ICF work.
- Plumbing under-slab work is progressing.
- Basement ICF wall was poured.

#### Upcoming Work / Look Ahead:

- Continue interior excavation across sections.
- Continue constructing interior footings on the main levels.
- Proceed with Stalla frame installation as needed.
- Continue ICF work in various sections.
- Continue masonry work as required.
- Continue under-slab plumbing work on the main level and other sections.
- Continue under-slab electrical work on the main level and other sections.



#### Interior CMU Work in Progress







#### Interior Slab Preparation in Progress







### ICF Work in Progress







#### ICF Work in Progress







### ICF Work in Progress







#### Plumbing Under-slab Work in Progressing