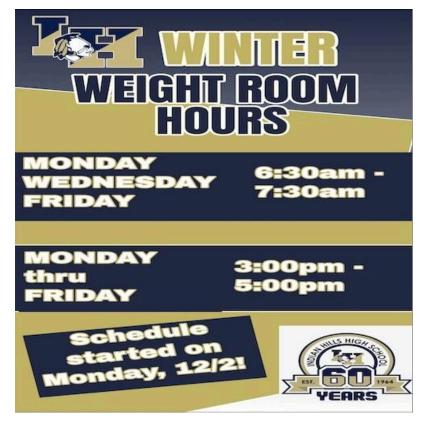

## INDIAN HILLS HIGH SCHOOL WEEKLY BULLETIN December 11 - December 15



| December 9<br>A Day | December 10<br>B Day | December 11  A Day | December 12<br>B Day | December 13  A Day |
|---------------------|----------------------|--------------------|----------------------|--------------------|
|                     |                      |                    |                      | Holiday Festival   |







## INDIAN HILLS HIGH SCHOOL WEEKLY BULLETIN December 11 - December 15





## **December 20th Minimum Day Schedule**

MINIMUM BELL SCHEDULE (Early Dismissal)

| Period     | Start Time | End Time | Duration   |
|------------|------------|----------|------------|
| Period 1 & | 7:35       | 8:23     | 48 minutes |
| Homeroom   |            |          |            |
| Period 2   | 8:27       | 9:15     | 48 minutes |
| Period 3   | 9:19       | 10:07    | 48 minutes |
| Period 8   | 10:11      | 10:59    | 48 minutes |
| Period 9   | 11:03      | 11:51    | 48 minutes |

## LOOKING AHEAD TO NEXT WEEK

| Monday,<br>December 16 | Tuesday,<br>December 17 | Wednesday,<br>December18 | Thursday,<br>December 19 | Friday,<br>December 20 |
|------------------------|-------------------------|--------------------------|--------------------------|------------------------|
|