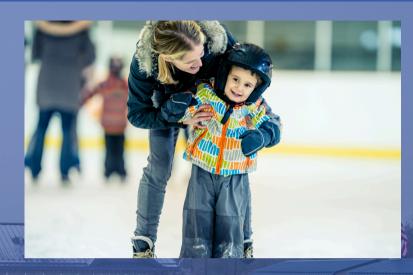

## **Tot Beginners**

This class is designed to help children 6 and younger to develop the ABC's movement: Agility, Balance, Coordination. Off-ice orientation prior to the first skating class. Equipment checkproper fit and lacing of skates and appropriate attire. Skates provided. **Location:** Riverside Ice Arena • Min/Max: 4/12