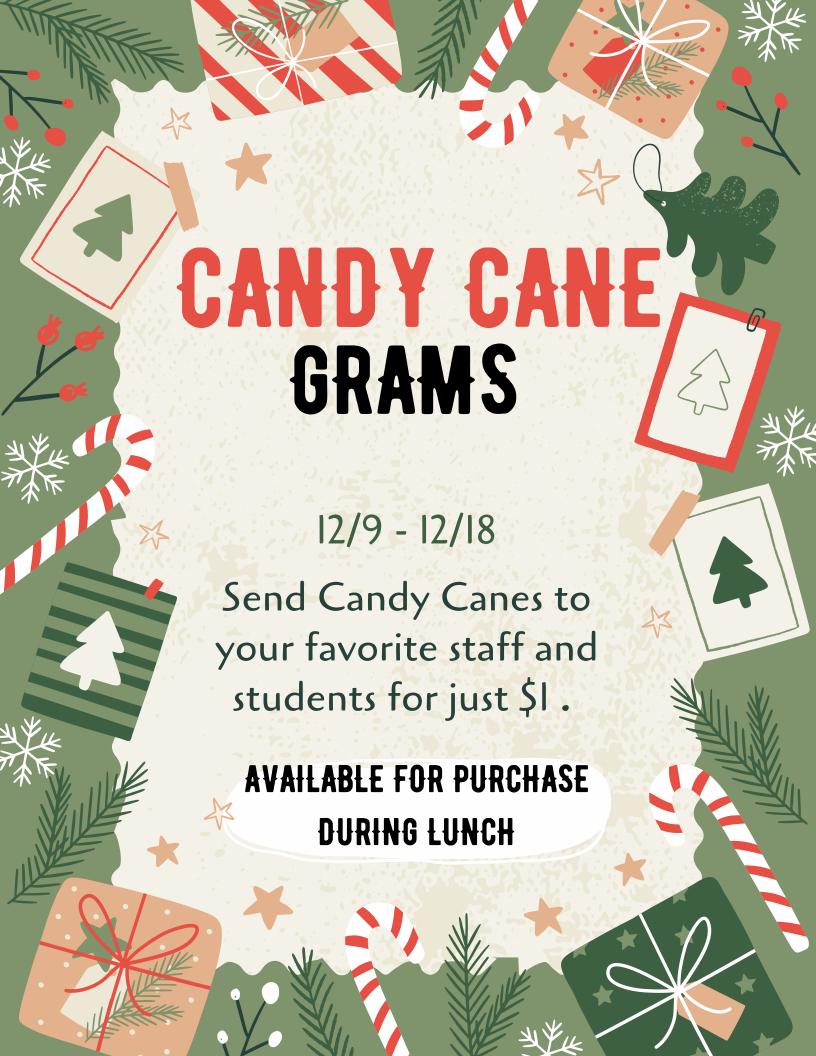

## Student Council Canned Food Drive

#### **December 2nd-December 20th**

# Student Council Bake Sale!

Would you consider helping the Student Council make some dough??

WE ARE LOOKING FOR VOLUNTEERS TO MAKE GOODS
SUCH AS BROWNIES, COOKIES, CUPCAKES, MUFFINS, AND
MORE TO BE SOLD AT OUR WINTER CONCERT ON
DECEMBER 18 @ 6 PM

\*ALL DESSERTS WILL BE SOLD FOR \$2 EACH
\*PROCEEDS GO DIRECTLY TO OUR STUDENT ACTIVITIES FUND

\*PLEASE EMAIL KMERUSI@WEYMOUTHTSD.ORG WITH ANY QUESTIONS.