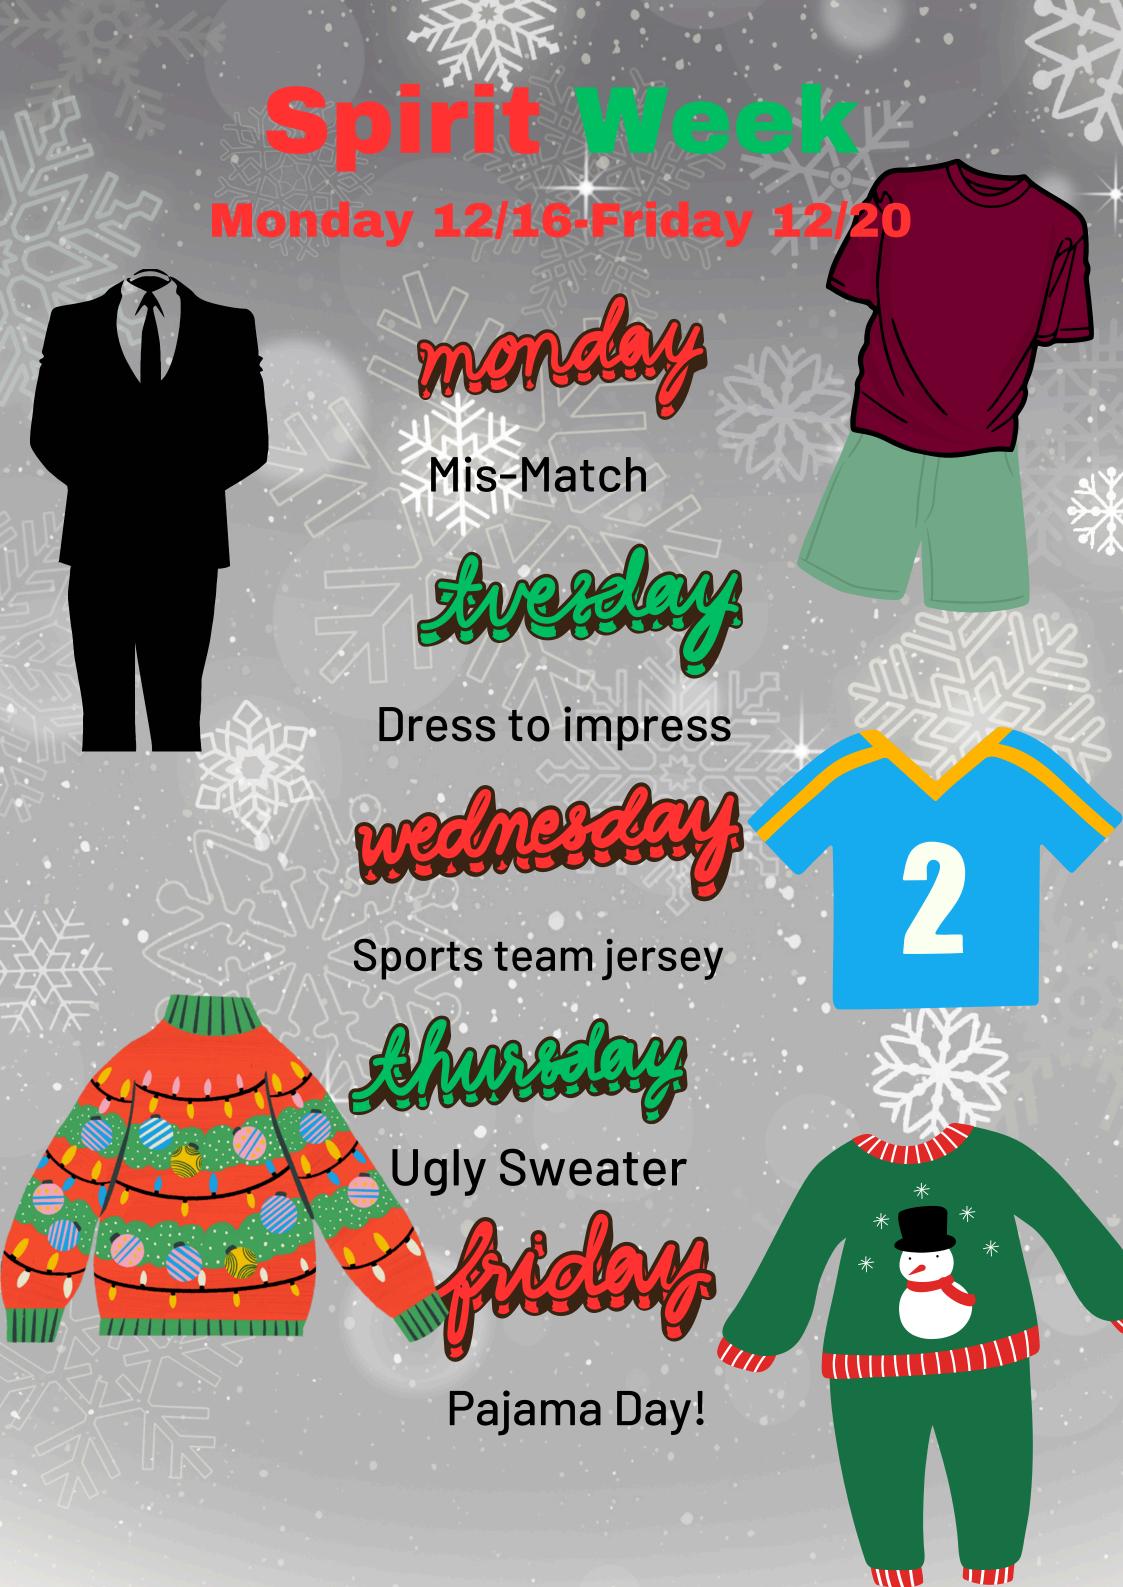

Weymouth Families,

We have variety of exciting activities and fundraising events in our two weeks leading to Christmas break.

Please see the attached for this week's Friday folder. It includes:

- Winter concert flyer
- Spirit week flyer
- Student council canned food drive, candy gram, and bake sale flyers
- Career Day flyer
- Yearbook sale flyer
- HSA holiday shop flyers
- Weymouth Township holiday flyers
- Police Activities League activity flyers
- Memos from Nurse Hooven
- December meal menus