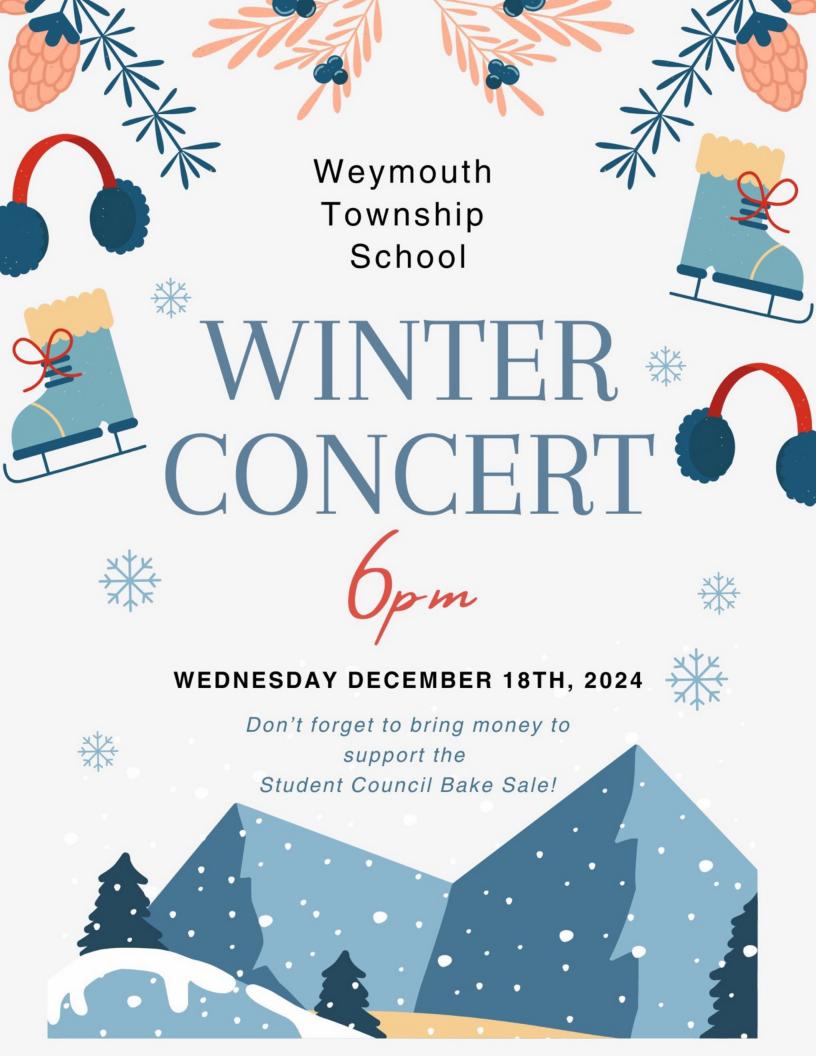

# Student Council Bake Sale!

Would you consider helping the Student Council make some dough??

WE ARE LOOKING FOR VOLUNTEERS TO MAKE GOODS
SUCH AS BROWNIES, COOKIES, CUPCAKES, MUFFINS, AND
MORE TO BE SOLD AT OUR WINTER CONCERT ON
DECEMBER 18 @ 6 PM

\*ALL DESSERTS WILL BE SOLD FOR \$2 EACH
\*PROCEEDS GO DIRECTLY TO OUR STUDENT ACTIVITIES FUND

\*PLEASE EMAIL KMERUSI@WEYMOUTHTSD.ORG WITH ANY QUESTIONS.