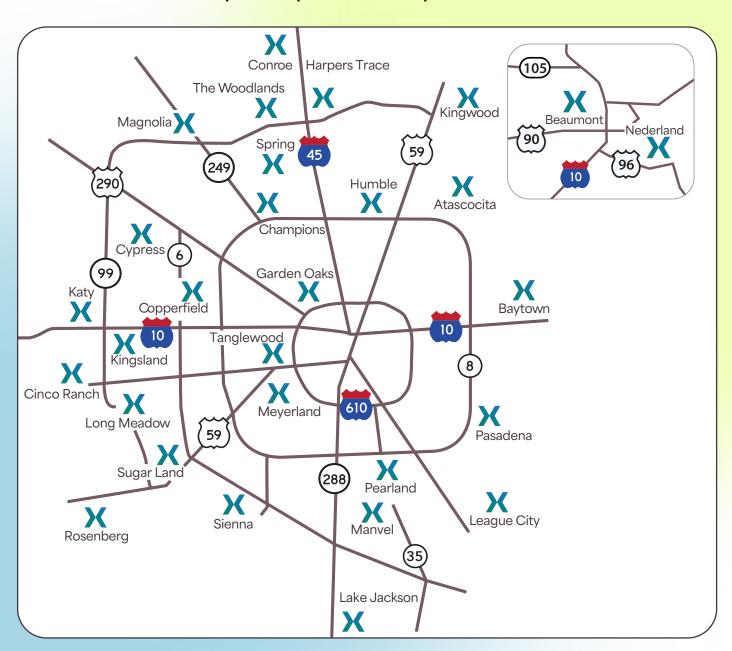

## Care is always within your reach.

Our doors are open from 9 a.m. to 9 p.m. every day, ready to help whenever you need us.

Map of Next Level locations in Houston and Beaumont pictured above. Prime members receive access to all Next Level locations throughout Texas. Download our app to find a location near you!