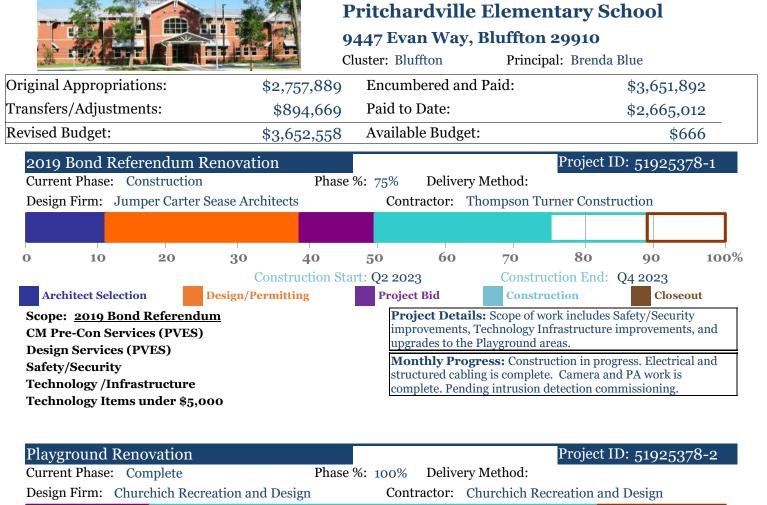

## MONTHLY REFFERENDUM REPORT DETAILED - as of November 30, 2024

| 0                                                 | 10              | 20 | 30          | 40      | 50                                                                               | 60 | 70           | 80 | 90       | 100% |
|---------------------------------------------------|-----------------|----|-------------|---------|----------------------------------------------------------------------------------|----|--------------|----|----------|------|
| Construction Start: Q2 2023                       |                 |    |             |         | Construction End: Q4 2023                                                        |    |              |    |          |      |
| Arc                                               | chitect Selecti | on | Design/Perr | nitting | Project Bid                                                                      |    | Construction |    | Closeout |      |
| Scope: <u>2019 Bond Referendum</u><br>Playgrounds |                 |    |             |         | <b>Project Details:</b> Scope of work includes upgrades to the Playground areas. |    |              |    |          |      |
| i iaygi ounus                                     |                 |    |             |         | Monthly Progress: Project is complete.                                           |    |              |    |          |      |