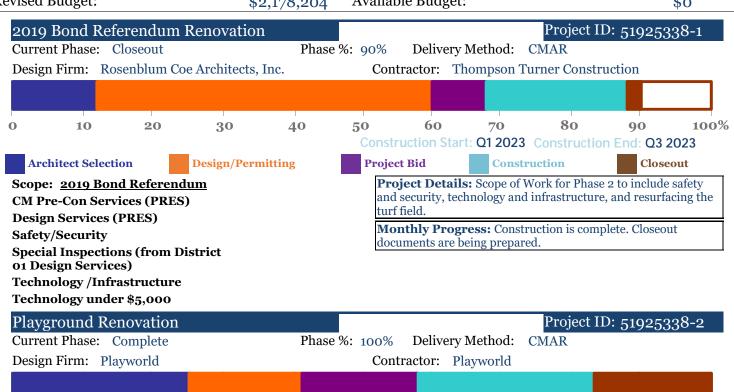

**Project Bid** 

**Design/Permitting** 

Scope: 2019 Bond Referendum

**Architect Selection** 

**Playgrounds** 

**Project Details:** Scope of Work to include playground renovations.

Construction

Closeout

**Monthly Progress:** Design in progress. Construction scheduled to begin Winter 2022.