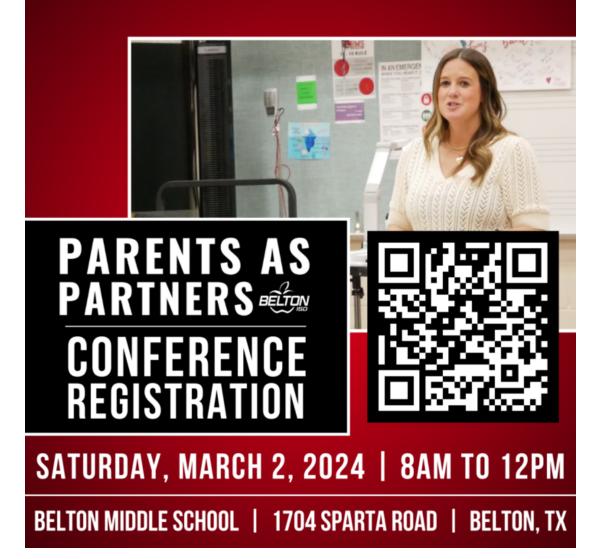

#### 2024 Parents as Partners Conference

Please mark your calendar and plan to attend the free half-day Parents as Partners Conference on Saturday, March 2, 2024, from 8 a.m. - noon at Belton Middle School. BISD is bringing together area experts to share information and resources that will help you support your student at home. Session topics include presentations from Belton Early Childhood School; BISD special programs; information on STAAR testing; fentanyl awareness; internet safety and more. <u>Sign up today!</u>