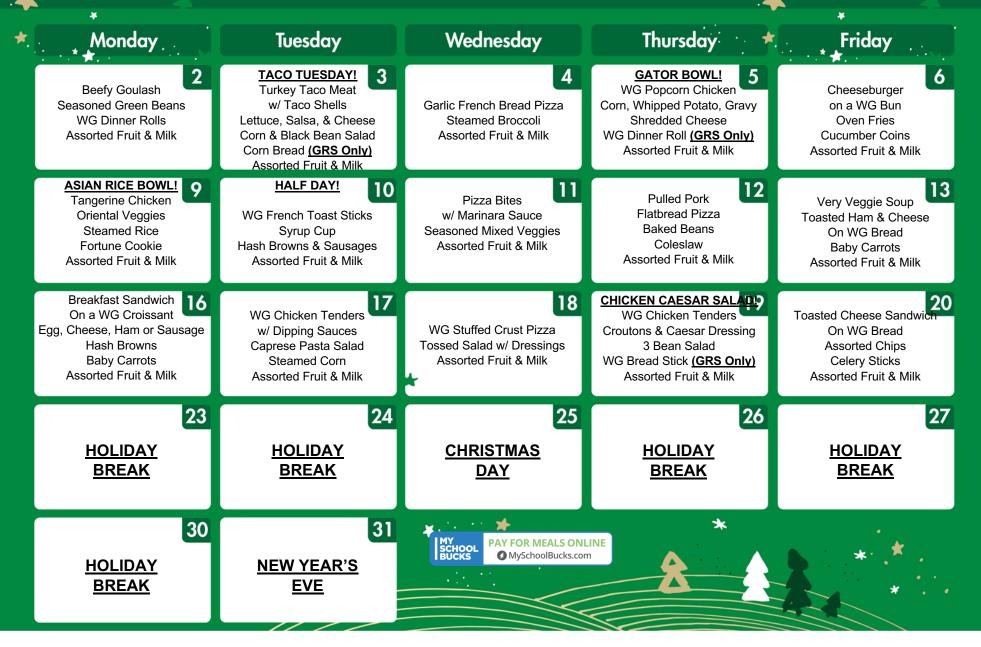

## **DECEMBER 2024**

Gateway Regional School District

One reimbursable breakfast/one reimbursable lunch FREE daily! Any EXTRAS will be charged to a student accounts

MENU SUBJECT TO CHANGE. Only one reimbursable breakfast/one reimbursable lunch allowable FREE per day. Any extra items, meals, or "milk only" will be charged to student accounts. Extra Elementary lunches will be \$3.25 and MSHS lunches will be \$3.75. Payments may be made online or go to www.myschoolbucks.com to set up a FREE account. Contact Tasha Hartley, FSD at <u>thartley@grsd.org</u> or 685-1005 if you have any guestions or concerns.