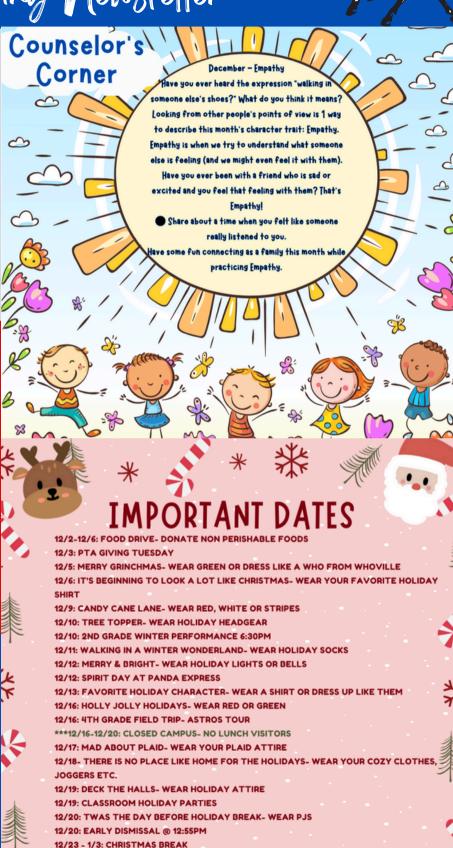

# \* DECEMBER TAMILY CALENDAR

| CALENDAK                            |                                                                           |                                                                    |                                                                               |                                                               |                                                                                                                       |                                                                                |  |
|-------------------------------------|---------------------------------------------------------------------------|--------------------------------------------------------------------|-------------------------------------------------------------------------------|---------------------------------------------------------------|-----------------------------------------------------------------------------------------------------------------------|--------------------------------------------------------------------------------|--|
| Sunday                              | Monday                                                                    | Tuesday                                                            | Wednesday                                                                     | Thursday                                                      | Friday                                                                                                                | Saturday                                                                       |  |
|                                     | Food Drive begins- Donate non- perishable foods                           | PTA- Giving Tuesday: See flyer for more info!                      | 4                                                                             | Merry Grinchmas- wear Green or dress like a Who from Whoville | It's Beginning to look a lot like Christmas- wear your Favorite Holiday Shirt last day to donate non-perishable foods | 7Breakfast<br>w/Santa<br>8:30am-<br>11:30am 1st<br>Grade<br>performs<br>9:30am |  |
| 8                                   | 9<br>Candy Cane<br>Day- Wear<br>red, white or<br>stripes!                 | Tree Topperwear holiday headgear 2nd Grade Winter Performance 6:30 | Walking in a Winter Wonderland- wear holiday socks                            | Merry & Bright- wear holiday lights or bells                  | Favorite Holiday Character- wear a shirt or dress up like them                                                        |                                                                                |  |
| HOLLY NO LUNCH VISITORS 12/16-12/20 | Holly Jolly Holidays- wear Red or Green 4th Grade Field Trip- Astros Tour |                                                                    | There is no place like home for the holidays- wear cozy clothes, joggers etc. | Halls-wear                                                    | Twas the day before holiday break- Wear PJs Early Dismissal 12:55pm                                                   |                                                                                |  |
| 22                                  | 23                                                                        | 24                                                                 | 25<br>M                                                                       | 26pV                                                          | 27                                                                                                                    | 28                                                                             |  |
| 29                                  | 30                                                                        | Lol *                                                              |                                                                               | 2004                                                          |                                                                                                                       | 4                                                                              |  |