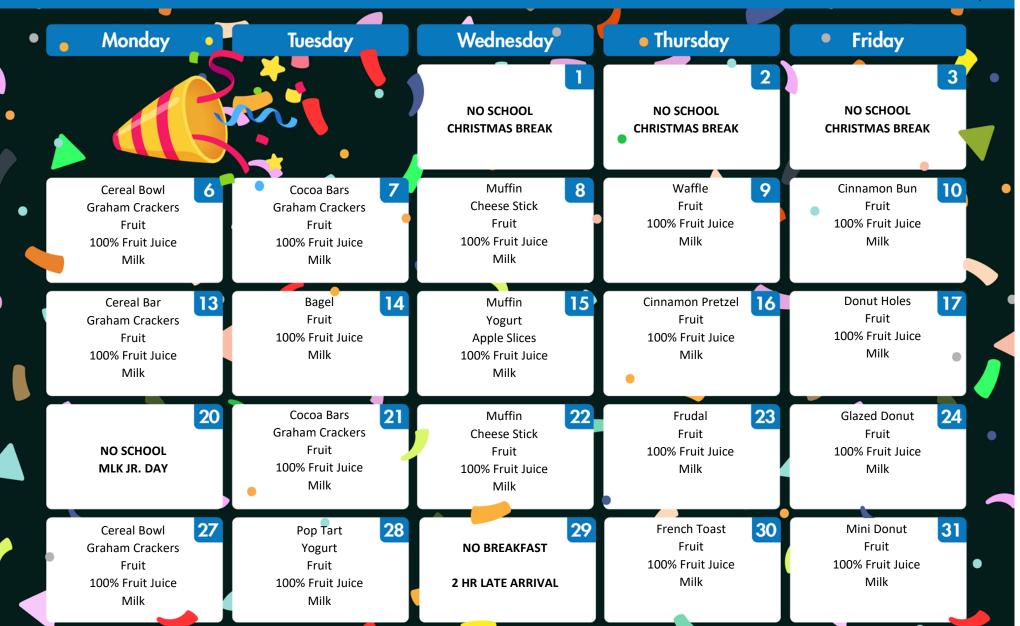

## **JANUARY 2025**

3-12 Amanda- Clearcreek

Student Breakfast: \$1.00

**Breakfast is FREE for ALL Students** 

Adult Breakfast: \$1.25

Extra Milk: \$0.50

Questions/Concerns: Contact Cafeteria Supervisor, Kim Deerfield at kdeerfield@amanda.k12.oh.us or (740)969-7450