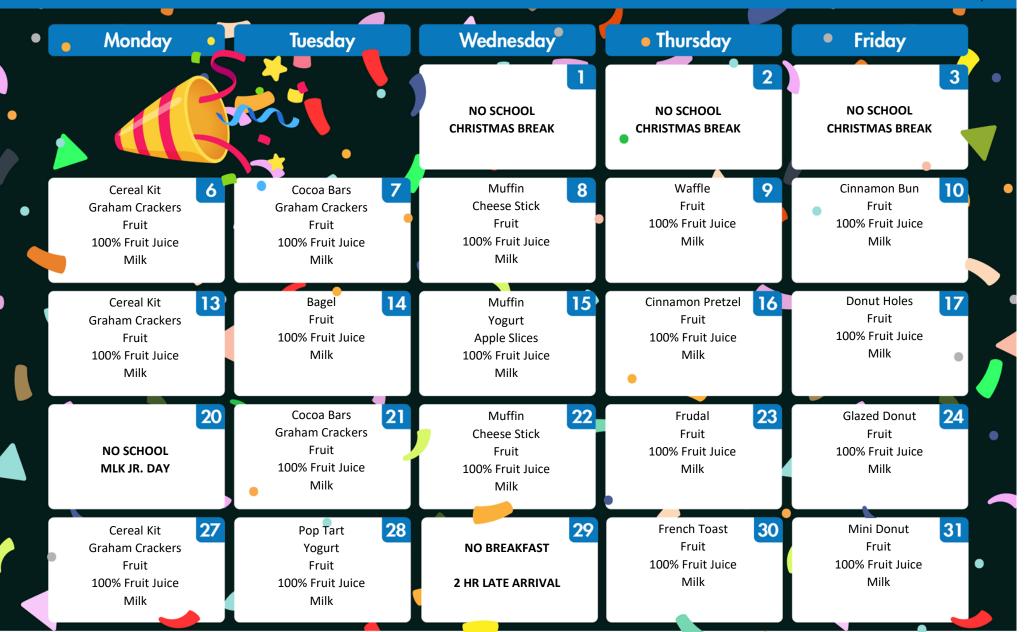

## **JANUARY 2025**

Student Breakfast: \$1.00

Adult Breakfast: \$1.25

**Breakfast is FREE for ALL Students** 

Extra Milk: \$0.50

Questions/Concerns: Contact Cafeteria Supervisor, Kim Deerfield at kdeerfield@amanda.k12.oh.us or (740)969-7450