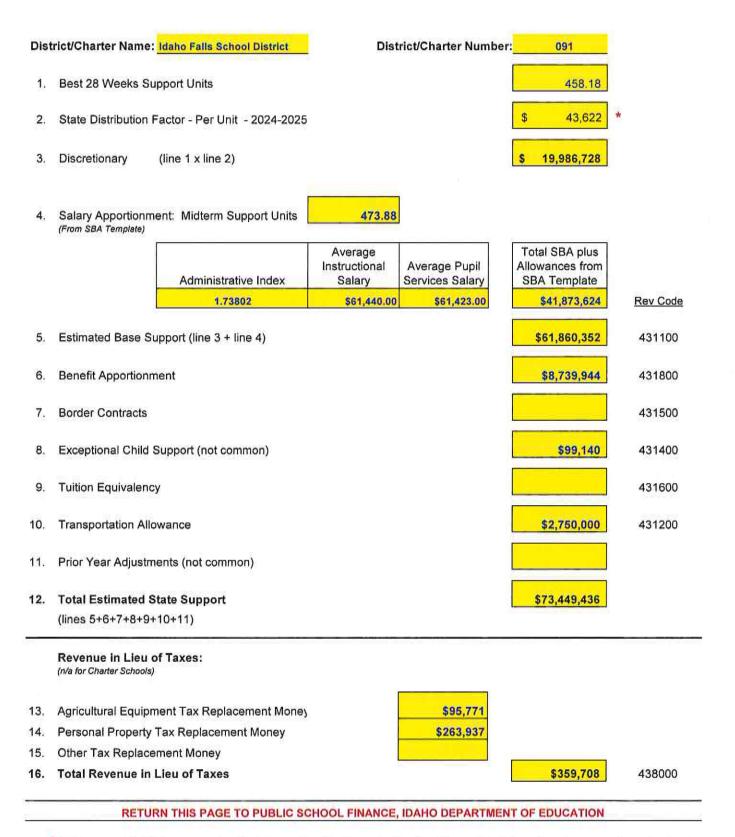

# 2024 - 2025 BUDGET WORKSHEETS ESTIMATING M & O STATE SUPPORT REVENUE

\* Of this amount, \$20,150 per support unit is to be used to offset the cost of health, vision, and dental benefits or insurance offered to school employees and \$23,472 per support unit is to be used as discretionary (HB763, 2024 Legislative Session).

#### Idaho Department of Education Basic Education Data System Salary Based Apportionment and Benefit Apportionment Computation Including \$6.359

#### School Year: 2024-2025

| District | 091 Idento Falis |  |
|----------|------------------|--|
|          |                  |  |

|                      | ndex                        |                                          |                                                  | 0.00000<br>1.86643<br>21.13%<br>19.61%          | 100.00%                                     |                                                          | Adr<br>Adr<br>Mid | trict Information:<br>ministrative Staff Index<br>ministrative Staff Index (ad<br>I-Term Support Units:<br>tructional / Pupil Service S |                |                              | 1,73802<br>1,73802<br>473,88<br>3,5%                               |                                                                         |
|----------------------|-----------------------------|------------------------------------------|--------------------------------------------------|-------------------------------------------------|---------------------------------------------|----------------------------------------------------------|-------------------|-----------------------------------------------------------------------------------------------------------------------------------------|----------------|------------------------------|--------------------------------------------------------------------|-------------------------------------------------------------------------|
|                      | Staff<br>Allowance<br>Ratio | Staff<br>Alfowance<br>FTE<br>(Units x a) | Small District S<br>< 40 units<br>then + 0.5 FTE | staff Allowance<br>< 20 units<br>Ihen + 0.5 FTE | Separate<br>Sec. School<br>Allowance<br>FTE | Adjusted<br>Staff<br>Allowance<br>FTE<br>(b + c + d + e) | Actual<br>FTE     | Staff<br>Allowance<br>FTE                                                                                                               | Staff<br>Index | Base<br>Salary<br>Allocation | Average<br>Allocated<br>Salary<br>plus \$6,359 per cell<br>(i x i) | Certificated<br>Preliminary<br>Salary Based<br>Apportionment<br>(h x k) |
|                      | а                           | b                                        | c                                                | d                                               | e                                           | f                                                        | G                 | h                                                                                                                                       | I              | 1                            | k                                                                  | 1                                                                       |
| Administration       | 0.0750                      | 35,54100                                 | 0.00000                                          |                                                 |                                             | 35.54100                                                 | 34.00000          | 35.54100<br>col (f)                                                                                                                     | 1.73802        | 44.446.00                    | 77.247.81                                                          | 2.745,464.58                                                            |
| Instructional        | 1.0210                      | 483.83148                                | 0.00000                                          | 0.00000                                         | 0,00000                                     | 483.83148                                                | 513,49000         | 483.83148                                                                                                                               | -              |                              | 61,439.84                                                          | 29,726,528.22                                                           |
| Pupil Service        | 0.0790                      | 37.43652                                 |                                                  |                                                 |                                             | 37.43652                                                 | 35.00000          | 37.43652                                                                                                                                | -              | _                            | 61,423.29                                                          | 2.299.474.06                                                            |
| Subtotal Instruction | al and Pupil Service        |                                          |                                                  |                                                 |                                             | 521.26800                                                | 548.49000         | 521.26800                                                                                                                               |                |                              |                                                                    |                                                                         |
|                      |                             |                                          |                                                  |                                                 |                                             |                                                          | small             | er of (f) or (g)/(1-Staff %)                                                                                                            |                |                              |                                                                    |                                                                         |
| Non-Certificated     | 0.3750                      | 177.70500                                |                                                  |                                                 |                                             | 177.70500                                                | 425 20000         | 177.70500                                                                                                                               |                | 39,966.00                    |                                                                    | 1 - 1                                                                   |
|                      |                             |                                          |                                                  |                                                 |                                             |                                                          |                   | col (f)                                                                                                                                 |                |                              |                                                                    |                                                                         |
| TOTAL                |                             |                                          |                                                  |                                                 |                                             | 734.51400                                                | 1,007.69000       | 734.51400                                                                                                                               |                |                              |                                                                    |                                                                         |

|                  | Non-Certificated<br>Preliminary<br>Salary Based<br>Apportionment | Preliminary<br>Salary Based<br>Apportionment | Actual<br>Salary                       | Salary Based<br>Apportionment<br>Eligible for<br>Benefits | Benefit<br>Apportionment<br>Certificated and<br>Resource Officers | Benefit<br>Apportionment<br>Other<br>Non-Certificated | Total Benefit<br>Apportionment | Virtual<br>Allowance | Ancillary<br>Allowance | Salary Based<br>Apportionment<br>Plus Allowances | Maximum<br>Salary<br>Apportionment | Salary Based<br>Apportionment<br>Plus Allowances |
|------------------|------------------------------------------------------------------|----------------------------------------------|----------------------------------------|-----------------------------------------------------------|-------------------------------------------------------------------|-------------------------------------------------------|--------------------------------|----------------------|------------------------|--------------------------------------------------|------------------------------------|--------------------------------------------------|
|                  | (hxi)                                                            | (i + m)                                      | o                                      | Smaller: n or o                                           | \$ x 21.13%                                                       | \$ x 19.61%                                           | (a + r)                        | (Max 15%)            | u                      |                                                  |                                    |                                                  |
|                  |                                                                  | н.:                                          |                                        | 2 <b>P</b> 2 C                                            |                                                                   |                                                       | 5                              | 1.1                  | u                      | v                                                | w                                  | x                                                |
| Administration   |                                                                  | 2,745,464,58                                 | 4 138 417.00                           |                                                           | a halo, a state of the                                            |                                                       |                                |                      |                        |                                                  |                                    | 2,745,464.58                                     |
| instructional    |                                                                  | 29.726,528.22                                | 32,545,280.00                          |                                                           |                                                                   | 1                                                     |                                | 0.00                 | 0.00                   | 29.726.528.22                                    | 29.726.528.22<br>(f.x.k)           | col (n)<br>29,726,528,22<br>smaller; v or w      |
| Pupil Service    |                                                                  | 2.299,474.06                                 | 2,778,454.00                           |                                                           | N. HILL                                                           |                                                       |                                |                      | 0.00                   | 2.299.474.06                                     | 2,299,474.06                       | 2,299,474.06                                     |
| Subtotal Instruc | tional and Pupil Service                                         | 32.026,002.28                                | 35.323.734.00                          |                                                           |                                                                   |                                                       |                                | 0.00                 | 0.00                   | 32.026.002.28                                    | (fxk)                              | smaller; v or w                                  |
|                  |                                                                  |                                              | Resource Officers                      |                                                           |                                                                   |                                                       |                                |                      | smaller                | of [(n or (o / (1-Staff%)] +                     | +t+u                               | 0 0                                              |
|                  |                                                                  |                                              | 0.00                                   |                                                           |                                                                   |                                                       |                                |                      |                        |                                                  |                                    | n u                                              |
| Non-Certificated | 7,102,158,03                                                     | Ot<br>7.102.158.03                           | her Non-Certificated<br>13.545.423.00  |                                                           |                                                                   |                                                       |                                |                      |                        |                                                  |                                    |                                                  |
|                  |                                                                  | Subh                                         | otal Non-Certificated<br>13,545,423.00 |                                                           |                                                                   | fis and th                                            | and the second second          |                      |                        |                                                  |                                    | 7,102,158.03                                     |
| TOTAL            |                                                                  | 41.873,624.89                                | 53,007,574,00                          | 41,873,624.89                                             | 7,347,210.95                                                      | 1.392,733.19                                          | 8,739,944.14                   | 0.00                 | 0.00                   |                                                  | 32,026,002.28                      | col (n)<br>41,873.624.89                         |