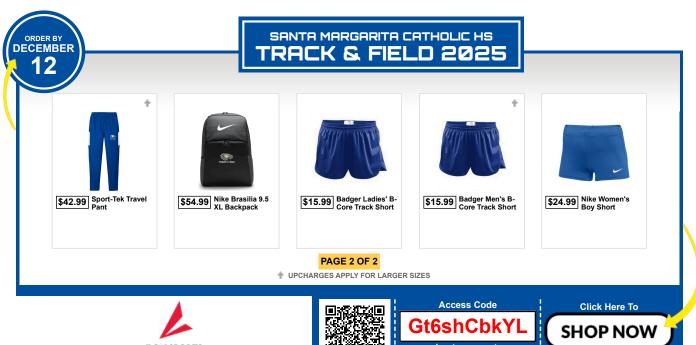

## ORDER BY DECEMBER 12

## SANTA MARGARITA CATHOLIC HS TRACK & FIELD 2025

\$33.99 Nike Men's Team Legend Short Sleeve Tee Available in 2 other colors.

\$33.99 Nike Women's Team Legend Short Sleeve Tee Available in 2 other colors.

\$52.99 Nike Club Pullover Fleece Hoodie

\$52.99 Nike Women's Club Pullover Fleece Hoodie

\$51.99 Nike Epic 2.0 Knit Jacket

PAGE 1 OF 2

**♦ UPCHARGES APPLY FOR LARGER SIZES** 

MTS Customer Support - ref # 12618760 1-800-749-3813 | myteamshop@bsnsports.com Team Coordinator Mike Powers powersm@smhs.org