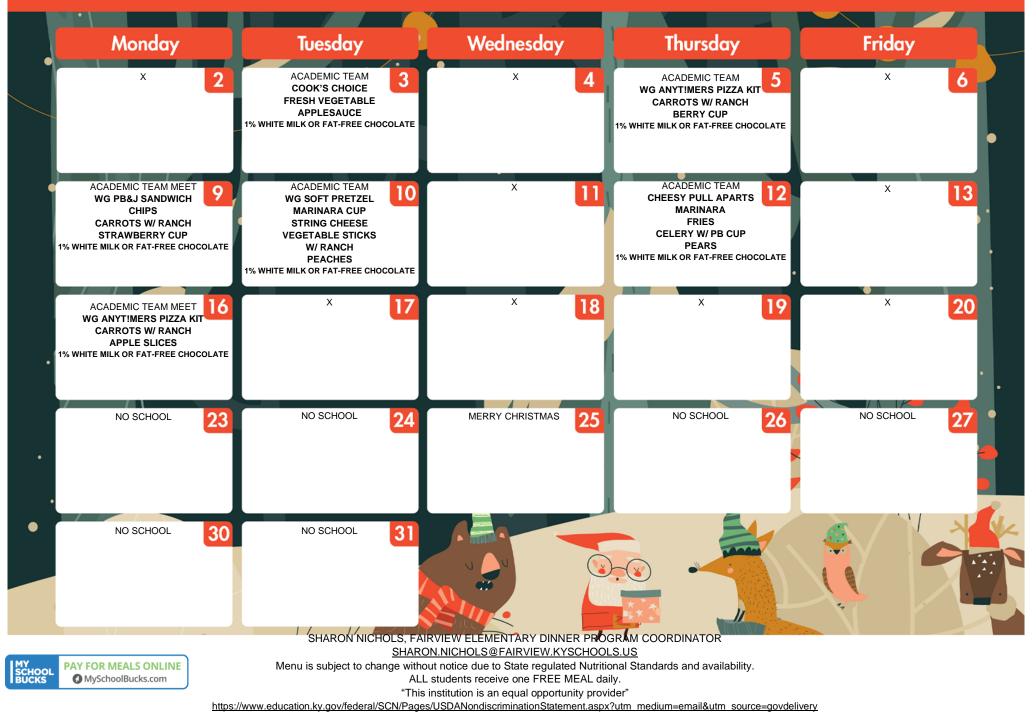

## **DECEMBER 2024** FAIRVIEW ELEMENTARY DINNER PROGRAM

SERVED DAILY TUES- THURS AND CLUB DAYS UNLESS AFTERSCHOOL PROGRAMS ARE