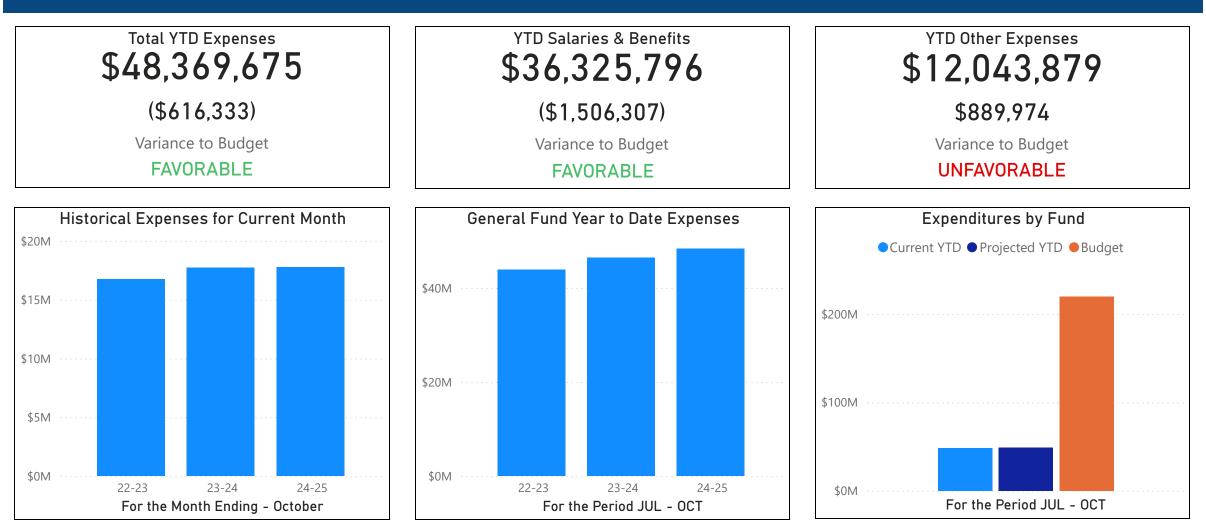

## Monthly Expense Overview (General Fund)

|                          |                  |                  |                  |                  |                 |                  | Oct 31,     | Oct 31,           | Oct 31, |                |                 |                 |
|--------------------------|------------------|------------------|------------------|------------------|-----------------|------------------|-------------|-------------------|---------|----------------|-----------------|-----------------|
|                          |                  |                  |                  |                  |                 |                  | 2022        | 2023              | 2024    |                |                 |                 |
|                          |                  |                  |                  |                  |                 |                  | % <b>of</b> | % <b>of</b>       | % of    |                |                 |                 |
| c                        | June 30, 2023    | June 30, 2024    | Adopted          |                  |                 |                  | Actuals     | Actuals           | Budget  | Current YTD    | Oct 31, 2022    | Oct 31, 2023    |
| Source                   | June 30, 2023    | Julie 30, 2024   | Budget           | Projected EOY    | Expended YTD    | Budget Remaining | Expended    | Expended Expended |         | vs. PYTD       | 000 31, 2022    | 000 51, 2025    |
| Salary                   | \$121,414,099.32 | \$127,482,941.92 | \$133,707,828.20 | \$132,566,118.92 | \$26,336,604.27 | \$107,371,223.93 | 20.53%      | 20.18%            | 19.70%  | \$613,141.71   | \$24,921,971.59 | \$25,723,462.56 |
| Employee Benefits        | \$48,767,959.34  | \$49,846,821.54  | \$51,332,081.01  | \$50,967,482.86  | \$9,989,191.55  | \$41,342,889.46  | 19.63%      | 20.22%            | 19.46%  | (\$90,061.78)  | \$9,573,826.55  | \$10,079,253.33 |
| Professional Services    | \$5,156,520.21   | \$5,425,485.31   | \$6,102,600.77   | \$6,081,799.89   | \$1,286,962.37  | \$4,815,638.40   | 21.56%      | 21.79%            | 21.09%  | \$104,753.62   | \$1,111,911.07  | \$1,182,208.75  |
| Property Services        | \$3,828,226.65   | \$3,677,398.66   | \$3,591,090.00   | \$3,565,865.36   | \$1,420,628.74  | \$2,170,461.26   | 37.26%      | 40.75%            | 39.56%  | (\$77,770.19)  | \$1,426,535.81  | \$1,498,398.93  |
| Other Purchased Services | \$3,815,447.37   | \$4,574,326.69   | \$5,202,443.81   | \$5,330,512.63   | \$1,674,600.80  | \$3,527,843.01   | 29.32%      | 29.67%            | 32.19%  | \$317,469.65   | \$1,118,878.65  | \$1,357,131.15  |
| Supplies and Materials   | \$8,616,464.34   | \$8,513,537.54   | \$9,385,493.27   | \$9,199,756.84   | \$3,475,640.76  | \$5,909,852.51   | 37.94%      | 39.34%            | 37.03%  | \$126,008.25   | \$3,268,716.90  | \$3,349,632.51  |
| Property Purchases       | \$4,867,800.40   | \$4,314,182.71   | \$4,206,334.80   | \$5,285,092.90   | \$2,592,783.19  | \$1,613,551.61   | 23.59%      | 38.84%            | 61.64%  | \$917,280.80   | \$1,148,323.61  | \$1,675,502.39  |
| Other Objects            | \$1,109,219.52   | \$1,481,723.25   | \$1,770,769.19   | \$1,724,425.00   | \$685,758.46    | \$1,085,010.73   | 44.36%      | 44.64%            | 38.73%  | \$24,274.94    | \$492,065.47    | \$661,483.52    |
| Other Uses               | \$886,908.93     | \$942,270.41     | \$1,023,893.05   | \$985,146.53     | \$907,504.59    | \$116,388.46     | 92.29%      | 91.18%            | 88.63%  | \$48,377.13    | \$818,514.52    | \$859,127.46    |
| Unobligated/Reserve      | \$0.00           | \$0.00           | \$3,786,914.39   | \$0.00           | \$0.00          | \$3,786,914.39   | 0.00%       | 0.00%             | 0.00%   | \$0.00         | \$0.00          | \$0.00          |
| Total                    | \$198,462,646.08 | \$206,258,688.03 | \$220,109,448.49 | \$215,706,200.93 | \$48,369,674.73 | \$171,739,773.76 | 22.11%      | 22.49%            | 21.98%  | \$1,983,474.13 | \$43,880,744.17 | \$46,386,200.60 |